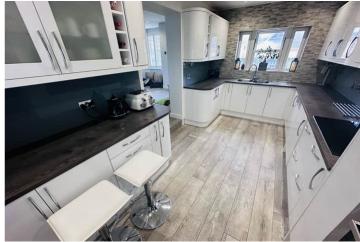

### SPECIFICATIONS

Lounge/Diner 7.45m x 4.57m (24' 5" x 15' 0")

**Kitchen** 4.81m x 2.63m (15' 9" x 8' 8")

First Floor Landing 4.03m x 0.95m (13' 3" x 3' 1")

Bathroom 2.60m x 1.92m (8' 6" x 6' 4")

**Bedroom 2** 4.57m x 2.52m (15' 0" x 8' 3")

#### **APPLIANCES INCLUDED**

- Bosch double oven
- Bosch integrated microwave
- Bosch induction hob
- Bosch extractor fan
- Bosch dishwasher
- Bosch integrated washer/dryer
- Integrated fridge/freezer