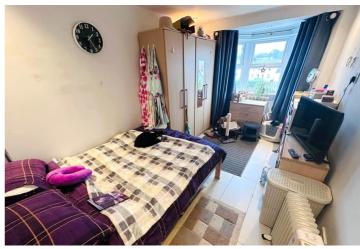

### SPECIFICATIONS

Lounge/Diner 7.45m x 4.57m (24' 5" x 15' 0")

**Kitchen** 4.81m x 2.63m (15' 9" x 8' 8")

First Floor Landing 4.03m x 0.95m (13' 3" x 3' 1")

Bathroom 2.60m x 1.92m (8' 6" x 6' 4")

**Bedroom 2** 4.57m x 2.52m (15' 0" x 8' 3")

#### Second Floor Landing

1.00m x 0.87m (3' 3" x 2' 10")

Master Bedroom 4.35m x 3.58m (14' 3" x 11' 9")