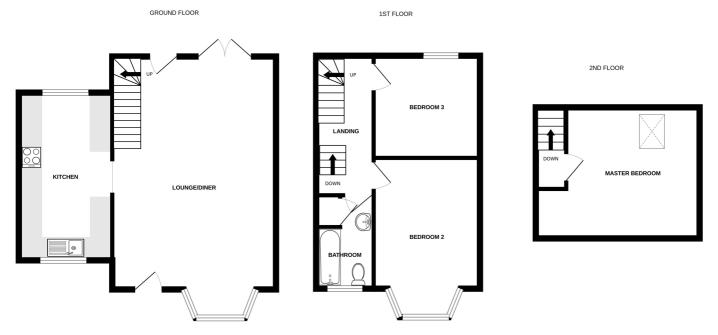

### SPECIFICATIONS

Lounge/Diner 7.45m x 4.57m (24' 5" x 15' 0")

**Kitchen** 4.81m x 2.63m (15' 9" x 8' 8")

First Floor Landing 4.03m x 0.95m (13' 3" x 3' 1")

Bathroom 2.60m x 1.92m (8' 6" x 6' 4")

**Bedroom 2** 4.57m x 2.52m (15' 0" x 8' 3")

**Bedroom 3** 2.84m x 2.52m (9' 4" x 8' 3")

#### Second Floor Landing

1.00m x 0.87m (3' 3" x 2' 10")

Master Bedroom 4.35m x 3.58m (14' 3" x 11' 9")