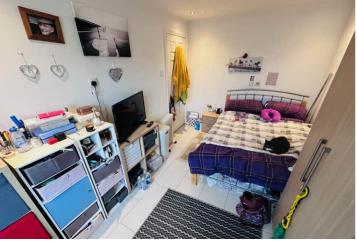

### SPECIFICATIONS

Lounge/Diner 7.45m x 4.57m (24' 5" x 15' 0")

**Kitchen** 4.81m x 2.63m (15' 9" x 8' 8")

First Floor Landing 4.03m x 0.95m (13' 3" x 3' 1")

Bathroom 2.60m x 1.92m (8' 6" x 6' 4")

**Bedroom 2** 4.57m x 2.52m (15' 0" x 8' 3")

#### Second Floor Landing

1.00m x 0.87m (3' 3" x 2' 10")

Master Bedroom 4.35m x 3.58m (14' 3" x 11' 9")