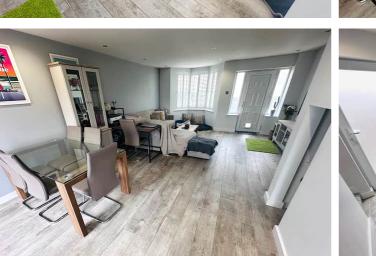

### 5 Heronniere Drive | La Rue Des Bas Courtils |

This modern family home is located in a quiet clos, conveniently close to the seafront benefitting from a coastal cycle path between Town and The Bridge with amenities nearby. The property has recently undergone major upgrading including the creation of open plan living space and the installation of a new heating system. Accommodation comprises open plan lounge/diner, kitchen, three bedrooms and a bathroom. The rear patio is ideal for alfresco dining and entertaining as it is accessed from the dining area with double doors and there is also a slightly larger front garden comprising of gravel areas with mature borders. The driveway provides parking for one car and there is also the use of extra parking on the clos with on street parking nearby.

### SPECIFICATIONS

Lounge/Diner 7.45m x 4.57m (24' 5" x 15' 0")

**Kitchen** 4.81m x 2.63m (15' 9" x 8' 8")

First Floor Landing 4.03m x 0.95m (13' 3" x 3' 1")

Bathroom 2.60m x 1.92m (8' 6" x 6' 4")

**Bedroom 2** 4.57m x 2.52m (15' 0" x 8' 3")