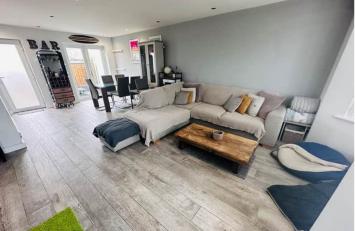

### 5 Heronniere Drive | La Rue Des Bas Courtils |

This modern family home is located in a quiet clos, conveniently close to the seafront benefitting from a coastal cycle path between Town and The Bridge with amenities nearby. The property has recently undergone major upgrading including the creation of open plan living space and the installation of a new heating system. Accommodation comprises open plan lounge/diner, kitchen, three bedrooms and a bathroom. The rear patio is ideal for alfresco dining and entertaining as it is accessed from the dining area with double doors and there is also a slightly larger front garden comprising of gravel areas with mature borders. The driveway provides parking for one car and there is also the use of extra parking on the clos with on street parking nearby.

### SPECIFICATIONS

Lounge/Diner 7.45m x 4.57m (24' 5" x 15' 0")

**Kitchen** 4.81m x 2.63m (15' 9" x 8' 8")

First Floor Landing 4.03m x 0.95m (13' 3" x 3' 1")

Bathroom 2.60m x 1.92m (8' 6" x 6' 4")

**Bedroom 2** 4.57m x 2.52m (15' 0" x 8' 3")

#### Garden

The rear patio is ideal for alfresco dining and entertaining as it is accessed from the dining area with double doors and there is also a slightly larger front garden comprising of gravel areas with mature borders.