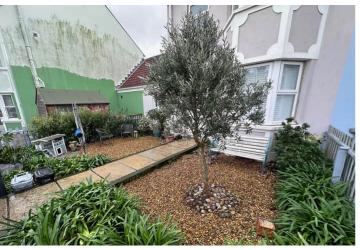

#### Garden

The rear patio is ideal for alfresco dining and entertaining as it is accessed from the dining area with double doors and there is also a slightly larger front garden comprising of gravel areas with mature borders.