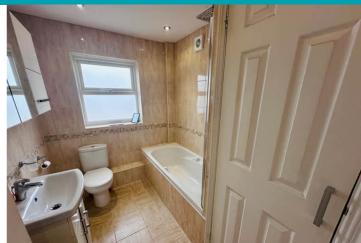

### SPECIFICATIONS

Lounge/Diner 7.45m x 4.57m (24' 5" x 15' 0")

**Kitchen** 4.81m x 2.63m (15' 9" x 8' 8")

First Floor Landing 4.03m x 0.95m (13' 3" x 3' 1")

Bathroom 2.60m x 1.92m (8' 6" x 6' 4")

**Bedroom 2** 4.57m x 2.52m (15' 0" x 8' 3")