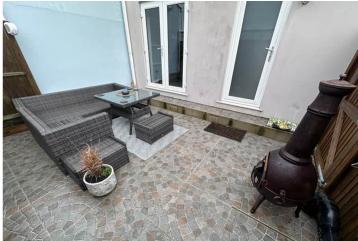

#### Garden

The rear patio is ideal for alfresco dining and entertaining as it is accessed from the dining area with double doors and there is also a slightly larger front garden comprising of gravel areas with mature borders.

#### **SPECIAL FEATURES**

- uPVC double glazed
- Enclosed patio area
- Quiet clos
- Recently upgraded

- Potential to extend above kitchen