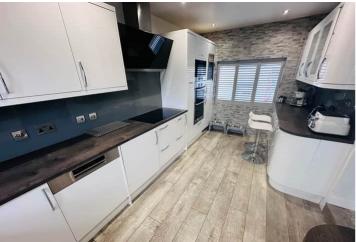

### SPECIFICATIONS

Lounge/Diner 7.45m x 4.57m (24' 5" x 15' 0")

**Kitchen** 4.81m x 2.63m (15' 9" x 8' 8")

First Floor Landing 4.03m x 0.95m (13' 3" x 3' 1")

Bathroom 2.60m x 1.92m (8' 6" x 6' 4")

**Bedroom 2** 4.57m x 2.52m (15' 0" x 8' 3")

#### **APPLIANCES INCLUDED**

- Bosch double oven
- Bosch integrated microwave
- Bosch induction hob
- Bosch extractor fan
- Bosch dishwasher
- Bosch integrated washer/dryer
- Integrated fridge/freezer