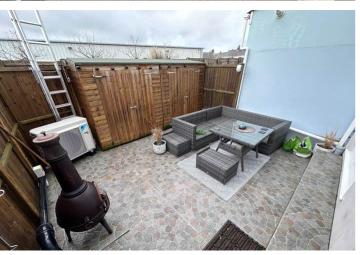

#### Garden

The rear patio is ideal for alfresco dining and entertaining as it is accessed from the dining area with double doors and there is also a slightly larger front garden comprising of gravel areas with mature borders.

#### **SPECIAL FEATURES**

- uPVC double glazed
- Enclosed patio area
- Quiet clos
- Recently upgraded

- Potential to extend above kitchen