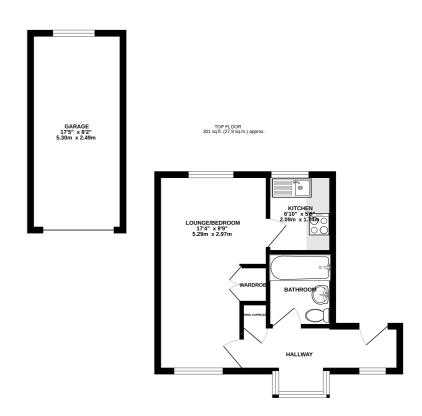

GROUND FLOOR 142 sq.ft. (13.2 sq.m.) approx.

#### TOTAL FLOOR AREA: 443 sq.ft. (41.1 sq.m.) approx.

Whist every attempt has been made to ensure the accuracy of the floorplan contained here, measurements of doors, windows, rooms and any other items are approximate and not responsibility is taken for any error, omission or mis-statement. This plan is for illustrative purposes only and should be used as such by any prospective purchaser. The services, systems and appliances shown have not been tested and no guarantee as to their operability or efficiency can be given.