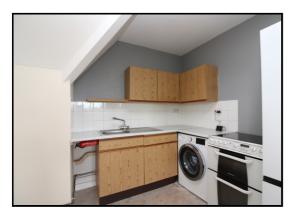

### Kitchen:

Abt: 11' 0" x 5' 5" (3.35m x 1.65m) Double glazed window to side aspect, fitted kitchen with stainless steel sink and drainer, plumbing for washing machine.