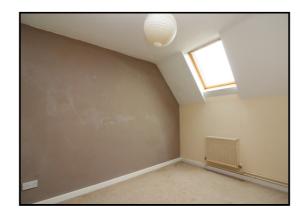

#### Bedroom:

Abt: 11' 5" x 9' 0" (3.48m x 2.74m) Double glazed velux window to rear aspect, radiator, carpet as fitted.