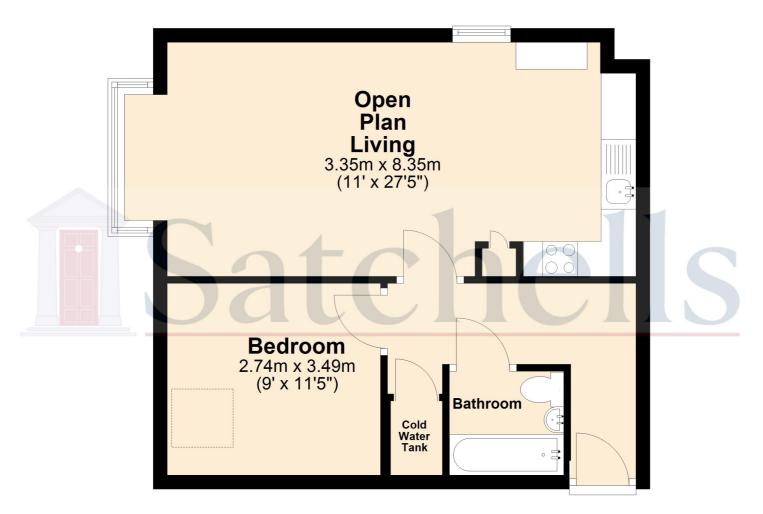

## **Top Floor**

For illustrative purposes only - NOT TO SCALE - Measurements shown are approximate. The size and position of doors, windows, appliances and other features are approximate. Plan produced using PlanUp.