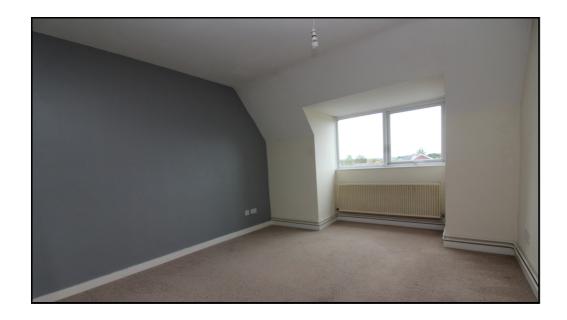

#### Lounge:

Abt: 22' 0" x 11' 0" (6.71m x 3.35m) Double glazed window to rear aspect, radiator, carpet as fitted.

#### Bedroom:

Abt: 11' 5" x 9' 0" (3.48m x 2.74m) Double glazed velux window to rear aspect, radiator, carpet as fitted.