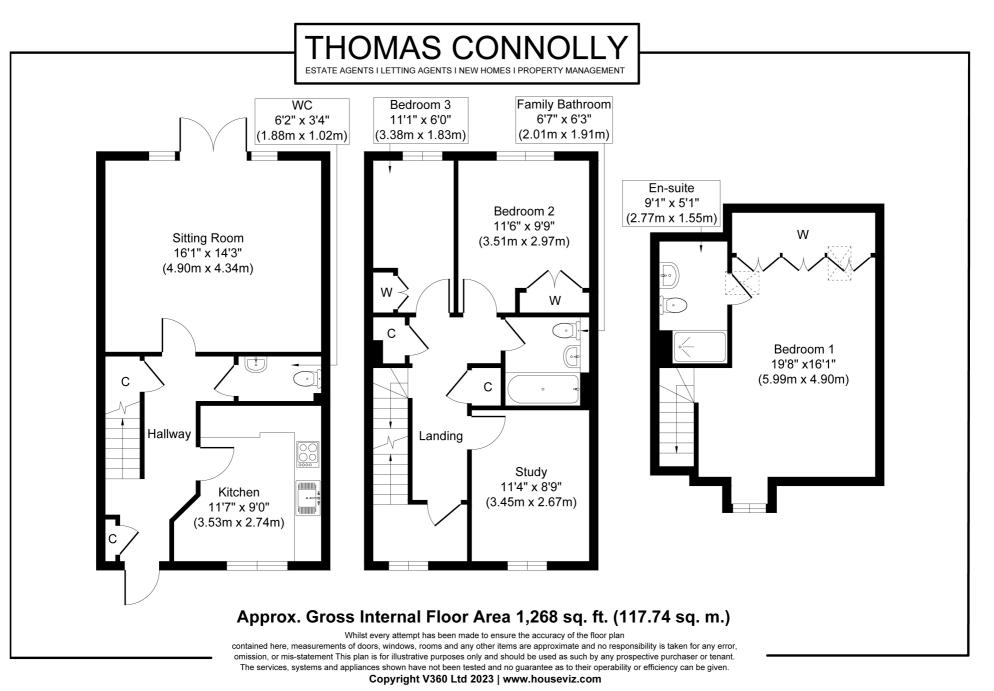

## **ENTRANCE HALL**

**KITCHEN** 9' 0" x 11' 7" (2.74m x 3.53m)

DOWNSTAIRS CLOAKROOM

**SITTING ROOM** 14' 3" x 16' 1" (4.34m x 4.90m)

## FIRST FLOOR

BEDROOM THREE 11' 1" x 6' 0" (3.38m x 1.83m)

**BEDROOM TWO** 11' 6" x 9' 9" (3.51m x 2.97m)

**FAMILY BATHROOM** 6' 3" x 6' 7" (1.91m x 2.01m)

**STUDY / BEDROOM FOUR** 8' 9" x 11' 4" (2.67m x 3.45m)

## SECOND FLOOR

MASTER BEDROOM 16' 1" x 19' 8" (4.90m x 5.99m)

**EN-SUITE TO MASTER BEDROOM** 5' 1" x 9' 7" (1.55m x 2.92m)

**REAR GARDEN** 

SINGLE GARAGE

DRIVEWAY

7, Rillaton Walk, Milton Keynes, MK9 2FZ 01908 77 44 22 info@thomasconnolly.co.uk