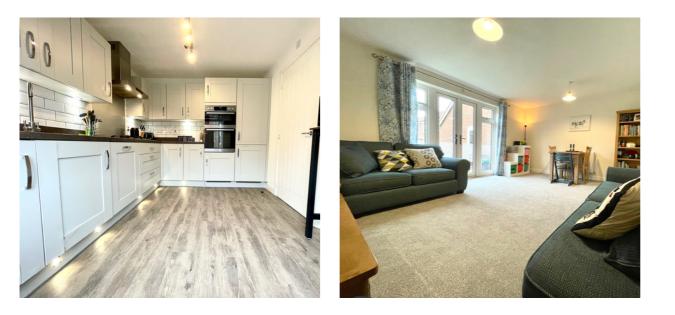

As you enter this property, you are greeted by an entrance hall, which leads to the contemporary kitchen, fit with ample storage space. The ground floor further benefits from a cloakroom and the open plan sitting / dining room. The first floor offers the family bathroom and bedroom four, which can either be used as a single bedroom or a study. Bedrooms two and three are double bedrooms, fit with ample space for furnishings and decoration. The master suit occupies the second floor, a large bedroom with an en-suite bathroom. Externally, the property offers a spacious rear garden, a single garage, and driveway parking for two cars.

## **ENTRANCE HALL**

**KITCHEN** 9' 0" x 11' 7" (2.74m x 3.53m)

DOWNSTAIRS CLOAKROOM

**SITTING ROOM** 14' 3" x 16' 1" (4.34m x 4.90m)