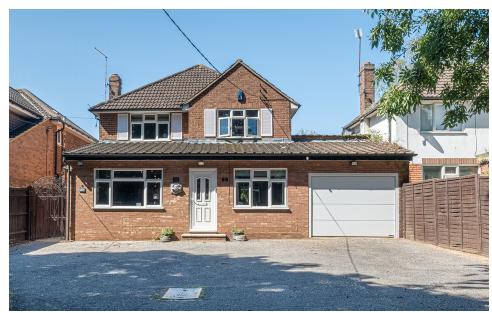

Lumbertubs Lane, Northampton NN3 6AH Offers Over £600,000 - Freehold

## **PROPERTY DESCRIPTION**

Archways Real Estate are proud to present this stunning, 3/4 bedroom detached property offering some amazing entertaining space. Hidden behind mature trees Lumbertubs Lane is a highly desirable and sought after road in Boothville, Northampton. The accommodation briefly comprises; entrance hall, large living room with inglenook fireplace and multi-fuel burner, a generous office/fourth bedroom, dining room, family room, stunning island kitchen, large utility, WC and Cloakroom. On the first floor are three double bedrooms and beautiful family bathroom. Outside the property benefits from front and rear gardens, with ample off road parking to the front leading to a tandem garage. The rear garden is well maintained, laid to lawn, patio and a composite deck leading to a superb bar & games room which makes for an incredible entertaining space for friends and family.