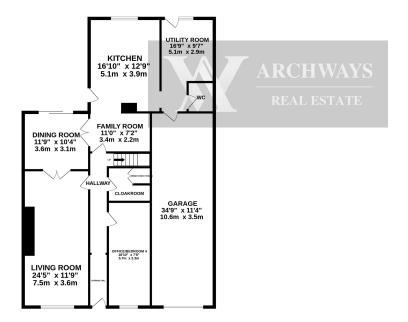

## **PROPERTY DESCRIPTION**

Archways Real Estate are proud to present this stunning, 3/4 bedroom detached property offering some amazing entertaining space. Hidden behind mature trees Lumbertubs Lane is a highly desirable and sought after road in Boothville, Northampton. The accommodation briefly comprises; entrance hall, large living room with inglenook fireplace and multi-fuel burner, a generous office/fourth bedroom, dining room, family room, stunning island kitchen, large utility, WC and Cloakroom. On the first floor are three double bedrooms and beautiful family bathroom. Outside the property benefits from front and rear gardens, with ample off road parking to the front leading to a tandem garage. The rear garden is well maintained, laid to lawn, patio and a composite deck leading to a superb bar & games room which makes for an incredible entertaining space for friends and family.

- All Double Bedrooms
- Three Toilets And Family Bathroom
- Stunning Island Kitchen
- Potentially No Upward Chain

GROUND FLOOR 1972 sq.ft. (183.2 sq.m.) approx. 1ST FLOOR 539 sq.ft. (50.1 sq.m.) approx.

TOTAL FLOOR AREA : 2511 sq.ft. (233.2 sq.m.) approx. Whilst every attempt has been made to ensure the accuracy of the floorpian contained here, measurements of doors, windows, crooms and any orche items are approximate and no responsibility is taken for any error, omission or mis-statement. This plan is for illustrative purposes only and should be used as such by any prospective purchaser. The services, systems and applicates shown have not been tested and no guarantee as to their operability or efficiency can be given. Made with Metoprot & 6203