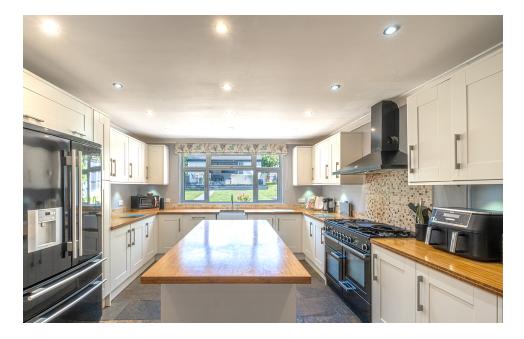

## **PROPERTY DESCRIPTION**

Archways Real Estate are proud to present this stunning, 3/4 bedroom detached property offering some amazing entertaining space. Hidden behind mature trees Lumbertubs Lane is a highly desirable and sought after road in Boothville, Northampton. The accommodation briefly comprises; entrance hall, large living room with inglenook fireplace and multi-fuel burner, a generous office/fourth bedroom, dining room, family room, stunning island kitchen, large utility, WC and Cloakroom. On the first floor are three double bedrooms and beautiful family bathroom. Outside the property benefits from front and rear gardens, with ample off road parking to the front leading to a tandem garage. The rear garden is well maintained, laid to lawn, patio and a composite deck leading to a superb bar & games room which makes for an incredible entertaining space for friends and family.

- All Double Bedrooms
- Three Toilets And Family Bathroom
- Stunning Island Kitchen
- Potentially No Upward Chain

GROUND FLOOR 1972 sq.ft. (183.2 sq.m.) approx. 1ST FLOOR 539 sq.ft. (50.1 sq.m.) approx.