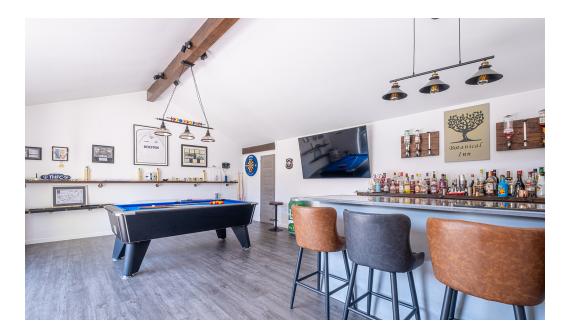

## **PROPERTY DESCRIPTION**

Archways Real Estate are proud to present this stunning, 3/4 bedroom detached property offering some amazing entertaining space. Hidden behind mature trees Lumbertubs Lane is a highly desirable and sought after road in Boothville, Northampton. The accommodation briefly comprises; entrance hall, large living room with inglenook fireplace and multi-fuel burner, a generous office/fourth bedroom, dining room, family room, stunning island kitchen, large utility, WC and Cloakroom. On the first floor are three double bedrooms and beautiful family bathroom. Outside the property benefits from front and rear gardens, with ample off road parking to the front leading to a tandem garage. The rear garden is well maintained, laid to lawn, patio and a composite deck leading to a superb bar & games room which makes for an incredible entertaining space for friends and family.

## POINTS OF INTEREST

- 3/4 Bedroom Detached House
- Highly Desirable And Sought After Area Of Boothville
- Tandem Garage And Ample Off Road Parking
- An Amazing Bar & Games Room
- Large Living Room With Inglenook Fireplace