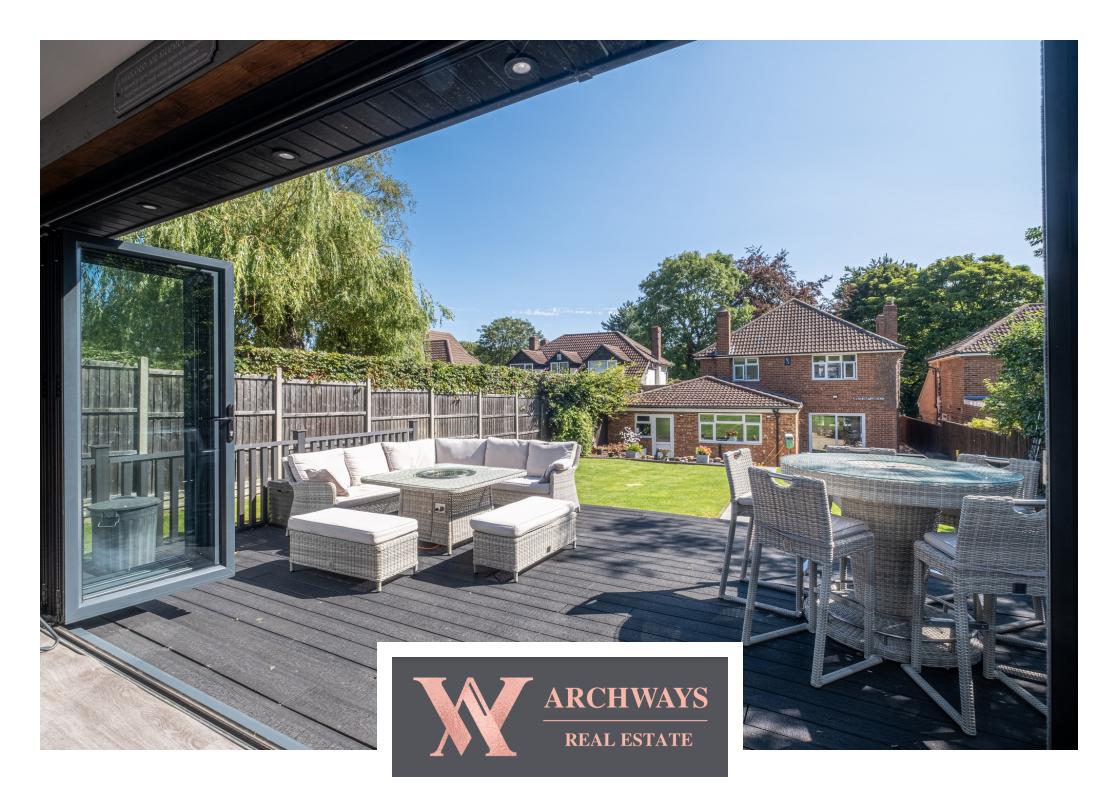

## **PROPERTY DESCRIPTION**

Archways Real Estate are proud to present this stunning, 3/4 bedroom detached property offering some amazing entertaining space. Hidden behind mature trees Lumbertubs Lane is a highly desirable and sought after road in Boothville, Northampton. The accommodation briefly comprises; entrance hall, large living room with inglenook fireplace and multi-fuel burner, a generous office/fourth bedroom, dining room, family room, stunning island kitchen, large utility, WC and Cloakroom. On the first floor are three double bedrooms and beautiful family bathroom. Outside the property benefits from front and rear gardens, with ample off road parking to the front leading to a tandem garage. The rear garden is well maintained, laid to lawn, patio and a composite deck leading to a superb bar & games room which makes for an incredible entertaining space for friends and family.

## POINTS OF INTEREST

- 3/4 Bedroom Detached House
- Highly Desirable And Sought After Area Of Boothville
- Tandem Garage And Ample Off Road Parking
- An Amazing Bar & Games Room
- Large Living Room With Inglenook Fireplace