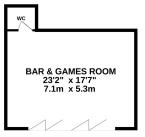

## **PROPERTY DESCRIPTION**

Archways Real Estate are proud to present this stunning, 3/4 bedroom detached property offering some amazing entertaining space. Hidden behind mature trees Lumbertubs Lane is a highly desirable and sought after road in Boothville, Northampton. The accommodation briefly comprises; entrance hall, large living room with inglenook fireplace and multi-fuel burner, a generous office/fourth bedroom, dining room, family room, stunning island kitchen, large utility, WC and Cloakroom. On the first floor are three double bedrooms and beautiful family bathroom. Outside the property benefits from front and rear gardens, with ample off road parking to the front leading to a tandem garage. The rear garden is well maintained, laid to lawn, patio and a composite deck leading to a superb bar & games room which makes for an incredible entertaining space for friends and family.

## POINTS OF INTEREST

- 3/4 Bedroom Detached House
- Highly Desirable And Sought After Area Of Boothville
- Tandem Garage And Ample Off Road Parking
- An Amazing Bar & Games Room
- Large Living Room With Inglenook Fireplace