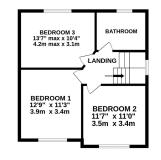

## **PROPERTY DESCRIPTION**

Archways Real Estate are proud to present this stunning, 3/4 bedroom detached property offering some amazing entertaining space. Hidden behind mature trees Lumbertubs Lane is a highly desirable and sought after road in Boothville, Northampton. The accommodation briefly comprises; entrance hall, large living room with inglenook fireplace and multi-fuel burner, a generous office/fourth bedroom, dining room, family room, stunning island kitchen, large utility, WC and Cloakroom. On the first floor are three double bedrooms and beautiful family bathroom. Outside the property benefits from front and rear gardens, with ample off road parking to the front leading to a tandem garage. The rear garden is well maintained, laid to lawn, patio and a composite deck leading to a superb bar & games room which makes for an incredible entertaining space for friends and family.

- All Double Bedrooms
- Three Toilets And Family Bathroom
- Stunning Island Kitchen
- Potentially No Upward Chain

GROUND FLOOR 1972 sq.ft. (183.2 sq.m.) approx. 1ST FLOOR 539 sq.ft. (50.1 sq.m.) approx.