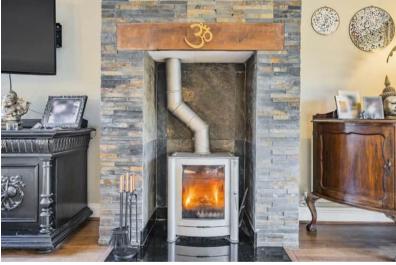

The interior of this beautifully presented property comprises a spacious living room, top of the range kitchen with dining area, utility room and a convenient WC on the ground floor. The first floor consists of four bedrooms, including the master bedroom with an ensuite bathroom and private balcony over the garden and the family bathroom. The exterior boasts a private rear garden with a selection of fruit and nut trees, perfect for enjoying the summer months.