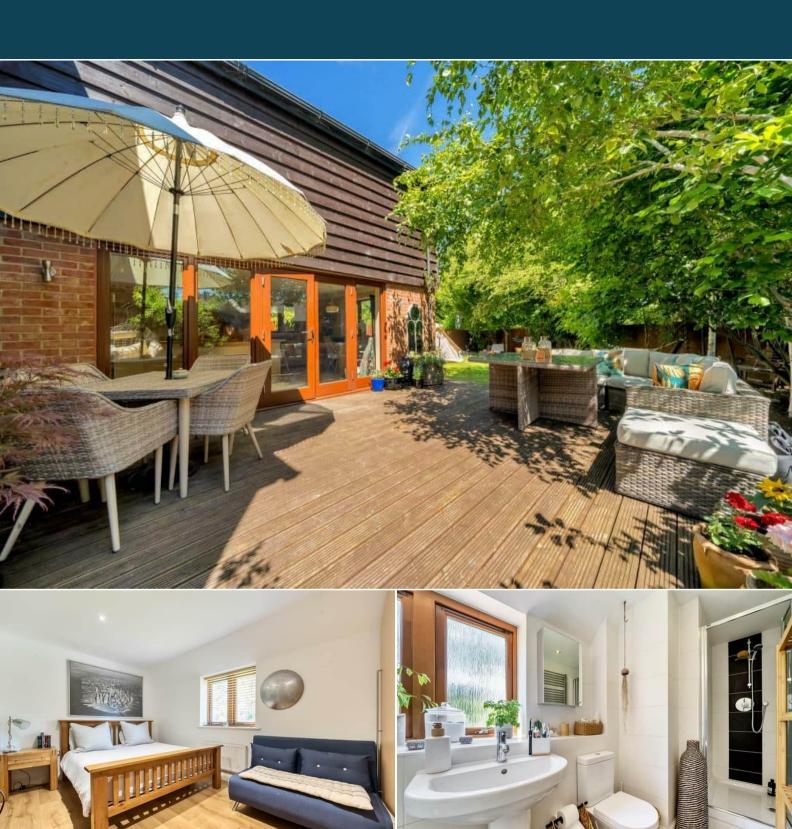

The interior of this beautifully presented property comprises a spacious living room, top of the range kitchen with dining area, utility room and a convenient WC on the ground floor. The first floor consists of four bedrooms, including the master bedroom with an ensuite bathroom and private balcony over the garden and the family bathroom. The exterior boasts a private rear garden with a selection of fruit and nut trees, perfect for enjoying the summer months.