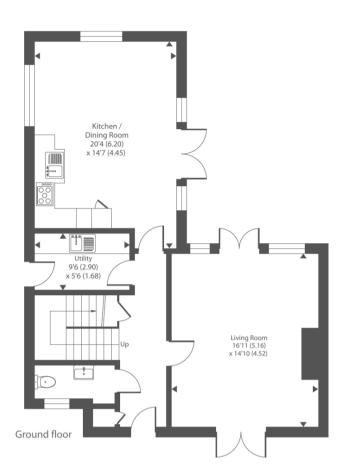

The interior of this beautifully presented property comprises a spacious living room, top of the range kitchen with dining area, utility room and a convenient WC on the ground floor. The first floor consists of four bedrooms, including the master bedroom with an ensuite bathroom and private balcony over the garden and the family bathroom. The exterior boasts a private rear garden with a selection of fruit and nut trees, perfect for enjoying the summer months.

This allows you rights to purchase within a given timeframe (typically 8-12 weeks) which gives you time to prepare funding, surveys, and searches.

For identification only - Not to scale

Certified Property Measurer Floor plan produced in accordance with RICS Property Measurement Standards incorporating International Property Measurement Standards (IPMS2 Residential). © ntchecom 2024. Produced for Chancellors Estate Agents. REF: 1142128