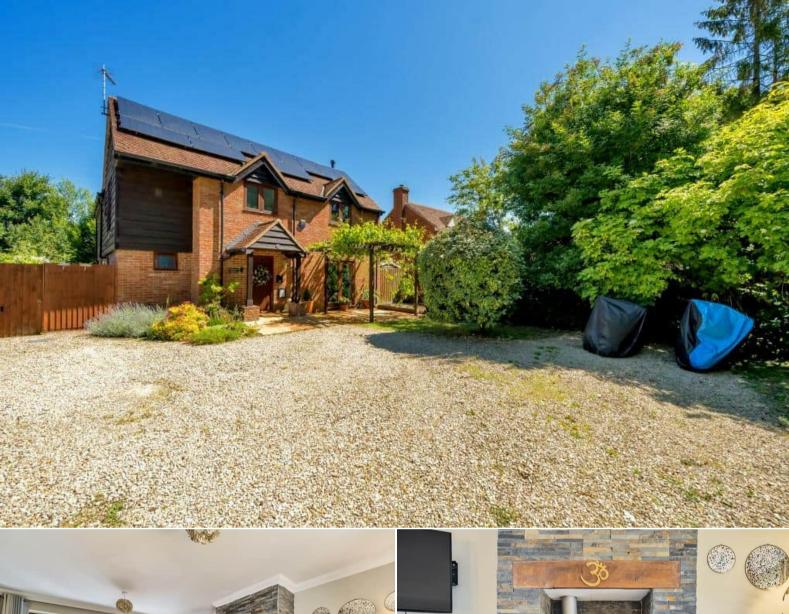

## West Street Wantage

Bettermove are proud to present this substantial 4 Bedroom Detached House in Sparsholt available with no forward chain.

The property is high energy efficient and benefits from double glazing, LPG gas central heating throughout, solar panels and has off street parking available via the driveway with enough space for up to 5 cars. The council tax band is F.

The interior of this beautifully presented property comprises a spacious living room, top of the range kitchen with dining area, utility room and a convenient WC on the ground floor. The first floor consists of four bedrooms, including the master bedroom with an ensuite bathroom and private balcony over the garden and the family bathroom. The exterior boasts a private rear garden with a selection of fruit and nut trees, perfect for enjoying the summer months.

Located in the sought after village of Sparsholt, the property is close to a range of amenities in the local town of Wantage approximately 3 miles away. The village has excellent bus connections to Wantage making it an easy commute for schools, shopping, local pubs and restaurants all within 30 minutes of great nature walks.