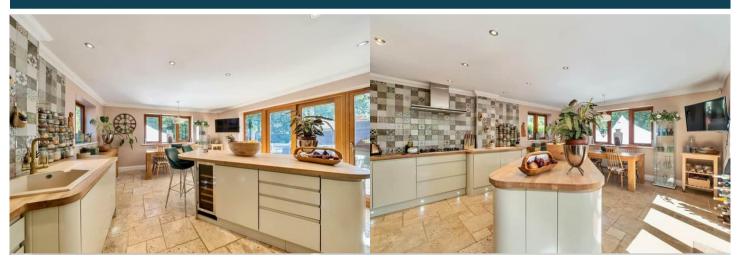

The interior of this beautifully presented property comprises a spacious living room, top of the range kitchen with dining area, utility room and a convenient WC on the ground floor. The first floor consists of four bedrooms, including the master bedroom with an ensuite bathroom and private balcony over the garden and the family bathroom. The exterior boasts a private rear garden with a selection of fruit and nut trees, perfect for enjoying the summer months.