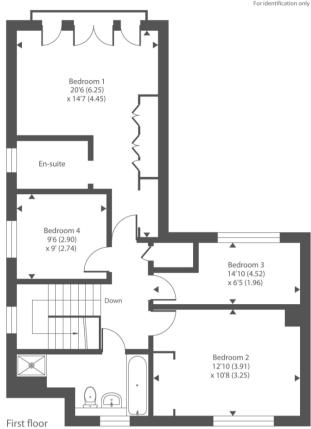

The interior of this beautifully presented property comprises a spacious living room, top of the range kitchen with dining area, utility room and a convenient WC on the ground floor. The first floor consists of four bedrooms, including the master bedroom with an ensuite bathroom and private balcony over the garden and the family bathroom. The exterior boasts a private rear garden with a selection of fruit and nut trees, perfect for enjoying the summer months.

This allows you rights to purchase within a given timeframe (typically 8-12 weeks) which gives you time to prepare funding, surveys, and searches.

For identification only - Not to scale

Certified Property Measurer Floor plan produced in accordance with RICS Property Measurement Standards incorporating International Property Measurement Standards (IPMS2 Residential). © ntchecom 2024. Produced for Chancellors Estate Agents. REF: 1142128