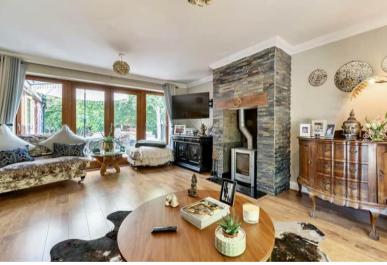

The interior of this beautifully presented property comprises a spacious living room, top of the range kitchen with dining area, utility room and a convenient WC on the ground floor. The first floor consists of four bedrooms, including the master bedroom with an ensuite bathroom and private balcony over the garden and the family bathroom. The exterior boasts a private rear garden with a selection of fruit and nut trees, perfect for enjoying the summer months.