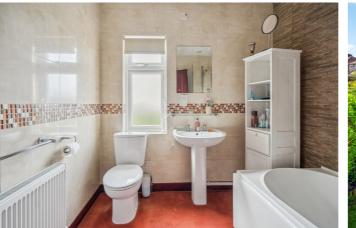

for free standing furniture. A Family bathroom on the first floor and the largest

Bedroom has the added benefit of a separate shower / vanity.

The well-appointed kitchen boasts an integrated oven and plenty of space. from free standing appliances. This room connects seamlessly to an integral garage with power. A downstairs W/C adds to the convenience of daily.