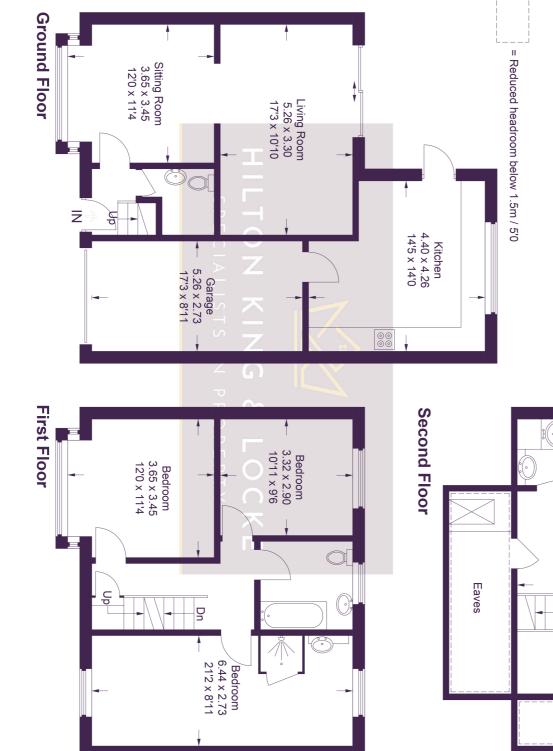

> Tel: 01753 650033 iver@hklhome.co.uk

Approximate Gross Internal Area Ground Floor = 69.0 sq m / 743 sq ft First Floor = 54.4 sq m / 585 sq ft Second Floor = 35.5 sq m / 382 sq ft Total = 158.9 sq m / 1,710 sq ft

Bedroom 5.07 x 3.29 16'8 x 10'10

P

Eaves

This plan is for layout guidance only. Not drawn to scale unless stated. Windows and door openings are approximate. Whilst every care is taken in the preparation of this plan, please check all dimensions, shapes and compass bearings before making any decisions reliant upon them. © CJ Property Marketing Ltd Produced for HiltonKingLocke