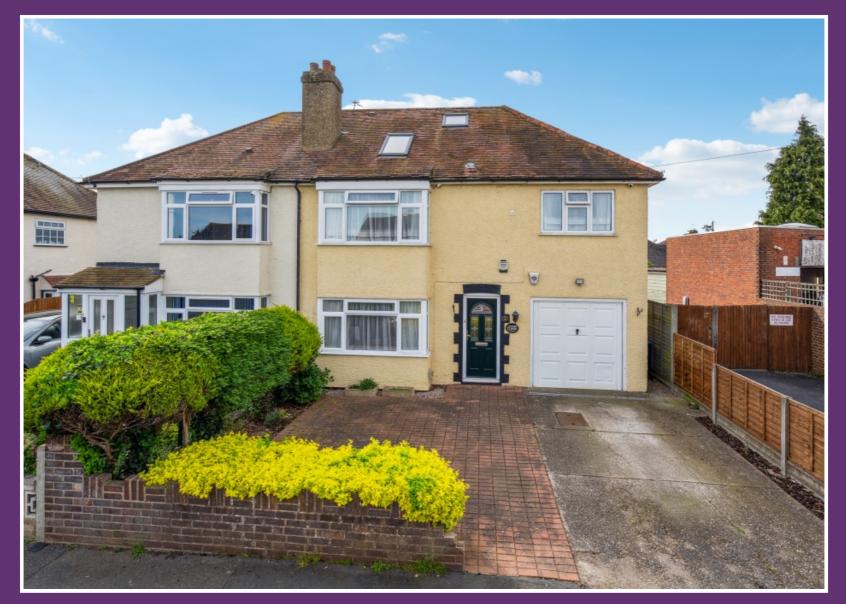

2 Leacroft Road, Iver, Buckinghamshire. SL0 9QP.

£665,000 Freehold

Hilton King & Locke are pleased to bring to the market this beautifully.presented, spacious and extended four-bedroom semi-detached property.Ideally situated on a sought-after residential road in the heart of IverVillage. Its location allows for a short stroll to local shops, schools, and excellent.transport links.

Upon entering the property that is set back from the road you are greeted by ample parking spaces for multiple cars, providing convenience for both. residents and guests as well as side access to the well-maintained garden. The exterior exudes a sense of grandeur while maintaining a welcoming. atmosphere. The accommodation has been largely extended by the current owners and a viewing are essential to appreciate the space available. The abundance of natural light and open hallway create an inviting. ambiance that seamlessly connects the various parts of the house. A lovely double aspect sitting room and separate living room add to this property's allure, perfect for a more formal dining setting. A feature of this property is the loft that has been converted into the fourth bedroom with an ensuite bathroom with the added benefits of skylights and plenty of eve storage. Practicality is evident throughout, with plenty of storage options to keep the living areas clutter-free. Impressive amenities that serve both functionality and comfort. This property boasts four spacious double bedrooms all with ample space.