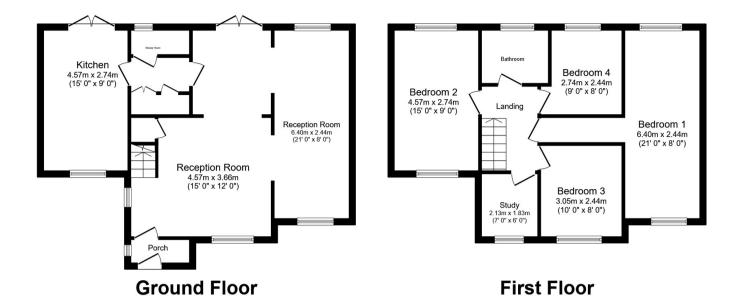

Total floor area 120.1 m² (1,293 sq.ft.) approx

This floor plan is for illustrative purposes only. It is not drawn to scale. Any measurements, floor areas (including any total floor area), openings and orientation are approximate. No details are guaranteed, they cannot be relied upon for any purpose and they do not form part of any agreement. No liability is taken for any error, omission or misstatement. A party must rely upon its own inspection(s). Powered by www.focalagent.com