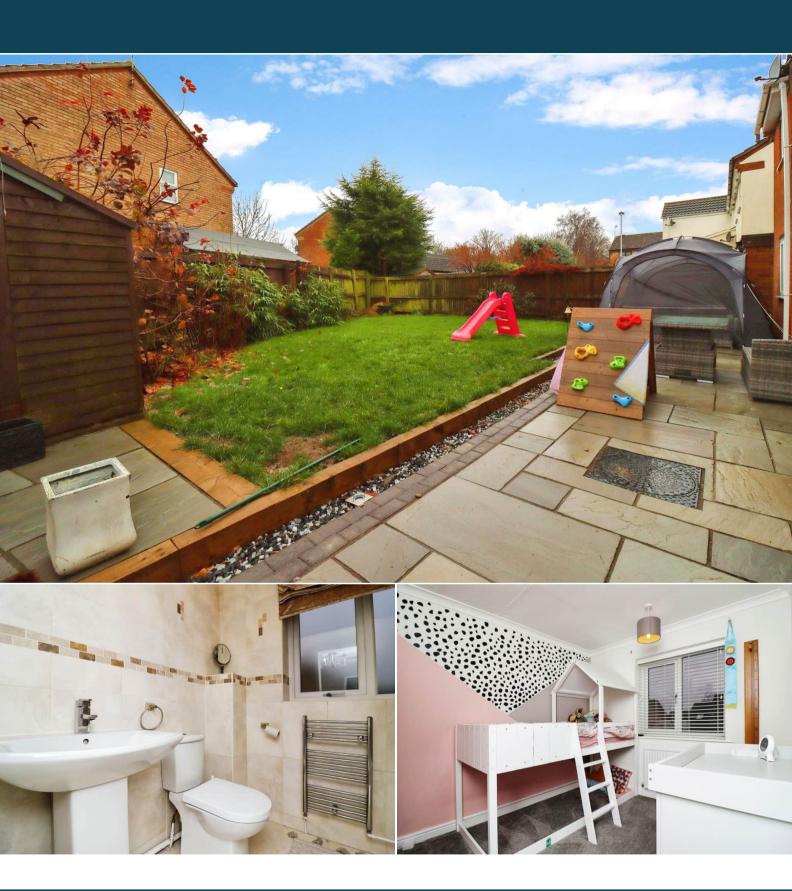

The interior of this beautifully presented property comprises two spacious reception rooms, downstairs shower room and the fitted kitchen on the ground floor. The first floor consists of 5 bedrooms and the family bathroom. The exterior boasts a private rear garden, perfect for enjoying the summer months.