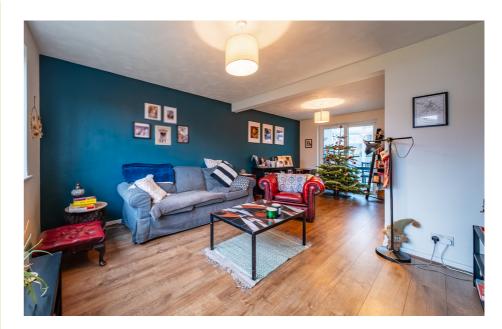

11 Apple Tree Road, Pershore, Worcestershire WR10 1ER

-

-

Shelton&Lines

An upgraded & extended semi detached house set within walking distance of the town centre.

This three bedroom home comprises; reception hallway with stairs rising to first floor landing, wood effect flooring & access into the lounge & kitchen. The lounge is dual aspect & has doors out to the conservatory/dining area. From the conservatory are doors out to the rear garden & access into the utility & W.C. The kitchen has a range of base & wall units, sink & drainer, integrated double oven, hob & extractor & space for white goods & appliances.