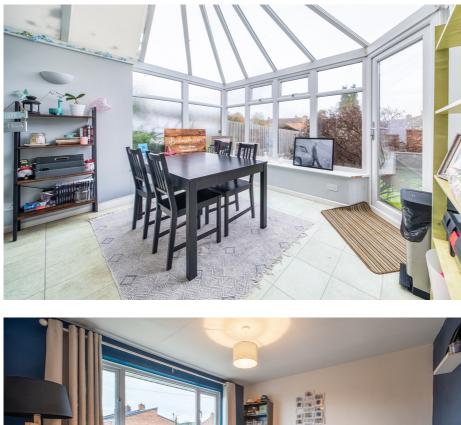

11 Apple Tree Road, Pershore, Worcestershire WR10 1ER

-

-

Shelton&Lines

An upgraded & extended semi detached house set within walking distance of the town centre.

This three bedroom home comprises; reception hallway with stairs rising to first floor landing, wood effect flooring & access into the lounge & kitchen. The lounge is dual aspect & has doors out to the conservatory/dining area. From the conservatory are doors out to the rear garden & access into the utility & W.C. The kitchen has a range of base & wall units, sink & drainer, integrated double oven, hob & extractor & space for white goods & appliances.