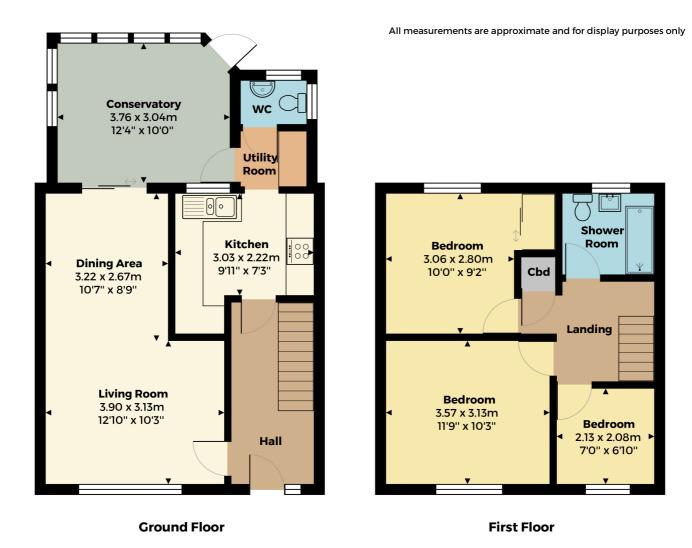

11 Apple Tree Road, Pershore, Worcestershire WR10 1ER

-

-

Shelton&Lines

An upgraded & extended semi detached house set within walking distance of the town centre.

This three bedroom home comprises; reception hallway with stairs rising to first floor landing, wood effect flooring & access into the lounge & kitchen. The lounge is dual aspect & has doors out to the conservatory/dining area. From the conservatory are doors out to the rear garden & access into the utility & W.C. The kitchen has a range of base & wall units, sink & drainer, integrated double oven, hob & extractor & space for white goods & appliances.

To the first floor landing, there is access to three bedrooms & the family shower room.

The shower room has been re-fitted with a walk in shower cubicle, pedestal wash basin & W.C.

Externally, there is a front garden, as well as a driveway. There is a generous rear garden, which wraps round to the side too. This is fenced & enclosed, laid to lawn with mature planting.