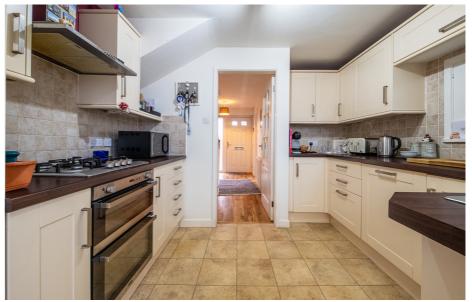

11 Apple Tree Road, Pershore, Worcestershire WR10 1ER

-

-

Shelton&Lines

An upgraded & extended semi detached house set within walking distance of the town centre.

This three bedroom home comprises; reception hallway with stairs rising to first floor landing, wood effect flooring & access into the lounge & kitchen. The lounge is dual aspect & has doors out to the conservatory/dining area. From the conservatory are doors out to the rear garden & access into the utility & W.C. The kitchen has a range of base & wall units, sink & drainer, integrated double oven, hob & extractor & space for white goods & appliances.