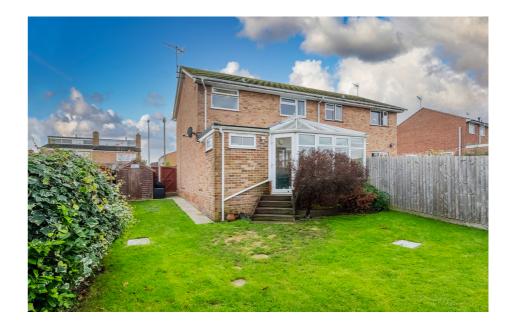

11 Apple Tree Road, Pershore, Worcestershire WR10 1ER

-

-

Shelton&Lines

An upgraded & extended semi detached house set within walking distance of the town centre.

This three bedroom home comprises; reception hallway with stairs rising to first floor landing, wood effect flooring & access into the lounge & kitchen. The lounge is dual aspect & has doors out to the conservatory/dining area. From the conservatory are doors out to the rear garden & access into the utility & W.C. The kitchen has a range of base & wall units, sink & drainer, integrated double oven, hob & extractor & space for white goods & appliances.

To the first floor landing, there is access to three bedrooms & the family shower room.

The shower room has been re-fitted with a walk in shower cubicle, pedestal wash basin & W.C.

Externally, there is a front garden, as well as a driveway. There is a generous rear garden, which wraps round to the side too. This is fenced & enclosed, laid to lawn with mature planting.

Pershore has a wide range of amenities to include; schooling, community hospital, leisure centre, pubs, shops, cafes & restaurants. Pershore train station has direct links to London Paddington & Worcestershire Parkway station links you to Birmingham, Cardiff, London & Nottingham. The home has solar panels, please speak to one of the team for more detail surrounding this.