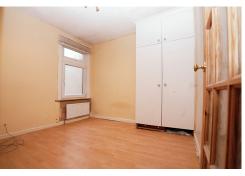

## **Ground Floor**

Hallway Through Reception 22'10" x 11'6" (6.95m x 3.51m) Kitchen/Diner 22'30" x 9'11" (6.79m x 3.03m) Ground Floor Shower/WC First Floor Bedroom One 11'10" x 14'11" (3.60m x

4.54m) Bedroom Two 10'05" x 9'06" (3.17m x 2.89m) Bedroom Three 8'10" x 10'00" (2.69m x 3.06m) First Floor Bathroom/WC