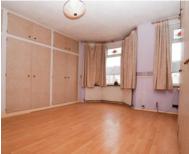

## **Ground Floor**

Hallway Through Reception 22'10" x 11'6" (6.95m x 3.51m) Kitchen/Diner 22'30" x 9'11" (6.79m x 3.03m) Ground Floor Shower/WC First Floor Bedroom One 11'10" x 14'11" (3.60m x

4.54m) Bedroom Two 10'05" x 9'06" (3.17m x 2.89m) Bedroom Three 8'10" x 10'00" (2.69m x 3.06m) First Floor Bathroom/WC