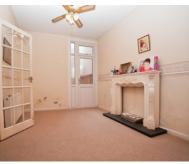

## **Ground Floor**

Hallway Through Reception 22'10" x 11'6" (6.95m x 3.51m) Kitchen/Diner 22'30" x 9'11" (6.79m x 3.03m) Ground Floor Shower/WC First Floor Bedroom One 11'10" x 14'11" (3.60m x

4.54m) Bedroom Two 10'05" x 9'06" (3.17m x 2.89m) Bedroom Three 8'10" x 10'00" (2.69m x 3.06m) First Floor Bathroom/WC