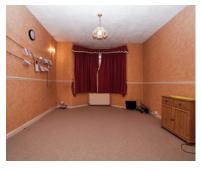

## **Ground Floor**

Hallway Through Reception 22'10" x 11'6" (6.95m x 3.51m) Kitchen/Diner 22'30" x 9'11" (6.79m x 3.03m) Ground Floor Shower/WC First Floor Bedroom One 11'10" x 14'11" (3.60m x

4.54m) Bedroom Two 10'05" x 9'06" (3.17m x 2.89m) Bedroom Three 8'10" x 10'00" (2.69m x 3.06m) First Floor Bathroom/WC