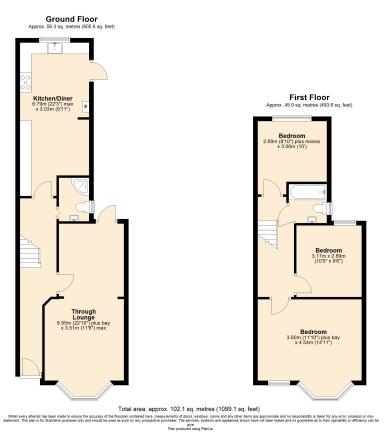

## **Ground Floor**

Hallway Through Reception 22'10" x 11'6" (6.95m x 3.51m) Kitchen/Diner 22'30" x 9'11" (6.79m x 3.03m) Ground Floor Shower/WC First Floor Bedroom One 11'10" x 14'11" (3.60m x

4.54m) Bedroom Two 10'05" x 9'06" (3.17m x 2.89m) Bedroom Three 8'10" x 10'00" (2.69m x 3.06m) First Floor Bathroom/WC