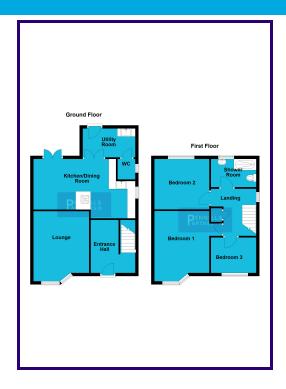

# **ENTRANCE HALL**

# **LOUNGE**

4.39m x 3.51m (14' 5" x 11' 6")

## KITCHEN/DINER

6.40m x 3.20m (21' 0" x 10' 6")

#### **UTILITY ROOM**

## FIRST FLOOR

#### **BEDROOM ONE**

3.51m x 3.51m (11' 6" x 11' 6")

## **BEDROOM TWO**

3.51m x 3.10m (11' 6" x 10' 2")

#### **BEDROOM THREE**

2.79m x 2.21m (9' 2" x 7' 3")

## **BATHROOM**