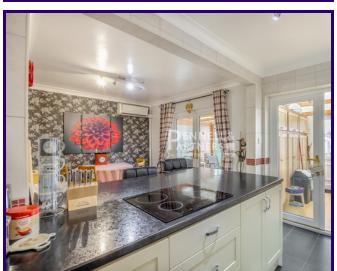

37 PLOUGH ROAD, WHITTLESEY, PETERBOROUGH, CAMBRIDGESHIRE. PE7 1LT

£280,000





#### **ABOUT THE PROPERTY**

# Description:

Welcome to your dream home on Plough Road, Whittlesey! This delightful three-bedroom semidetached house is sure to steal your heart. Boasting a perfect blend of comfortable living spaces and practical features, it's a place you'll be proud to call home.

## Key Features:

Bedrooms: 3 (Two spacious double bedrooms and one cosy single bedroom).

Bathroom: A modern shower room for your convenience.

Living Space: A welcoming lounge, perfect for relaxation.

Kitchen/Diner: An expansive open-plan kitchen/diner, ideal for family gatherings and entertaining.

Utility Room: Added convenience for laundry and storage.

Parking: A block-paved driveway in the front