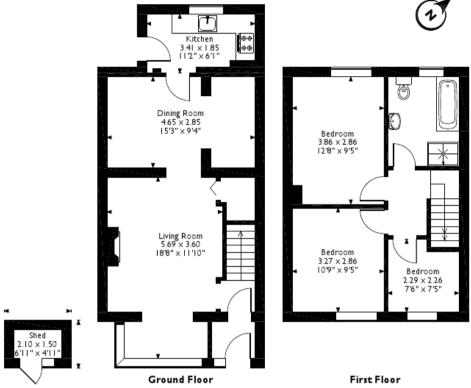

## Pineapple Road, Birmingham Approximate Gross Internal Area Main House = 86 Sq M/926 Sq Ft Outbuilding = 1 Sq M/11 Sq Ft Total = 87 Sq M/937 Sq Ft

Please note that the location of doors, windows and other items are approximate and this floorplan is to be used for illustrative purposes only. Unauthorized reproduction is prohibited.