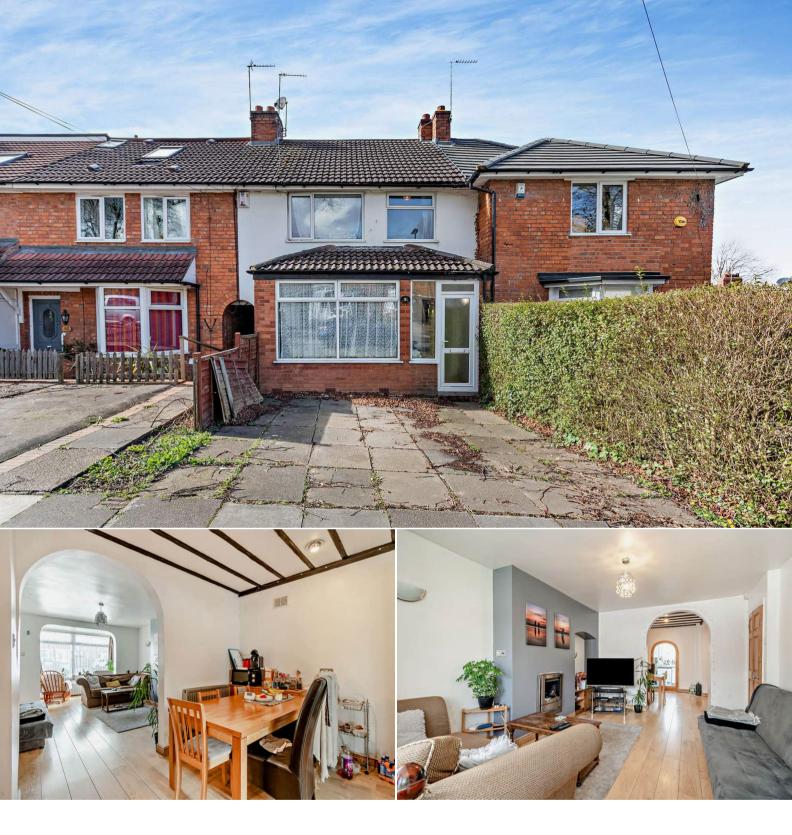

## Pineapple Road Birmingham

Bettermove are proud to present this 3 bedroom terraced house in the sought after area of Stirchley, Birmingham available with no forward chain.

The property benefits from double glazing, gas central heating throughout and has off street parking available via the driveway. The council tax band is B.

The property is currently tenanted and can be sold vacant on possession - rental yields can be obtained through Bettermove.

The interior of this beautifully presented property comprises a spacious living room, dining room and fitted kitchen on the ground floor. The first floor consists of 3 bedrooms and the family bathroom. The exterior boasts a private rear garden, perfect for enjoying the summer months.