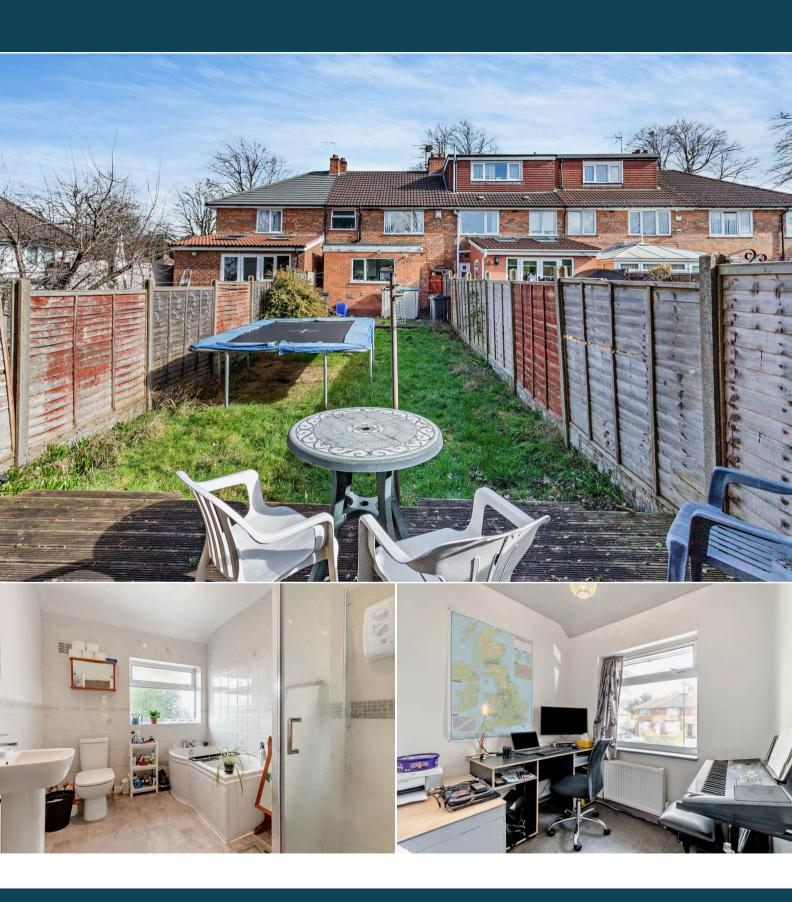

## Pineapple Road Birmingham

Bettermove are proud to present this 3 bedroom terraced house in the sought after area of Stirchley, Birmingham available with no forward chain.

The property benefits from double glazing, gas central heating throughout and has off street parking available via the driveway. The council tax band is B.

The property is currently tenanted and can be sold vacant on possession - rental yields can be obtained through Bettermove.

The interior of this beautifully presented property comprises a spacious living room, dining room and fitted kitchen on the ground floor. The first floor consists of 3 bedrooms and the family bathroom. The exterior boasts a private rear garden, perfect for enjoying the summer months.