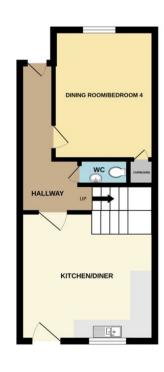

## **Bourne**

£200,000

\*\*\*PRICED TO SELL\*\*\* Rosedale are delighted to offer to the market this three storey town house, located in the popular area of Elsea Park. The property has flexible accommodation and is within easy access to Bourne centre and schools. The property is spread over three floors and has three/ four bedrooms, ensuite to main bedroom, one/two receptions, refitted kitchen, cloakroom and a family bathroom. Outside there is a low maintenance rear garden, garage and allocated parking space. To fully appreciate this opportunity viewings are highly recommended. EPC Energy Rating C/Council Tax Band C.