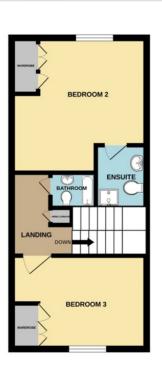

## **Bourne**

£200,000

\*\*\*PRICED TO SELL\*\*\* Rosedale are delighted to offer to the market this three storey town house, located in the popular area of Elsea Park. The property has flexible accommodation and is within easy access to Bourne centre and schools. The property is spread over three floors and has three/ four bedrooms, ensuite to main bedroom, one/two receptions, refitted kitchen, cloakroom and a family bathroom. Outside there is a low maintenance rear garden, garage and allocated parking space. To fully appreciate this opportunity viewings are highly recommended. EPC Energy Rating C/Council Tax Band C.