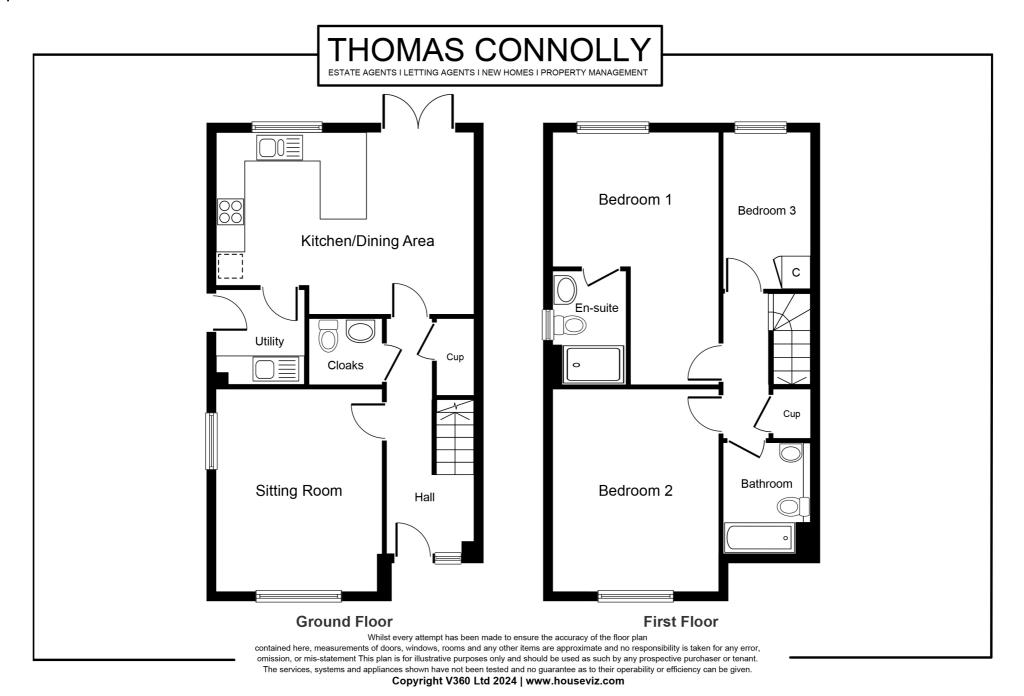

Accommodation briefly comprises; entrance hall, cloakroom, a family kitchen / dining room, utility room, and sitting room, First floor accommodation offers; three bedrooms with an ensuite to the master bedroom and a family bathroom. Outside there is an enclosed garden to the rear featuring a patio To the front there is a driveway providing off road parking for several vehicles leading to a single garage. The property further benefits from double glazing, gas to radiator heating and is offered for sale with no upper chain.

### **ENTRANCE HALL**

**CLOAKROOM** 

KITCHEN DINER

10' 3" x 18' 1" (3.12m x 5.51m)

SITTING ROOM

14' 1" x 11' 2" (4.29m x 3.40m)

#### FIRST FLOOR

**BEDROOM ONE** 

10' 8" x 9' 9" (3.25m x 2.97m)

**EN SUITE TO MAIN BEDROOM** 

**BEDROOM TWO** 

10' 9" x 13' 0" (3.28m x 3.96m)

**BEDROOM THREE** 

7' 1" x 11' 7" (2.16m x 3.53m)

**FAMILY BATHROOM** 

FRONT AND REAR GARDENS

SINGLE GARAGE