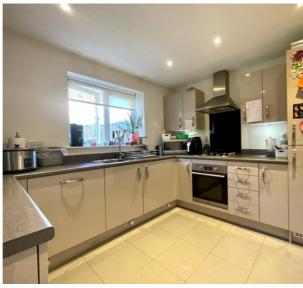

Accommodation briefly comprises; entrance hall, cloakroom, a family kitchen / dining room, utility room, and sitting room, First floor accommodation offers; three bedrooms with an ensuite to the master bedroom and a family bathroom. Outside there is an enclosed garden to the rear featuring a patio To the front there is a driveway providing off road parking for several vehicles leading to a single garage. The property further benefits from double glazing, gas to radiator heating and is offered for sale with no upper chain.

### **ENTRANCE HALL**

**CLOAKROOM** 

KITCHEN DINER

10' 3" x 18' 1" (3.12m x 5.51m)

SITTING ROOM

14' 1" x 11' 2" (4.29m x 3.40m)