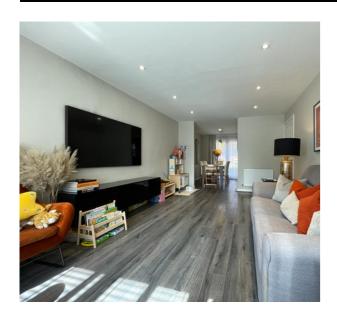

Accommodation briefly comprises; entrance hall, cloakroom, a family kitchen / dining room, utility room, and sitting room, First floor accommodation offers; three bedrooms with an ensuite to the master bedroom and a family bathroom. Outside there is an enclosed garden to the rear featuring a patio To the front there is a driveway providing off road parking for several vehicles leading to a single garage. The property further benefits from double glazing, gas to radiator heating and is offered for sale with no upper chain.

### **ENTRANCE HALL**

**CLOAKROOM** 

KITCHEN DINER

10' 3" x 18' 1" (3.12m x 5.51m)

SITTING ROOM

14' 1" x 11' 2" (4.29m x 3.40m)