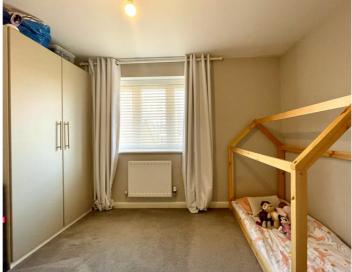

#### FIRST FLOOR

**BEDROOM ONE** 

10' 8" x 9' 9" (3.25m x 2.97m)

**EN SUITE TO MAIN BEDROOM** 

**BEDROOM TWO** 

10' 9" x 13' 0" (3.28m x 3.96m)

**BEDROOM THREE** 

7' 1" x 11' 7" (2.16m x 3.53m)