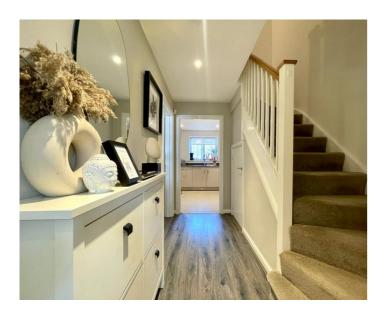

Accommodation briefly comprises; entrance hall, cloakroom, a family kitchen / dining room, utility room, and sitting room, First floor accommodation offers; three bedrooms with an ensuite to the master bedroom and a family bathroom. Outside there is an enclosed garden to the rear featuring a patio To the front there is a driveway providing off road parking for several vehicles leading to a single garage. The property further benefits from double glazing, gas to radiator heating and is offered for sale with no upper chain.

### **ENTRANCE HALL**

**CLOAKROOM** 

KITCHEN DINER

10' 3" x 18' 1" (3.12m x 5.51m)

SITTING ROOM

14' 1" x 11' 2" (4.29m x 3.40m)