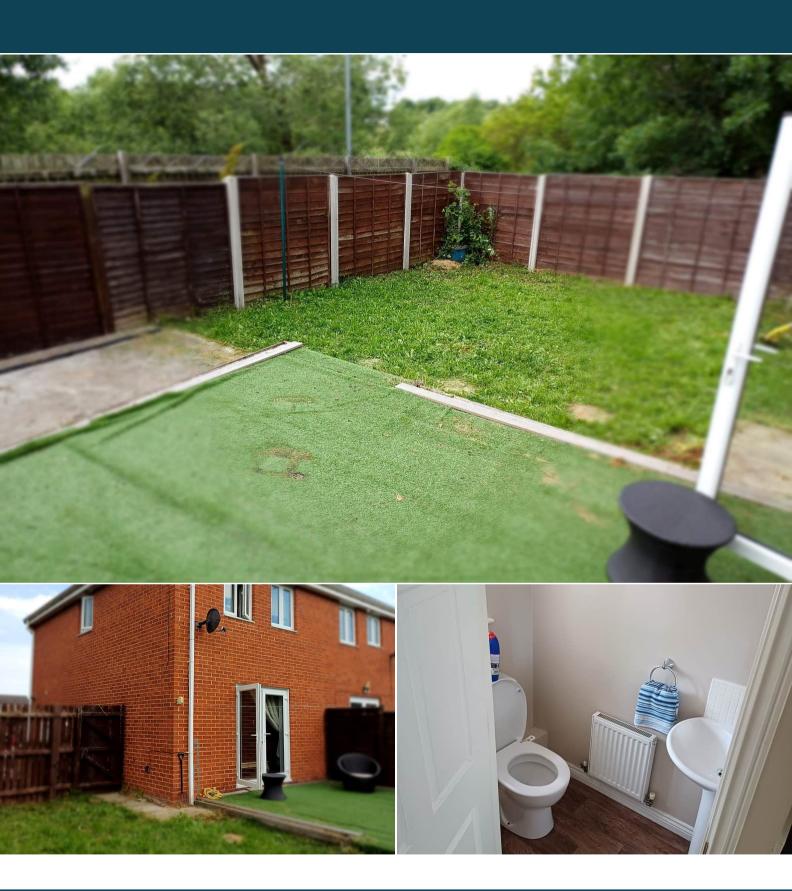

The property is currently tenanted and can be sold vacant on possession. Rental yields can be obtained through Bettermove.

The interior of this well presented property comprises a spacious living room, fitted kitchen and dining area on the ground floor. The first floor consists of 3 bedrooms and the family bathroom. The exterior boasts a private rear garden, perfect for enjoying the summer months.