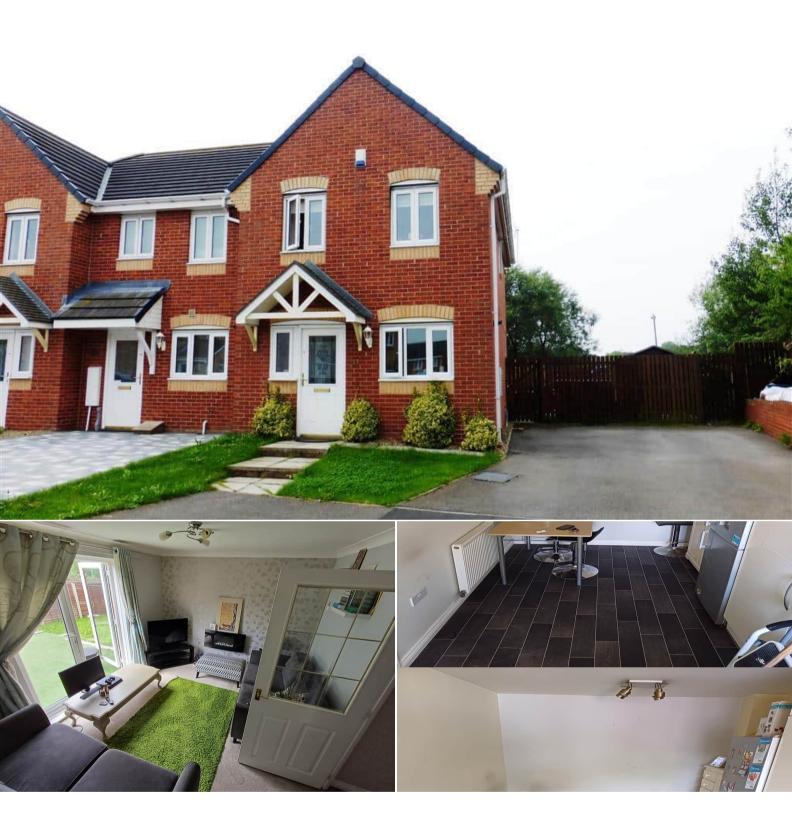

## Fleming Close Stockton-on-Tees

Bettermove are proud to present this 3 bedroom end of terrace house in Stockton-on-Tees available with no forward chain.

The property benefits from double glazing, gas central heating throughout and has off street parking available via the driveway. The council tax band is B.

The property is currently tenanted and can be sold vacant on possession. Rental yields can be obtained through Bettermove.

The interior of this well presented property comprises a spacious living room, fitted kitchen and dining area on the ground floor. The first floor consists of 3 bedrooms and the family bathroom. The exterior boasts a private rear garden, perfect for enjoying the summer months.