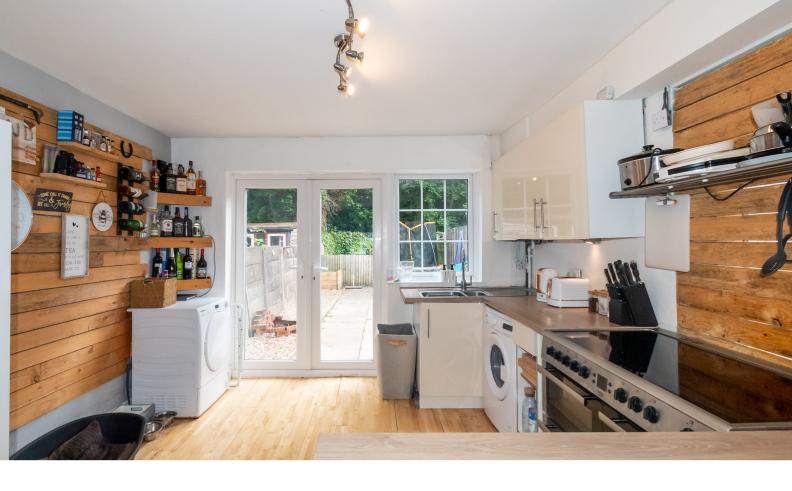

The extended kitchen diner is a standout feature of this home, providing a versatile and inviting space for cooking, dining, and entertaining. The kitchen has been thoughtfully designed and extended to create an open and airy atmosphere. It offers ample storage, modern appliances, and countertops, making it a practical and functional area for all your culinary needs. The dining area can accommodate a large table, allowing for enjoyable meals with family and friends.