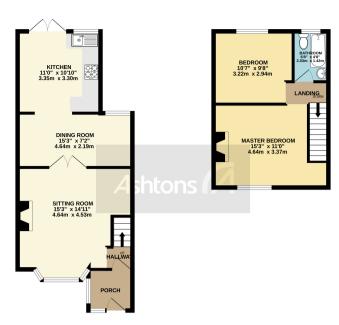

TOTAL FLOOR AREA: 776 sq.ft. (72.1 sq.m.) approx.
Whitst every attempt has been made to ensure the accounty of the boppian contained here, measurement of doors, various, rooms and any other tisms are approximate and no incorporatellity to lide in for any entroception or min-searment. This plan is for inflantative purposes only and should be used as such by any perspective processor. The various control in the control of the control of

As you enter the house, you are welcomed by a sense of warmth and comfort. The spacious rooms throughout the property provide ample living space for you and your family to enjoy. The two double bedrooms offer generous proportions, ensuring plenty of room for relaxation and restful nights.

The extended kitchen diner is a standout feature of this home, providing a versatile and inviting space for cooking, dining, and entertaining. The kitchen has been thoughtfully designed and extended to create an open and airy atmosphere. It offers ample storage, modern appliances, and countertops, making it a practical and functional area for all your culinary needs. The dining area can accommodate a large table, allowing for enjoyable meals with family and friends.

Additionally, the property features a porch, which serves as a practical entrance area and provides extra space for coats and shoes, keeping the interior tidy and organized.