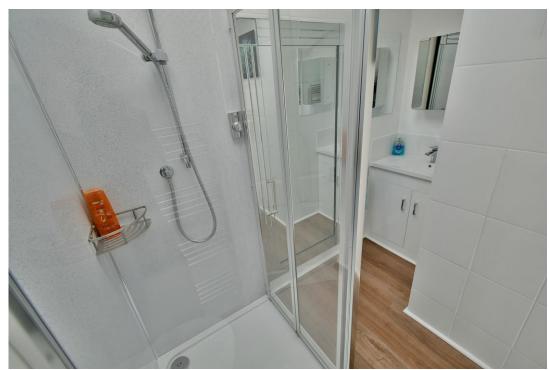

- Two double bedroom, one bathroom, one shower room detached bungalow
- Spacious entrance hall with oak flooring, cupboard housing a wall mounted gas fired boiler and hot water tank
- Impressive 19' **lounge** with oak flooring. An attractive focal point of the room is a living flame log effect remote control electric fire, double internal doors lead through into the kitchen/breakfast/dining room
- 15' **Garden room** has had a recently replaced insulated and tiled roof and has a radiator allowing for this room to be used all year round, double glazed French doors leading out into the rear garden and decked seating area
- 19' Beautifully finished open plan kitchen/breakfast/dining room
- Dining area has oak flooring and ample space for dining table and chairs
- Kitchen/breakfast area has ample rolltop worksurfaces with a good range of base and wall units, a granite
  breakfast bar, integrated oven, grill, hob, extractor and microwave, recess and plumbing for dishwasher,
  window overlooking the rear garden
- Utility room with plumbing for washing machine
- **Bedroom one** is a good sized double bedroom with oak flooring, window to the front aspect and two fitted double wardrobes with cupboards above
- Spacious **en-suite bathroom** finished in a white suite incorporating a panelled with shower over, contemporary wash hand basin with vanity storage beneath, WC and oak flooring
- **Bedroom two** is also a double bedroom with a fitted double and single wardrobe with cupboards above
- Spacious **en-suite shower room** finished in a modern white suite incorporating a corner shower cubicle, WC, wash hand basin with vanity storage beneath, fully tiled walls