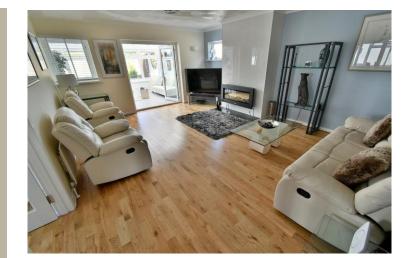

- Two double bedroom, one bathroom, one shower room detached bungalow
- Spacious entrance hall with oak flooring, cupboard housing a wall mounted gas fired boiler and hot water tank
- Impressive 19' **lounge** with oak flooring. An attractive focal point of the room is a living flame log effect remote control electric fire, double internal doors lead through into the kitchen/breakfast/dining room
- 15' **Garden room** has had a recently replaced insulated and tiled roof and has a radiator allowing for this room to be used all year round, double glazed French doors leading out into the rear garden and decked seating area
- 19' Beautifully finished open plan kitchen/breakfast/dining room
- Dining area has oak flooring and ample space for dining table and chairs
- Kitchen/breakfast area has ample rolltop worksurfaces with a good range of base and wall units, a granite
  breakfast bar, integrated oven, grill, hob, extractor and microwave, recess and plumbing for dishwasher,
  window overlooking the rear garden
- Utility room with plumbing for washing machine
- **Bedroom one** is a good sized double bedroom with oak flooring, window to the front aspect and two fitted double wardrobes with cupboards above
- Spacious **en-suite bathroom** finished in a white suite incorporating a panelled with shower over, contemporary wash hand basin with vanity storage beneath, WC and oak flooring
- **Bedroom two** is also a double bedroom with a fitted double and single wardrobe with cupboards above
- Spacious **en-suite shower room** finished in a modern white suite incorporating a corner shower cubicle, WC, wash hand basin with vanity storage beneath, fully tiled walls