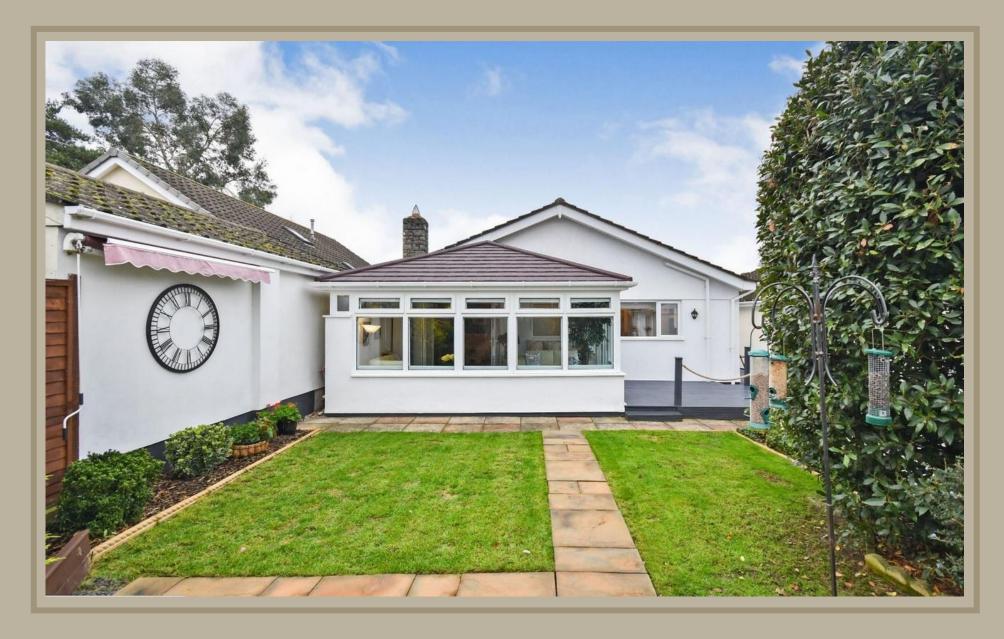

## FREEHOLD GUIDE PRICE £530,000

This beautifully finished and well-proportioned two double bedroom, one bathroom, one shower room detached bungalow has a 15' double glazed conservatory overlooking a private west facing rear garden with a detached garage which has been converted to create a home office/studio and a driveway providing generous off road parking.

- Two double bedroom, one bathroom, one shower room detached bungalow
- Spacious entrance hall with oak flooring, cupboard housing a wall mounted gas fired boiler and hot water tank
- Impressive 19' **lounge** with oak flooring. An attractive focal point of the room is a living flame log effect remote control electric fire, double internal doors lead through into the kitchen/breakfast/dining room
- 15' **Garden room** has had a recently replaced insulated and tiled roof and has a radiator allowing for this room to be used all year round, double glazed French doors leading out into the rear garden and decked seating area
- 19' Beautifully finished open plan kitchen/breakfast/dining room
- Dining area has oak flooring and ample space for dining table and chairs
- Kitchen/breakfast area has ample rolltop worksurfaces with a good range of base and wall units, a granite
  breakfast bar, integrated oven, grill, hob, extractor and microwave, recess and plumbing for dishwasher,
  window overlooking the rear garden
- Utility room with plumbing for washing machine
- **Bedroom one** is a good sized double bedroom with oak flooring, window to the front aspect and two fitted double wardrobes with cupboards above
- Spacious **en-suite bathroom** finished in a white suite incorporating a panelled with shower over, contemporary wash hand basin with vanity storage beneath, WC and oak flooring
- **Bedroom two** is also a double bedroom with a fitted double and single wardrobe with cupboards above
- Spacious **en-suite shower room** finished in a modern white suite incorporating a corner shower cubicle, WC, wash hand basin with vanity storage beneath, fully tiled walls