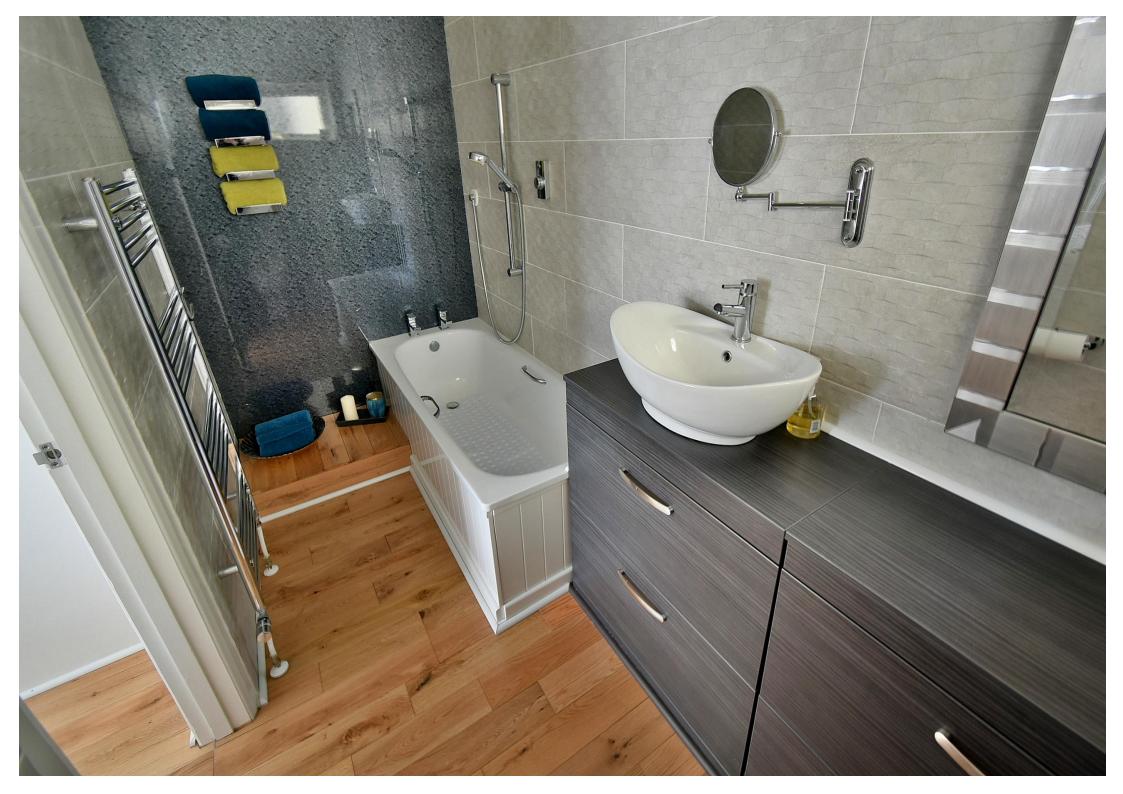

- Two double bedroom, one bathroom, one shower room detached bungalow
- Spacious entrance hall with oak flooring, cupboard housing a wall mounted gas fired boiler and hot water tank
- Impressive 19' **lounge** with oak flooring. An attractive focal point of the room is a living flame log effect remote control electric fire, double internal doors lead through into the kitchen/breakfast/dining room
- 15' **Garden room** has had a recently replaced insulated and tiled roof and has a radiator allowing for this room to be used all year round, double glazed French doors leading out into the rear garden and decked seating area
- 19' Beautifully finished open plan kitchen/breakfast/dining room
- Dining area has oak flooring and ample space for dining table and chairs
- Kitchen/breakfast area has ample rolltop worksurfaces with a good range of base and wall units, a granite
  breakfast bar, integrated oven, grill, hob, extractor and microwave, recess and plumbing for dishwasher,
  window overlooking the rear garden
- Utility room with plumbing for washing machine
- **Bedroom one** is a good sized double bedroom with oak flooring, window to the front aspect and two fitted double wardrobes with cupboards above
- Spacious **en-suite bathroom** finished in a white suite incorporating a panelled with shower over, contemporary wash hand basin with vanity storage beneath, WC and oak flooring
- **Bedroom two** is also a double bedroom with a fitted double and single wardrobe with cupboards above
- Spacious **en-suite shower room** finished in a modern white suite incorporating a corner shower cubicle, WC, wash hand basin with vanity storage beneath, fully tiled walls