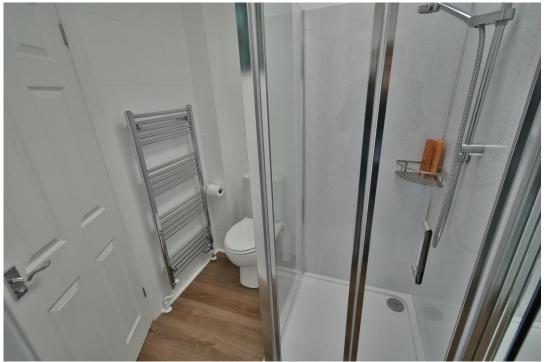

- Two double bedroom, one bathroom, one shower room detached bungalow
- Spacious entrance hall with oak flooring, cupboard housing a wall mounted gas fired boiler and hot water tank
- Impressive 19' **lounge** with oak flooring. An attractive focal point of the room is a living flame log effect remote control electric fire, double internal doors lead through into the kitchen/breakfast/dining room
- 15' **Garden room** has had a recently replaced insulated and tiled roof and has a radiator allowing for this room to be used all year round, double glazed French doors leading out into the rear garden and decked seating area
- 19' Beautifully finished open plan kitchen/breakfast/dining room
- Dining area has oak flooring and ample space for dining table and chairs
- Kitchen/breakfast area has ample rolltop worksurfaces with a good range of base and wall units, a granite
  breakfast bar, integrated oven, grill, hob, extractor and microwave, recess and plumbing for dishwasher,
  window overlooking the rear garden
- Utility room with plumbing for washing machine
- **Bedroom one** is a good sized double bedroom with oak flooring, window to the front aspect and two fitted double wardrobes with cupboards above
- Spacious **en-suite bathroom** finished in a white suite incorporating a panelled with shower over, contemporary wash hand basin with vanity storage beneath, WC and oak flooring
- **Bedroom two** is also a double bedroom with a fitted double and single wardrobe with cupboards above
- Spacious **en-suite shower room** finished in a modern white suite incorporating a corner shower cubicle, WC, wash hand basin with vanity storage beneath, fully tiled walls