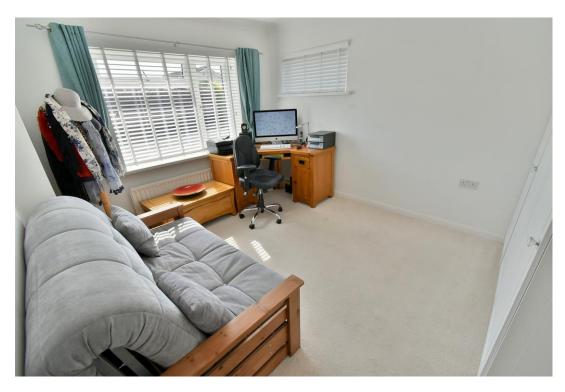

- Two double bedroom, one bathroom, one shower room detached bungalow
- Spacious entrance hall with oak flooring, cupboard housing a wall mounted gas fired boiler and hot water tank
- Impressive 19' **lounge** with oak flooring. An attractive focal point of the room is a living flame log effect remote control electric fire, double internal doors lead through into the kitchen/breakfast/dining room
- 15' **Garden room** has had a recently replaced insulated and tiled roof and has a radiator allowing for this room to be used all year round, double glazed French doors leading out into the rear garden and decked seating area
- 19' Beautifully finished open plan kitchen/breakfast/dining room
- Dining area has oak flooring and ample space for dining table and chairs
- Kitchen/breakfast area has ample rolltop worksurfaces with a good range of base and wall units, a granite
  breakfast bar, integrated oven, grill, hob, extractor and microwave, recess and plumbing for dishwasher,
  window overlooking the rear garden
- Utility room with plumbing for washing machine
- **Bedroom one** is a good sized double bedroom with oak flooring, window to the front aspect and two fitted double wardrobes with cupboards above
- Spacious **en-suite bathroom** finished in a white suite incorporating a panelled with shower over, contemporary wash hand basin with vanity storage beneath, WC and oak flooring
- **Bedroom two** is also a double bedroom with a fitted double and single wardrobe with cupboards above
- Spacious **en-suite shower room** finished in a modern white suite incorporating a corner shower cubicle, WC, wash hand basin with vanity storage beneath, fully tiled walls