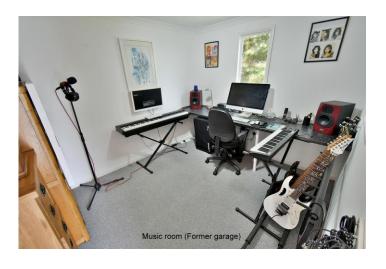

## **Outside**

- The rear garden measures approximately 40' x 30', faces a westerly aspect and offers an excellent degree of seclusion
- Adjoining the rear of the property there is a decked seating area. The remainder of the garden is predominantly laid to lawn which is bordered by well stocked flower beds
- Double wooden gates lead onto a side **driveway** providing generous off road parking for several vehicles and in turn leads down to a former detached single garage
- The garage has now been converted with the front section remaining for useful storage with a metal up and over door. The rear section of the garage has been converted into a home office/studio
- Further benefits include double glazing, replacement UPVC fascias and soffits, a gas fired heating system and an electric car charger