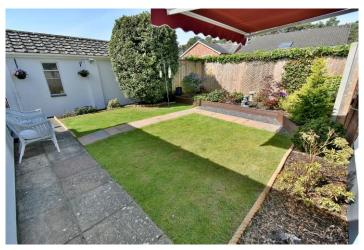

## **Outside**

- The rear garden measures approximately 40' x 30', faces a westerly aspect and offers an excellent degree of seclusion
- Adjoining the rear of the property there is a decked seating area. The remainder of the garden is predominantly laid to lawn which is bordered by well stocked flower beds
- Double wooden gates lead onto a side **driveway** providing generous off road parking for several vehicles and in turn leads down to a former detached single garage
- The garage has now been converted with the front section remaining for useful storage with a metal up and over door. The rear section of the garage has been converted into a home office/studio
- Further benefits include double glazing, replacement UPVC fascias and soffits, a gas fired heating system and an electric car charger