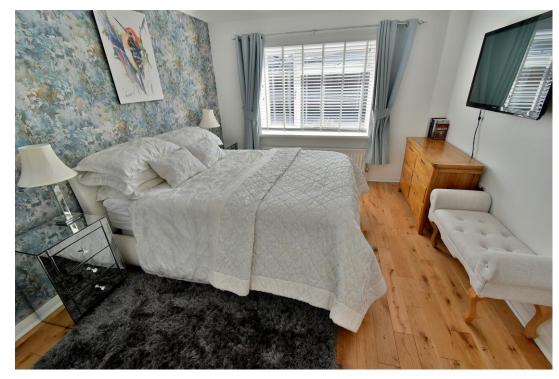

- Two double bedroom, one bathroom, one shower room detached bungalow
- Spacious entrance hall with oak flooring, cupboard housing a wall mounted gas fired boiler and hot water tank
- Impressive 19' **lounge** with oak flooring. An attractive focal point of the room is a living flame log effect remote control electric fire, double internal doors lead through into the kitchen/breakfast/dining room
- 15' **Garden room** has had a recently replaced insulated and tiled roof and has a radiator allowing for this room to be used all year round, double glazed French doors leading out into the rear garden and decked seating area
- 19' Beautifully finished open plan kitchen/breakfast/dining room
- Dining area has oak flooring and ample space for dining table and chairs
- Kitchen/breakfast area has ample rolltop worksurfaces with a good range of base and wall units, a granite
  breakfast bar, integrated oven, grill, hob, extractor and microwave, recess and plumbing for dishwasher,
  window overlooking the rear garden
- Utility room with plumbing for washing machine
- **Bedroom one** is a good sized double bedroom with oak flooring, window to the front aspect and two fitted double wardrobes with cupboards above
- Spacious **en-suite bathroom** finished in a white suite incorporating a panelled with shower over, contemporary wash hand basin with vanity storage beneath, WC and oak flooring
- **Bedroom two** is also a double bedroom with a fitted double and single wardrobe with cupboards above
- Spacious **en-suite shower room** finished in a modern white suite incorporating a corner shower cubicle, WC, wash hand basin with vanity storage beneath, fully tiled walls