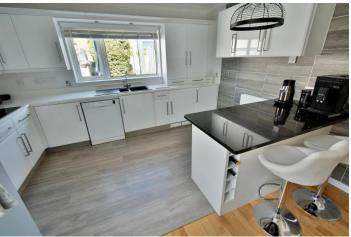

- Two double bedroom, one bathroom, one shower room detached bungalow
- Spacious entrance hall with oak flooring, cupboard housing a wall mounted gas fired boiler and hot water tank
- Impressive 19' **lounge** with oak flooring. An attractive focal point of the room is a living flame log effect remote control electric fire, double internal doors lead through into the kitchen/breakfast/dining room
- 15' **Garden room** has had a recently replaced insulated and tiled roof and has a radiator allowing for this room to be used all year round, double glazed French doors leading out into the rear garden and decked seating area
- 19' Beautifully finished open plan kitchen/breakfast/dining room
- Dining area has oak flooring and ample space for dining table and chairs
- Kitchen/breakfast area has ample rolltop worksurfaces with a good range of base and wall units, a granite
  breakfast bar, integrated oven, grill, hob, extractor and microwave, recess and plumbing for dishwasher,
  window overlooking the rear garden
- Utility room with plumbing for washing machine
- **Bedroom one** is a good sized double bedroom with oak flooring, window to the front aspect and two fitted double wardrobes with cupboards above
- Spacious **en-suite bathroom** finished in a white suite incorporating a panelled with shower over, contemporary wash hand basin with vanity storage beneath, WC and oak flooring
- **Bedroom two** is also a double bedroom with a fitted double and single wardrobe with cupboards above
- Spacious **en-suite shower room** finished in a modern white suite incorporating a corner shower cubicle, WC, wash hand basin with vanity storage beneath, fully tiled walls