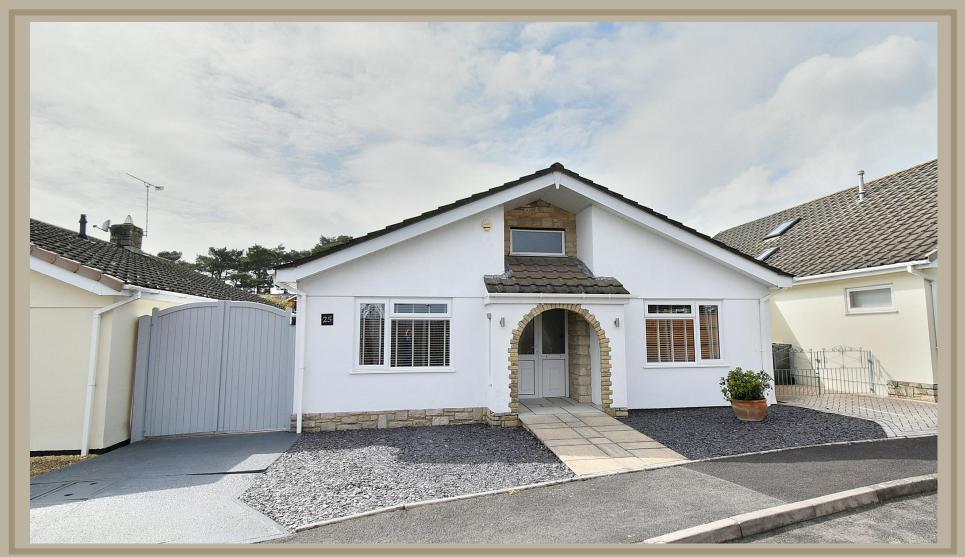

# Gleneagles Close Ferndown, BH22 8DE

# "An impeccably presented and superbly positioned bungalow with a private west facing garden in a cul-de-sac location"

## FREEHOLD GUIDE PRICE £530,000

This beautifully finished and well-proportioned two double bedroom, one bathroom, one shower room detached bungalow has a 15' double glazed conservatory overlooking a private west facing rear garden with a detached garage which has been converted to create a home office/studio and a driveway providing generous off road parking.

The property is situated in a sought after yet peaceful cul-de-sac location. An early viewing of this immaculately presented and superbly appointed bungalow is strongly recommended by the sole selling agents.