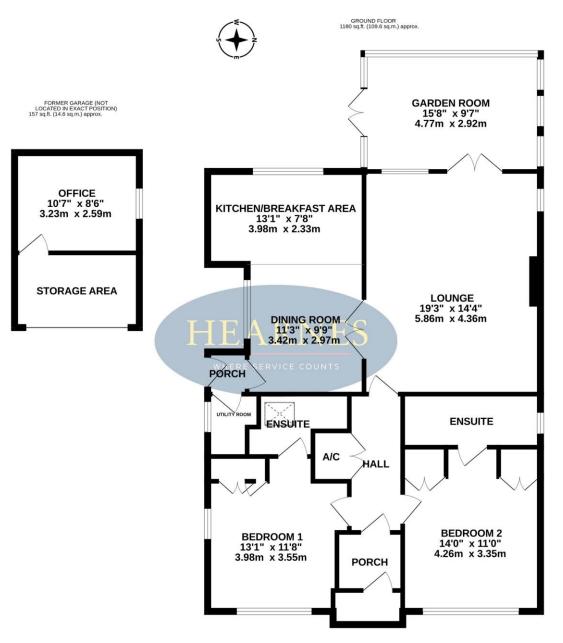

### TOTAL FLOOR AREA: 1337 sq.ft. (124.2 sq.m.) approx.

Whilst every attempt has been made to ensure the accuracy of the floorplan contained here, measurements of doors, windows, rooms and any other Items are approximate and no responsibility is taken for any error, omission or mis-statement. This plan is for litustrative purposes only and should be used as such by any prospective purchaser. The services, systems and appliances shown have not been tested and no guarantee as to their operability or efficiency can be given.

Made with Metropix @2023