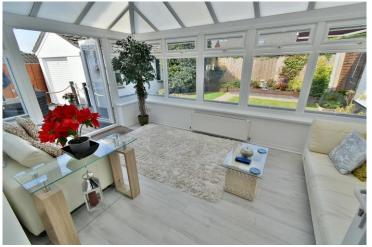

- Two double bedroom, one bathroom, one shower room detached bungalow
- Spacious entrance hall with oak flooring, cupboard housing a wall mounted gas fired boiler and hot water tank
- Impressive 19' **lounge** with oak flooring. An attractive focal point of the room is a living flame log effect remote control electric fire, double internal doors lead through into the kitchen/breakfast/dining room
- 15' **Garden room** has had a recently replaced insulated and tiled roof and has a radiator allowing for this room to be used all year round, double glazed French doors leading out into the rear garden and decked seating area
- 19' Beautifully finished open plan kitchen/breakfast/dining room
- Dining area has oak flooring and ample space for dining table and chairs
- Kitchen/breakfast area has ample rolltop worksurfaces with a good range of base and wall units, a granite
  breakfast bar, integrated oven, grill, hob, extractor and microwave, recess and plumbing for dishwasher,
  window overlooking the rear garden
- Utility room with plumbing for washing machine
- **Bedroom one** is a good sized double bedroom with oak flooring, window to the front aspect and two fitted double wardrobes with cupboards above
- Spacious **en-suite bathroom** finished in a white suite incorporating a panelled with shower over, contemporary wash hand basin with vanity storage beneath, WC and oak flooring
- **Bedroom two** is also a double bedroom with a fitted double and single wardrobe with cupboards above
- Spacious **en-suite shower room** finished in a modern white suite incorporating a corner shower cubicle, WC, wash hand basin with vanity storage beneath, fully tiled walls