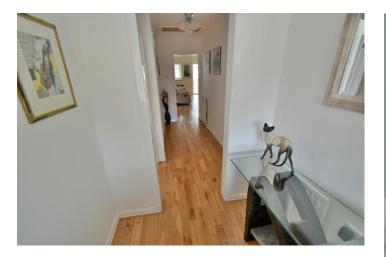

- Two double bedroom, one bathroom, one shower room detached bungalow
- Spacious entrance hall with oak flooring, cupboard housing a wall mounted gas fired boiler and hot water tank
- Impressive 19' **lounge** with oak flooring. An attractive focal point of the room is a living flame log effect remote control electric fire, double internal doors lead through into the kitchen/breakfast/dining room
- 15' **Garden room** has had a recently replaced insulated and tiled roof and has a radiator allowing for this room to be used all year round, double glazed French doors leading out into the rear garden and decked seating area
- 19' Beautifully finished open plan kitchen/breakfast/dining room
- Dining area has oak flooring and ample space for dining table and chairs
- Kitchen/breakfast area has ample rolltop worksurfaces with a good range of base and wall units, a granite
  breakfast bar, integrated oven, grill, hob, extractor and microwave, recess and plumbing for dishwasher,
  window overlooking the rear garden
- Utility room with plumbing for washing machine
- **Bedroom one** is a good sized double bedroom with oak flooring, window to the front aspect and two fitted double wardrobes with cupboards above
- Spacious **en-suite bathroom** finished in a white suite incorporating a panelled with shower over, contemporary wash hand basin with vanity storage beneath, WC and oak flooring
- **Bedroom two** is also a double bedroom with a fitted double and single wardrobe with cupboards above
- Spacious **en-suite shower room** finished in a modern white suite incorporating a corner shower cubicle, WC, wash hand basin with vanity storage beneath, fully tiled walls