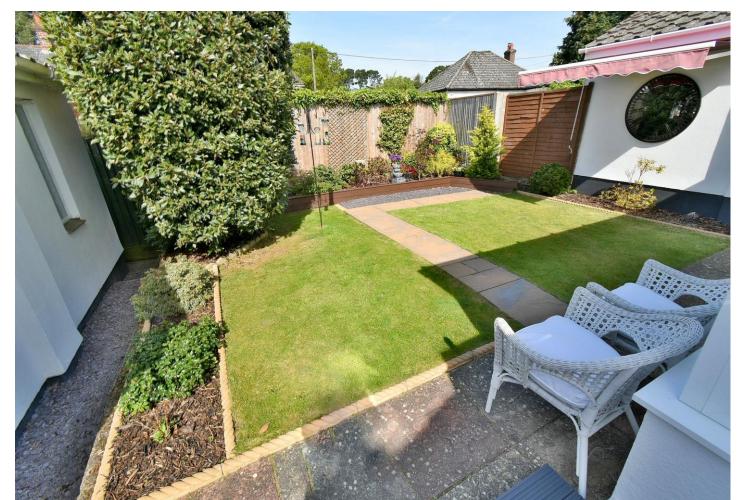

## **Outside**

- The rear garden measures approximately 40' x 30', faces a westerly aspect and offers an excellent degree of seclusion
- Adjoining the rear of the property there is a decked seating area. The remainder of the garden is predominantly laid to lawn which is bordered by well stocked flower beds
- Double wooden gates lead onto a side **driveway** providing generous off road parking for several vehicles and in turn leads down to a former detached single garage
- The garage has now been converted with the front section remaining for useful storage with a metal up and over door. The rear section of the garage has been converted into a home office/studio
- Further benefits include double glazing, replacement UPVC fascias and soffits, a gas fired heating system and an electric car charger