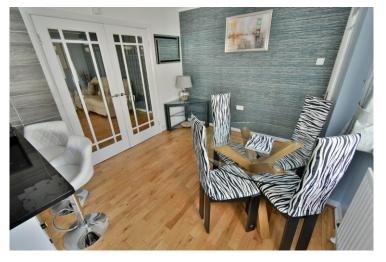

- Two double bedroom, one bathroom, one shower room detached bungalow
- Spacious entrance hall with oak flooring, cupboard housing a wall mounted gas fired boiler and hot water tank
- Impressive 19' **lounge** with oak flooring. An attractive focal point of the room is a living flame log effect remote control electric fire, double internal doors lead through into the kitchen/breakfast/dining room
- 15' **Garden room** has had a recently replaced insulated and tiled roof and has a radiator allowing for this room to be used all year round, double glazed French doors leading out into the rear garden and decked seating area
- 19' Beautifully finished open plan kitchen/breakfast/dining room
- Dining area has oak flooring and ample space for dining table and chairs
- Kitchen/breakfast area has ample rolltop worksurfaces with a good range of base and wall units, a granite
  breakfast bar, integrated oven, grill, hob, extractor and microwave, recess and plumbing for dishwasher,
  window overlooking the rear garden
- Utility room with plumbing for washing machine
- **Bedroom one** is a good sized double bedroom with oak flooring, window to the front aspect and two fitted double wardrobes with cupboards above
- Spacious **en-suite bathroom** finished in a white suite incorporating a panelled with shower over, contemporary wash hand basin with vanity storage beneath, WC and oak flooring
- **Bedroom two** is also a double bedroom with a fitted double and single wardrobe with cupboards above
- Spacious **en-suite shower room** finished in a modern white suite incorporating a corner shower cubicle, WC, wash hand basin with vanity storage beneath, fully tiled walls