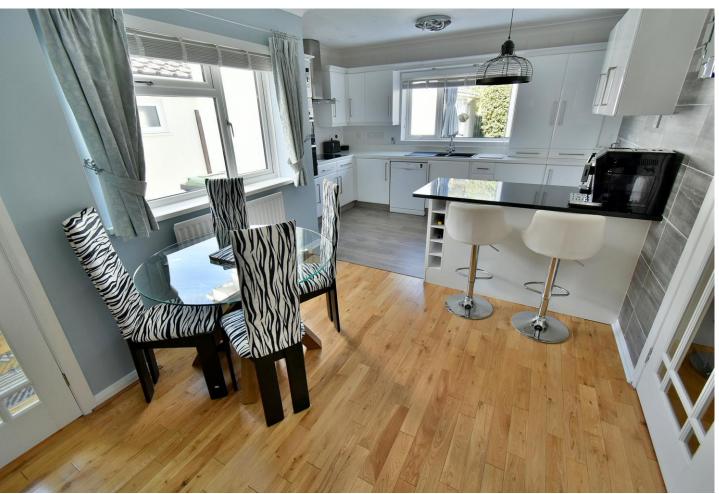

- Two double bedroom, one bathroom, one shower room detached bungalow
- Spacious entrance hall with oak flooring, cupboard housing a wall mounted gas fired boiler and hot water tank
- Impressive 19' **lounge** with oak flooring. An attractive focal point of the room is a living flame log effect remote control electric fire, double internal doors lead through into the kitchen/breakfast/dining room
- 15' **Garden room** has had a recently replaced insulated and tiled roof and has a radiator allowing for this room to be used all year round, double glazed French doors leading out into the rear garden and decked seating area
- 19' Beautifully finished open plan kitchen/breakfast/dining room
- Dining area has oak flooring and ample space for dining table and chairs
- Kitchen/breakfast area has ample rolltop worksurfaces with a good range of base and wall units, a granite
  breakfast bar, integrated oven, grill, hob, extractor and microwave, recess and plumbing for dishwasher,
  window overlooking the rear garden
- Utility room with plumbing for washing machine
- **Bedroom one** is a good sized double bedroom with oak flooring, window to the front aspect and two fitted double wardrobes with cupboards above
- Spacious **en-suite bathroom** finished in a white suite incorporating a panelled with shower over, contemporary wash hand basin with vanity storage beneath, WC and oak flooring
- **Bedroom two** is also a double bedroom with a fitted double and single wardrobe with cupboards above
- Spacious **en-suite shower room** finished in a modern white suite incorporating a corner shower cubicle, WC, wash hand basin with vanity storage beneath, fully tiled walls