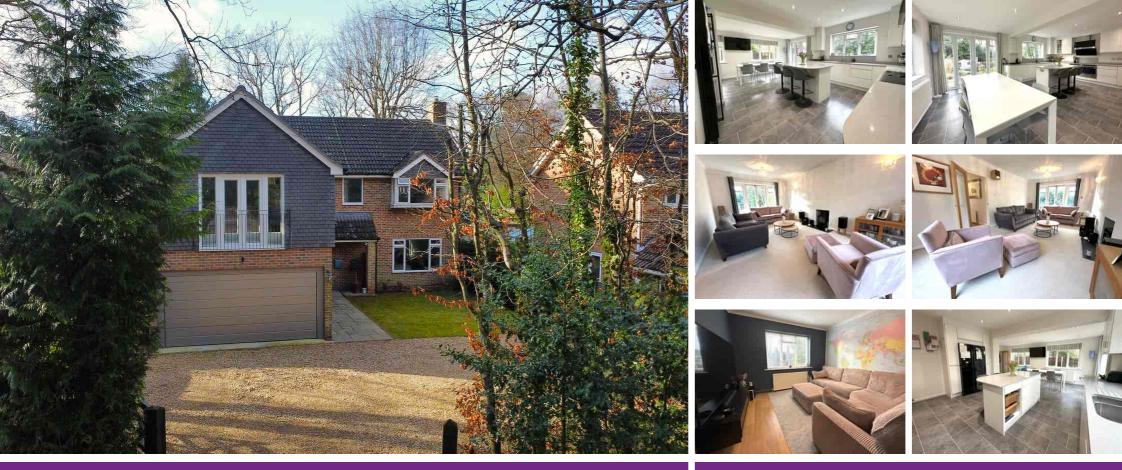

## St Catherines Road, FRIMLEY GREEN, Surrey GU16 9NW

Jigsaw Estates are incredibly proud to present to the market this significantly improved, detached family home, situated in one of the area's most sought after roads with views out onto acres of woodland.

The property has been extended and now offers in excess of 2700 sq ft of accommodation. There are five generous bedrooms with the master bedroom having a walk through wardrobe, large en-suite shower room and views over the adjacent woodland. Bedroom two also has an en-suite shower room as well as a juliet balcony overlooking the rear garden. Also on the first floor there is a stunning family bathroom, with bath and shower. On the ground floor there is a re-fitted kitchen/dining room measuring in excess of 20' X 20', a large double aspect living room, study and family room. Further benefits include a utility room and downstairs cloakroom.

Outside to the rear is a secluded garden with large decking area ideal for entertaining. At there far end of the garden there is a garden cabin which has air conditioning/heating for all year round use. It is currently being utilised as an office but could easily be a garden room, games room, or gym.

To the front of the property there is a large shingled driveway giving access to the integral double garage. There is a side gate providing access to the rear garden. Directly in front of the property there is access to the woodland which stretches all the way up to Pine Ridge Golf