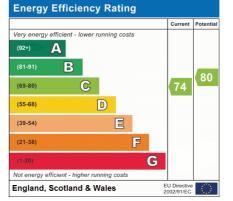

## TOTAL FLOOR AREA : 2803 sq.ft. (260.4 sq.m.) approx.

Whilst every steeping has been made to ensure the accuracy of the flooping contained here, measurements of the steeping of th

- HIGHLY SOUGHT AFTER LOCATION
- EXTENDED FAMILY DETACHED
  HOME
- TWO ENSUITE SHOWER
  ROOMS
- THREE RECEPTION ROOMS
- GARDEN OFFICE WITH
  HEATING AND AIR CON
- LARGE DRIVEWAY