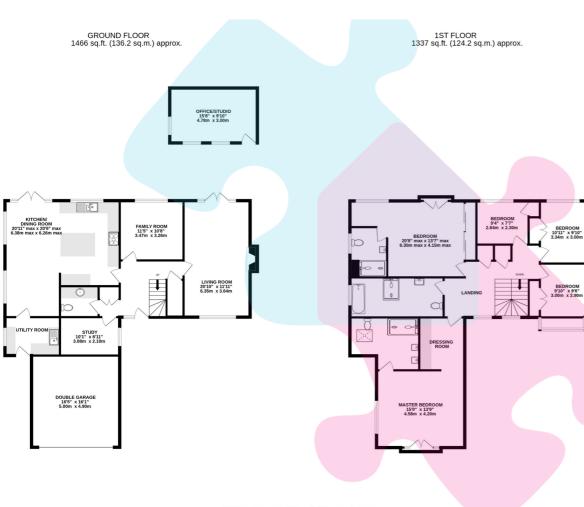

The property has been extended and now offers in excess of 2700 sq ft of accommodation. There are five generous bedrooms with the master bedroom having a walk through wardrobe, large en-suite shower room and views over the adjacent woodland. Bedroom two also has an en-suite shower room as well as a juliet balcony overlooking the rear garden. Also on the first floor there is a stunning family bathroom, with bath and shower. On the ground floor there is a re-fitted kitchen/dining room measuring in excess of 20' X 20', a large double aspect living room, study and family room. Further benefits include a utility room and downstairs cloakroom.

## TOTAL FLOOR AREA : 2803 sq.ft. (260.4 sq.m.) approx.

Whilst every steeping has been made to ensure the accuracy of the flooping contained here, measurements of the steeping of th

- HIGHLY SOUGHT AFTER LOCATION
- EXTENDED FAMILY DETACHED
  HOME
- TWO ENSUITE SHOWER
  ROOMS
- THREE RECEPTION ROOMS
- GARDEN OFFICE WITH
  HEATING AND AIR CON
- LARGE DRIVEWAY