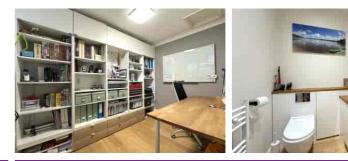

The property has been extended and now offers in excess of 2700 sq ft of accommodation. There are five generous bedrooms with the master bedroom having a walk through wardrobe, large en-suite shower room and views over the adjacent woodland. Bedroom two also has an en-suite shower room as well as a juliet balcony overlooking the rear garden. Also on the first floor there is a stunning family bathroom, with bath and shower. On the ground floor there is a re-fitted kitchen/dining room measuring in excess of 20' X 20', a large double aspect living room, study and family room. Further benefits include a utility room and downstairs cloakroom.

Outside to the rear is a secluded garden with large decking area ideal for entertaining. At there far end of the garden there is a garden cabin which has air conditioning/heating for all year round use. It is currently being utilised as an office but could easily be a garden room, games room, or gym.