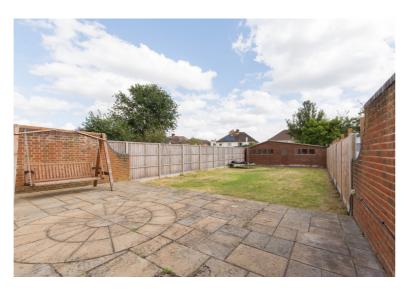

To the first floor are three bedrooms and the family shower room with stairs leading to the fourth bedroom which features an en suite shower room on the second floor.

Outside there is off street parking for several cars on the front driveway and a rear garden extending approximately 70ft.