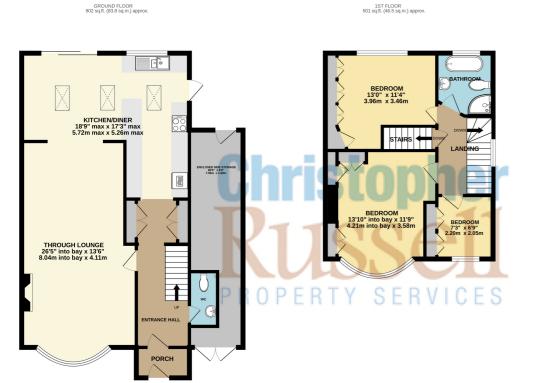

Presented in very good decorative condition the property currently comprises to the ground floor, a substantial open plan lounge and dining room, leading to a large kitchen breakfast room and a cloakroom.

To the first floor are three bedrooms and the family shower room with stairs leading to the fourth bedroom which features an en suite shower room on the second floor.

Outside there is off street parking for several cars on the front driveway and a rear garden extending approximately 70ft.

Full details are on the Bexley Council Planning website which is easy to use by searching planning applications and simply entering the address, 23 Westwood Lane.

Council Tax Band E.

2ND FLOOR 256 sq.ft. (23.8 sq.m.) approx.