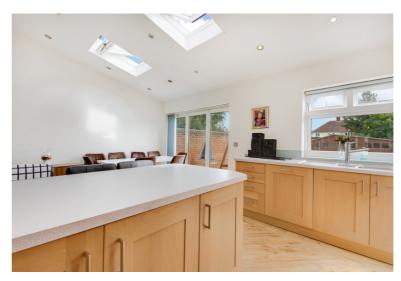

Presented in very good decorative condition the property currently comprises to the ground floor, a substantial open plan lounge and dining room, leading to a large kitchen breakfast room and a cloakroom.