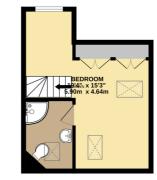

To the first floor are three bedrooms and the family shower room with stairs leading to the fourth bedroom which features an en suite shower room on the second floor.

Outside there is off street parking for several cars on the front driveway and a rear garden extending approximately 70ft.

Full details are on the Bexley Council Planning website which is easy to use by searching planning applications and simply entering the address, 23 Westwood Lane.

Council Tax Band E.

2ND FLOOR 256 sq.ft. (23.8 sq.m.) approx.