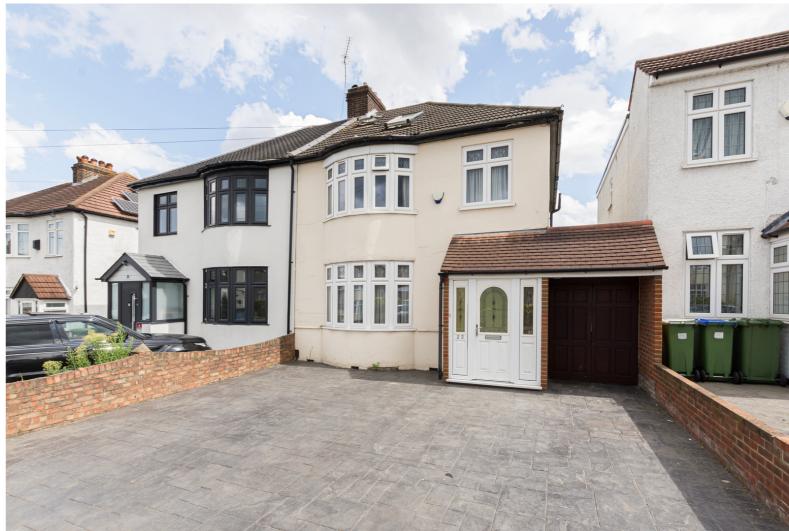

## Guide Price £600,000 to £625,000.

An extended four bedroom, two bathroom semi detached house in easy walking distance of Welling train station, High Street and close to several good schools including Danson Primary and Bexley Grammar.

To the first floor are three bedrooms and the family shower room with stairs leading to the fourth bedroom which features an en suite shower room on the second floor.

Outside there is off street parking for several cars on the front driveway and a rear garden extending approximately 70ft.