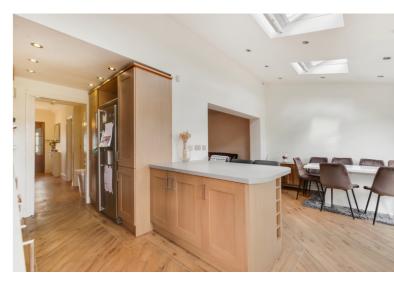

Presented in very good decorative condition the property currently comprises to the ground floor, a substantial open plan lounge and dining room, leading to a large kitchen breakfast room and a cloakroom.