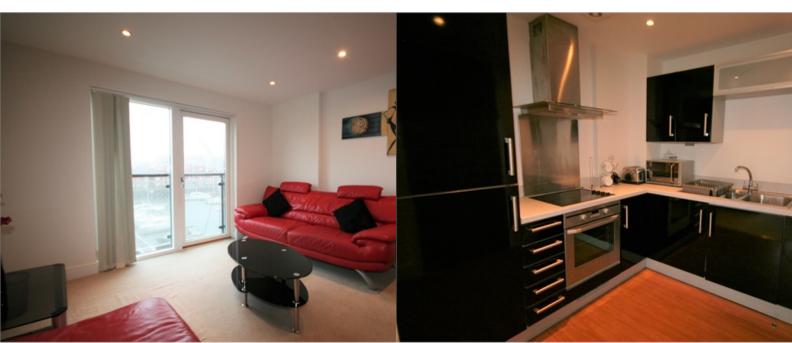

## **PROPERTY DESCRIPTION**

\*Available April 2024\* Bay are pleased to offer for rental this one bedroom apartment in the popular Meridian Wharf development. The apartment is set on the Second floor and has a fully fitted kitchen leading to open-plan lounge with views over the Marina. The master bedroom also benefits from views over the Marina. Fully fitted family bathroom. No allocated parking space.

## **ROOM DESCRIPTIONS**

Lounge (Reception) Bathroom

Bedroom

Kitchen