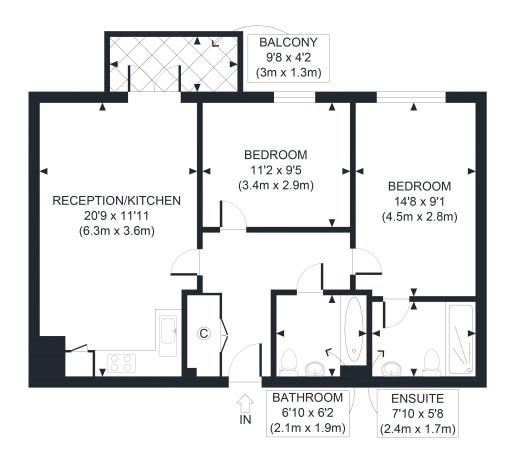

## 84 METCALFE COURT, JOHN HARRISON WAY, LONDON SE10 OBZ

SECOND FLOOR GROSS INTERNAL FLOOR AREA 685 SQ FT

APPROX. GROSS INTERNAL FLOOR AREA 685 SQ FT / 64 SQM

Ref: Copyright photoplan 🗟

Disclaimer: Floor plan measurements are approximate and are for illustrative purposes only. While we do not doubt the floor plan accuracy and completeness, you or your advisors should conduct a careful, independent investigation of the property in respect of monetary valuation