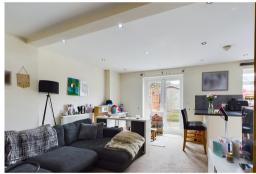

The property is accessed from a communal hallway via a solid wood door front door to entrance hall with matching solid wood doors to accommodation. The spacious open plan living/kitchen area offers generous living area with Upvc double glazed french doors from dining area leading to rear garden. The modern fitted kitchen offers a range of base and wall mounted units with contrasting work surface areas and matching breakfast bar and incorporates integrated electric oven, hob and chimney extractor. The large double sized bedroom and modern bathroom with white suite comprising panelled bath with mixer shower, pedestal wash hand basin and low level wc. complete the floor plan.

## Lounge/Diner:

15' 8" x 12' 0" (4.78m x 3.66m)