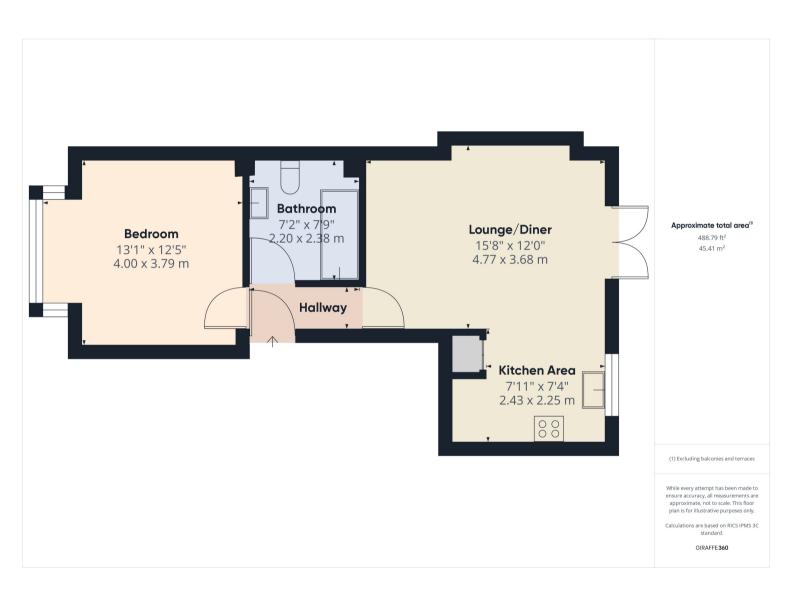

## Lounge/Diner:

15' 8" x 12' 0" (4.78m x 3.66m)

### **Fitted Kitchen:**

7' 11" x 7' 2" (2.41m x 2.18m)

### **Bedroom:**

13' 0" x 12' 5" (3.96m x 3.78m)

### Bathroom/Wc: