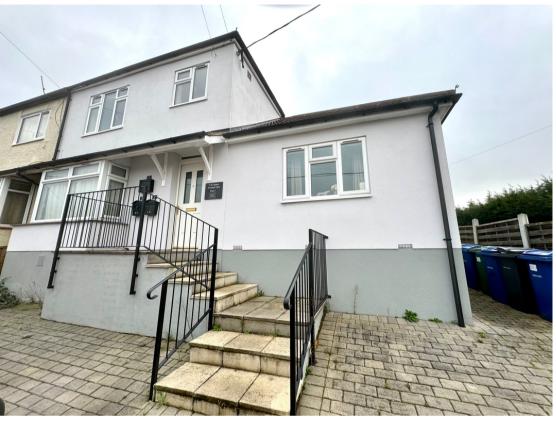

# St James Avenue East STANFORD-LEHOPE SS17 7BQ

- Upvc Double Glazed
- Central Heating via Radiators
- Open Plan Living Area
- Fitted Kitchen with Integrated Appliances
- Large Double Bedroom
- Modern Bathroom/Wc
- Communal Rear Garden
- Off Road Parking

\*BRAND NEW LEASE\* - This one double bedroomed ground floor flat is offered with a brand new 125 year lease with peppercorn ground rent and is situated in a popular residential location approximately quarter of a mile from Corringham town centre and its amenities. This spacious flat is ideal for first time buyers or investors and offers a modern open plan living accommodation and communal rear garden and viewing is recommended by vendors chosen agents.