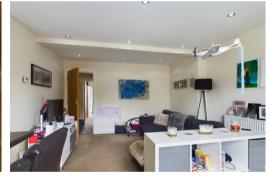

The property is accessed from a communal hallway via a solid wood door front door to entrance hall with matching solid wood doors to accommodation. The spacious open plan living/kitchen area offers generous living area with Upvc double glazed french doors from dining area leading to rear garden. The modern fitted kitchen offers a range of base and wall mounted units with contrasting work surface areas and matching breakfast bar and incorporates integrated electric oven, hob and chimney extractor. The large double sized bedroom and modern bathroom with white suite comprising panelled bath with mixer shower, pedestal wash hand basin and low level wc. complete the floor plan.

## Lounge/Diner:

15' 8" x 12' 0" (4.78m x 3.66m)