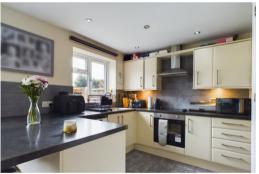

The property is accessed from a communal hallway via a solid wood door front door to entrance hall with matching solid wood doors to accommodation. The spacious open plan living/kitchen area offers generous living area with Upvc double glazed french doors from dining area leading to rear garden. The modern fitted kitchen offers a range of base and wall mounted units with contrasting work surface areas and matching breakfast bar and incorporates integrated electric oven, hob and chimney extractor. The large double sized bedroom and modern bathroom with white suite comprising panelled bath with mixer shower, pedestal wash hand basin and low level wc. complete the floor plan.

### **Fitted Kitchen:**

7' 11" x 7' 2" (2.41m x 2.18m)