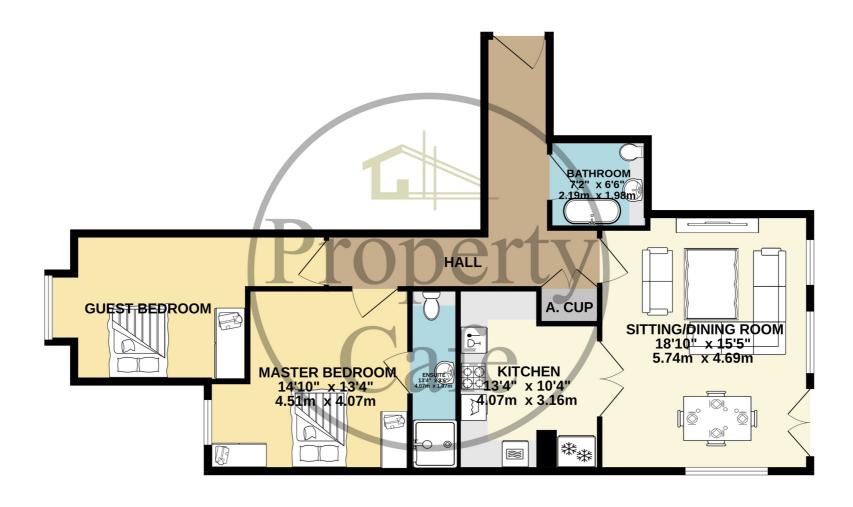

## 6TH FLOOR APARTMENT 1014 sq.ft. (94.2 sq.m.) approx.

Whilst every attempt has been made to ensure the accuracy of the floorplan contained here, measurements of doors, windows, rooms and any other items are approximate and no responsibility is taken for any error, omission or mis-statement. This plan is for illustrative purposes only and should be used as such by any prospective purchaser. The services, systems and appliances shown have not been tested and no guarantee as to their operability or efficiency can be given.

Made with Metropix ©2024

A Stunning 6th Floor Apartment With Amazing Views \* Sought After & Modern Purpose Built Development \* An Extensive Inner Hall With Storage \*
Spacious Open Sitting/Dinning Room With Panoramic Views \* Plus A Juliette Balcony \* Bespoke Fitted Kitchen With Built In Appliances \* Bespoke
'Travertine Tiled' Bathroom \* A Spacious Master Bedroom With Travertine Tiled En-suite \* Spacious Guest Bedroom With Built In Wardrobes \* An
Immaculate Apartment With Neutral Decoration & Carpets Throughout \* Secure Communal Entrance With Entry Phone System \* Lift Access To All Floors
\* Secure Allocated Underground Parking Space \* Highly Sought After Location \* Access To The Town Centre, Seafront Promenade & Mainline Station