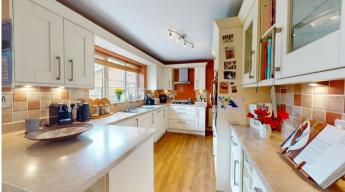

tantial 4 bedroom property which has been well maintained and decorated throughout, with a large modern conservatory which benefits from a piped underfloor heating and an electric A/C system, the conservatory opens out to a block paved patio area and a generous lawned garden with an established shrubbed area and another patio area. The property has gas fired central heating with double glazed upvc windows. Set in a quiet cul de sac with an open frontage served by a double driveway and a single integral garage. The property has a modern fully fitted kitchen with integrated appliances and an attached utility room with a sink. All bedrooms are of generous size the main bedroom has an En-suite bathroom with a pumped shower.

### **Ground Floor**

# Floor Plan



Matterport

# Kitchen Diner







# Utility



### Lounge





Tel: 01302 247754 Email: info@thepropertyhive.co.uk Web: www.thepropertyhive.co.uk

# Conservatory



**Ground Floor W/C** 



**First Floor** 

# Floor Plan



### Master Bedroom With En Suite







**Bedroom** 





Tel: 01302 247754 Email: info@thepropertyhive.co.uk Web: www.thepropertyhive.co.uk

### **Bedroom**



**Bedroom** 



**Family Bathroom** 



**External** 

# **Front Aspect**



Rear Garden





# **Property Information**

Council Tax Band - D

Utilities - Mains Gas, Mains Electricity, Mains Water

Water Meter - Yes

Average Annual Electricity Bills - £500 - 600 approx.

Average Annual Gas Bills - £1000 - 1500 approx.

Average Annual Water Bills - £600

Tenure - Freehold

Solar Panels - No



Tel: 01302 247754 Email: info@thepropertyhive.co