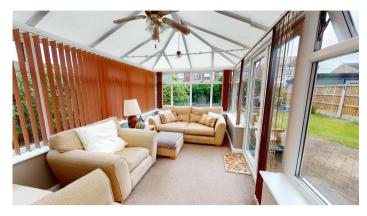

rom a piped underfloor heating and an electric A/C system, the conservatory opens out to a block paved patio area and a generous lawned garden with an established shrubbed area and another patio area. The property has gas fired central heating with double glazed upvc windows. Set in a quiet cul de sac with an open frontage served by a double driveway and a single integral garage. The property has a modern fully fitted kitchen with integrated appliances and an attached utility room with a sink. All bedrooms are of generous size the main bedroom has an En-suite bathroom with a pumped shower.

### **Ground Floor**

# Floor Plan



Matterport

# Kitchen Diner







# Utility



### Lounge





Tel: 01302 247754 Email: info@thepropertyhive.co.uk Web: www.thepropertyhive.co.uk

# Conservatory



**Ground Floor W/C** 



**First Floor** 

# Floor Plan



### Master Bedroom With En Suite







**Bedroom** 





Tel: 01302 247754 Email: info@thepropertyhive.co.uk Web: www.thepropertyhive.co.uk

### **Bedroom**



**Bedroom** 



**Family Bathroom** 



**External** 

# **Front Aspect**



Rear Garden





# **Property Information**

Council Tax Band - D

Utilities - Mains Gas, Mains Electricity, Mains Water

Water Meter - Yes

Average Annual Electricity Bills - £500 - 600 approx.

Average Annual Gas Bills - £1000 - 1500 approx.

Average Annual Water Bills - £600

Tenure - Freehold

Solar Panels - No



Tel: 01302 247754 Email: info@thepropertyhive.co.uk Web: www.thepropertyhive.co.uk





Space Heating System - Gas Boiler with radiators
Approximate Heating System Installation Date