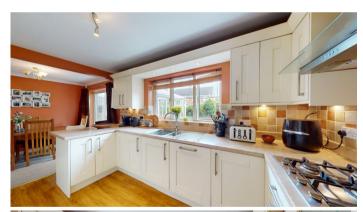

bstantial 4 bedroom property which has been well maintained and decorated throughout, with a large modern conservatory which benefits from a piped underfloor heating and an electric A/C system, the conservatory opens out to a block paved patio area and a generous lawned garden with an established shrubbed area and another patio area. The property has gas fired central heating with double glazed upvc windows. Set in a quiet cul de sac with an open frontage served by a double driveway and a single integral garage. The property has a modern fully fitted kitchen with integrated appliances and an attached utility room with a sink. All bedrooms are of generous size the main bedroom has an En-suite bathroom with a pumped shower.

### **Ground Floor**

# Floor Plan



Matterport

# Kitchen Diner







# Utility



### Lounge





Tel: 01302 247754 Email: info@thepropertyhive.co.uk Web: www.thepropertyhive.co.uk

# Conservatory



**Ground Floor W/C** 



**First Floor** 

# Floor Plan



### Master Bedroom With En Suite







**Bedroom** 





Tel: 01302 247754 Email: info@thepropertyhive.co.uk Web: www.thepropertyhive.co.uk

### **Bedroom**



**Bedroom** 



**Family Bathroom** 



**External** 

# **Front Aspect**



Rear Garden





# **Property Information**

Council Tax Band - D

Utilities - Mains Gas, Mains Electricity, Mains Water

Water Meter - Yes

Average Annual Electricity Bills - £500 - 600 approx.

Average Annual Gas Bills - £1000 - 1500 approx.

Average Annual Water Bills - £600

Tenure - Freehold

Solar Panels - No



Tel: 01302 247754 Email: info@thepropertyhive.