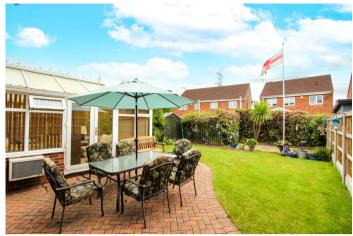

### **Owner's View**

3D Virtual Tour Available- Take a closer, more detailed look around via our 3D Virtual Tour! Don't forget that you can also check availability for viewings online via a visit to our website... A substantial 4 bedroom property which has been well maintained and decorated throughout, with a large modern conservatory which benefits from a piped underfloor heating and an electric A/C system, the conservatory opens out to a block paved patio area and a generous lawned garden with an established shrubbed area and another patio area. The property has gas fired central heating with double glazed upvc windows. Set in a quiet cul de sac with an open frontage served by a double driveway and a single integral garage. The property has a modern fully fitted kitchen with integrated appliances and an attached utility room with a sink. All bedrooms are of generous size the main bedroom has an En-suite bathroom with a pumped shower.