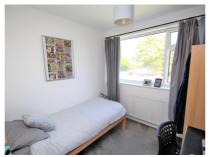

Kitchen 9' 2" x 8' 7" (2.79m x 2.62m)

Shower Room 5' 10" x 5' (1.78m x 1.52m)

Landing Doors off to

Bedroom One 17' x 11' 4" (5.18m x 3.45m)

Bedroom Two 9' 2" x 8' (2.79m x 2.44m)

Bedroom Three 8' 6" x 8' (2.59m x 2.44m)