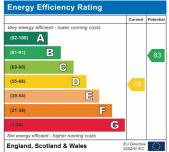

Bathroom 6' 6" x 5' 7" (1.98m x 1.70m)

Garage 16' 5" x 10' 2" (5.00m x 3.10m)

Garden Front & Rear

Parking Off road parking to rear

Council Tax Band C