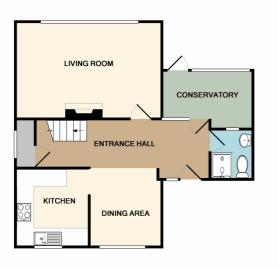

info@anthonydavid.co.uk www.anthonydavid.co.uk (01202 677444 )

GARAGE APPROX. FLOOR AREA 164 SQ.FT. (15.3 SQ.M.)

GROUND FLOOR
APPROX, FLOOR
APPROX, FLOOR
AREA 578 SQ.FT.
(53.7 SQ.M.)

TOTAL APPROX, FLOOR AREA 1184 SQ.FT. (14.0 SQ.M.)

Whilst every attempt has been made to ensure the accuracy of the floor plan contained here, measurement of doors, windows, rooms and any other items are approximate and no responsibility is laken for any error, omission, or mis-statement. This plan is for illustrative purposes only and should be used as such by any prospective purchaser. The services, systems and appliances shown have not been tested and no guarante as to their operability or efficiency can be given Made with Metropix (2019).

MASTER BEDROOM

**BEDROOM THREE** 

LANDING

WARDROBE

**BEDROOM TWO** 

Lounge 17' x 11' 3" (5.18m x 3.43m)

Dining Area 9' 2" x 8' 4" (2.79m x 2.54m)

Conservatory 10' 2" x 6' 10" (3.10m x 2.08m)

Kitchen 9' 2" x 8' 7" (2.79m x 2.62m)

Shower Room 5' 10" x 5' (1.78m x 1.52m)

Landing Doors off to

Bedroom One 17' x 11' 4" (5.18m x 3.45m)

Bedroom Two 9' 2" x 8' (2.79m x 2.44m)

Bedroom Three 8' 6" x 8' (2.59m x 2.44m)

Bathroom 6' 6" x 5' 7" (1.98m x 1.70m)

Garage 16' 5" x 10' 2" (5.00m x 3.10m)

Garden Front & Rear

Parking Off road parking to rear

Council Tax Band C