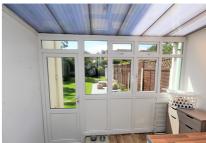

MASTER BEDROOM

**BEDROOM THREE** 

LANDING

WARDROBE

**BEDROOM TWO** 

Lounge 17' x 11' 3" (5.18m x 3.43m)

Dining Area 9' 2" x 8' 4" (2.79m x 2.54m)

Conservatory 10' 2" x 6' 10" (3.10m x 2.08m)