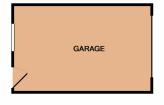

info@anthonydavid.co.uk www.anthonydavid.co.uk (01202 677444 )

GARAGE APPROX. FLOOR AREA 164 SQ.FT. (15.3 SQ.M.)

GROUND FLOOR
APPROX, FLOOR
APPROX, FLOOR
AREA 578 SQ.FT.
(53.7 SQ.M.)

TOTAL APPROX, FLOOR AREA 1184 SQ.FT. (14.0 SQ.M.)

Bathroom 6' 6" x 5' 7" (1.98m x 1.70m)

Garage 16' 5" x 10' 2" (5.00m x 3.10m)

Garden Front & Rear

Parking Off road parking to rear

Council Tax Band C