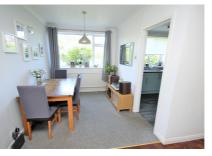

MASTER BEDROOM

**BEDROOM THREE** 

LANDING

WARDROBE

**BEDROOM TWO** 

Lounge 17' x 11' 3" (5.18m x 3.43m)

Dining Area 9' 2" x 8' 4" (2.79m x 2.54m)

Conservatory 10' 2" x 6' 10" (3.10m x 2.08m)