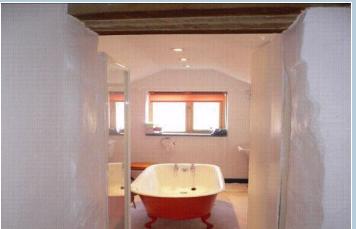

### Bedroom 2

 $3.25m \times 2.98m (10' 8" \times 9' 9")$  Double room with attached en suite with roll top bath & separate shower

### Bathroom

 $1.92 \text{m x } 3.65 \text{m } (6' \ 4'' \ \text{x } 12') \text{ Stand alone roll top bath, WC } \& \text{ shower cubicle}$ 