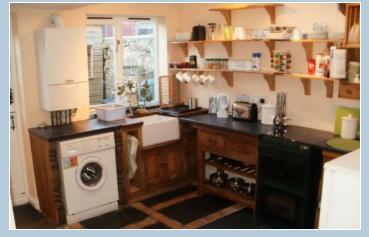

#### Kitchen

 $2.95m \times 3.70m (9' 8" \times 12' 2")$  Well equipped cottage kitchen with slate floor, electric cooker, fridge/freezer, belfast sink.