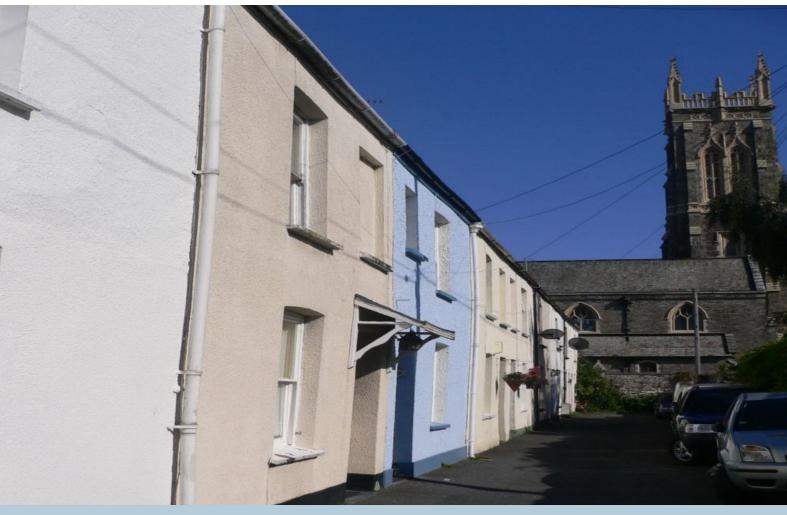

#### **Directions**

Situated at the eastern end of Trinity St - just along from the bus station

- Located in Conservation Area
- Open Plan Living Area with Woodburner
- Allocated Parking, Walled Garden
- BT Vision and Broadband Included
- Employed/Retired Only

WINTER LET ONLY- Delightful 2 bedroom 19th century cottage tucked away in quiet conservation area. Located 5 minutes level walk from Barnstaple town centre, transport links and tarka trail. Accommodation briefly comprises 2 bedrooms - 1 double & 1 twin, en-suite bathroom with roll-top bath and downstairs shower room with WC, open plan living/dining area with wood burner, well equipped kitchen, allocated parking space and courtyard garden. Fully furnished. BT Vision and Broadband Included. Available October 2019 for 6 months only. No smokers, no pets, no children, employed or retired only. Rent £600pcm and deposit £690. Fees Apply. EPC rating E.