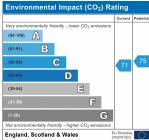

and Included
- Employed/Retired Only









WINTER LET ONLY- Delightful 2 bedroom 19th century cottage tucked away in quiet conservation area. Located 5 minutes level walk from Barnstaple town centre, transport links and tarka trail. Accommodation briefly comprises 2 bedrooms - 1 double & 1 twin, en-suite bathroom with roll-top bath and downstairs shower room with WC, open plan living/dining area with wood burner, well equipped kitchen, allocated parking space and courtyard garden. Fully furnished. BT Vision and Broadband Included. Available October 2019 for 6 months only. No smokers, no pets, no children, employed or retired only. Rent £600pcm and deposit £690. Fees Apply. EPC rating E.

#### **Directions**

Situated at the eastern end of Trinity St - just along from the bus station





### **EPC**

### Lounge/Dining Room

 $3.91 \text{m} \times 5.51 \text{m}$  (12' 10" x 18' 1") Spacious open plan lounge/diner with wooden floor, woodburner, exposed stone walls

#### Kitchen

 $2.95m \times 3.70m (9' 8" \times 12' 2")$  Well equipped cottage kitchen with slate floor, electric cooker, fridge/freezer, belfast sink.

## **Shower Room**

Shower, WC & sink

## Garden

Walled garden

# Bedroom 1

2.55m x 3.91m (8' 4" x 12' 10") Twin room with exposed floor boards, feature fireplace & sash windows

### Bedroom 2

 $3.25m \times 2.98m (10' 8" \times 9' 9")$  Double room with attached en suite with roll top bath & separate shower

### Bathroom

 $1.92 \text{m x } 3.65 \text{m } (6' \ 4'' \ \text{x } 12') \text{ Stand alone roll top bath, WC } \& \text{ shower cubicle}$ 

## **Se