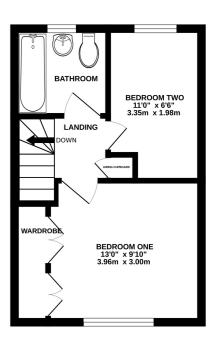

GROUND FLOOR

1ST FLOOR

Whilst every attempt has been made to ensure the accuracy of the floorplan contained here, measure of doors, windows, coms and any other tiens are approximate and no responsibility is taken for any omission or mis-statement. This plan is for illustrative purposes only and should be used as such by prospective purchaser. The services, systems and appliances shown have not been tested and no guar

**Bedroom One** 

13' 0" x 9' 10" (3.96m x 3.00m)

**Bedroom Two** 

11' 0" x 6' 6" (3.35m x 1.98m)

Bathroom

Outside

Front Garden

**Rear Garden** 