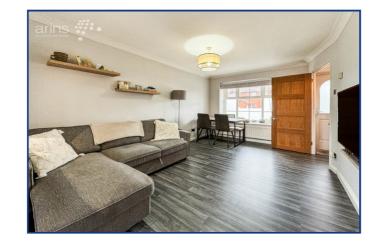

## **Property Description**

**Ground Floor** 

**Entrance Hall** 

Lounge

14' 4" x 10' 0" (4.37m x 3.05m)

Kitchen

13' 0" x 6' 0" (3.96m x 1.83m)

Landing