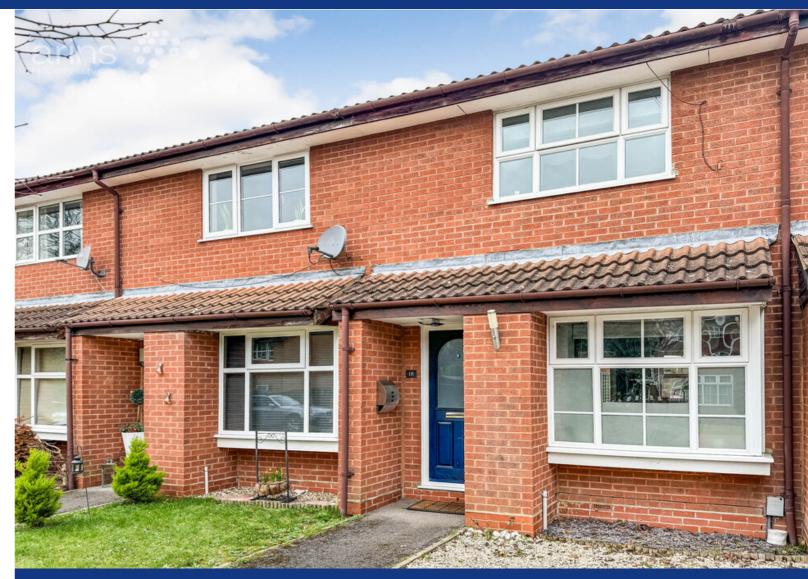

## 18 Gregory Close, Lower Earley, Reading, Berkshire. RG6 4JJ.

£325,000 Freehold

Situated in a popular cul-de-sac location is this very well presented two bedroom terraced home, which is located within convenient access of the Asda shopping complex and junctions 10 & 11 of the M4 motorway and close to local schools. The property would make an ideal purchase for first time buyers or investors. Further accommodation comprises entrance hall, a bay fronted lounge, modern kitchen, and a modern bathroom. The property also benefits from double glazing, gas central radiator heating, a private rear garden with patio are and an artificial lawned area. Further benefits include off road parking for two cars.

- Two Bedrooms
- Ideal For First Time Buyers & Investors
- Well Presented Throughout
- Private Enclosed Garden
- Two Allocated Parking Spaces
- UPVC Double Glazing & Gas Central Heating
- Modern Kitchen & Bathroom
- Cul-de-sac Location