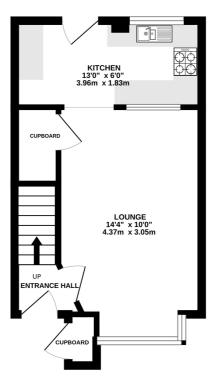

GROUND FLOOR

1ST FLOOR

Whilst every attempt has been made to ensure the accuracy of the floorplan contained here, measure of doors, windows, coms and any other tiens are approximate and no responsibility is taken for any omission or mis-statement. This plan is for illustrative purposes only and should be used as such by prospective purchaser. The services, systems and appliances shown have not been tested and no guar

## **Property Description**

**Ground Floor** 

**Entrance Hall** 

Lounge

14' 4" x 10' 0" (4.37m x 3.05m)

Kitchen

13' 0" x 6' 0" (3.96m x 1.83m)

Landing