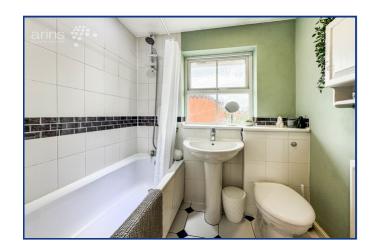

## **Property Description**

**Ground Floor** 

**Entrance Hall** 

Lounge

14' 4" x 10' 0" (4.37m x 3.05m)

Kitchen

13' 0" x 6' 0" (3.96m x 1.83m)

Landing

**Bedroom One** 

13' 0" x 9' 10" (3.96m x 3.00m)

**Bedroom Two** 

11' 0" x 6' 6" (3.35m x 1.98m)

Bathroom

Outside

Front Garden

**Rear Garden** 