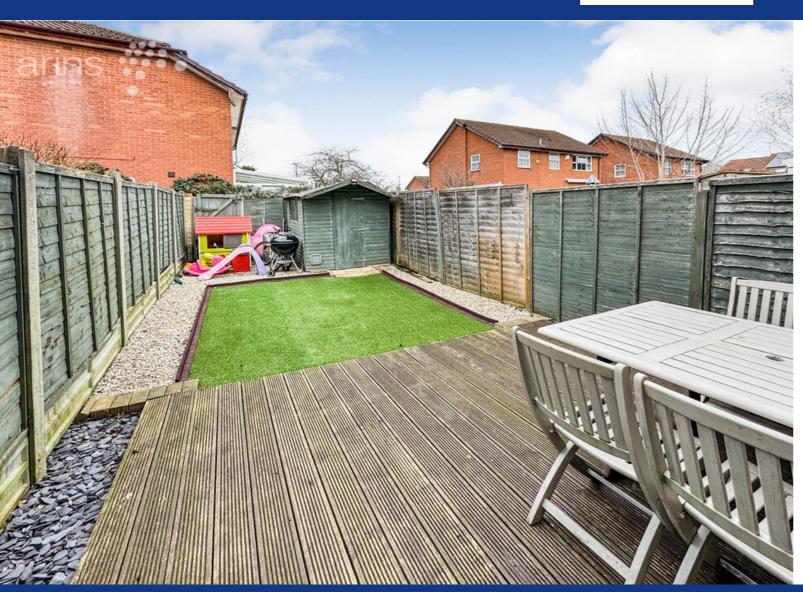

## 18 Gregory Close, Lower Earley, Reading, Berkshire. RG6 4JJ.

£325,000 Freehold

Situated in a popular cul-de-sac location is this very well presented two bedroom terraced home, which is located within convenient access of the Asda shopping complex and junctions 10 & 11 of the M4 motorway and close to local schools. The property would make an ideal purchase for first time buyers or investors. Further accommodation comprises entrance hall, a bay fronted lounge, modern kitchen, and a modern bathroom. The property also benefits from double glazing, gas central radiator heating, a private rear garden with patio are and an artificial lawned area. Further benefits include off road parking for two cars.

**Bedroom One** 

13' 0" x 9' 10" (3.96m x 3.00m)

**Bedroom Two** 

11' 0" x 6' 6" (3.35m x 1.98m)

Bathroom

Outside

Front Garden

**Rear Garden** 

Allocated Parking Area

**Council Tax Band** 

С