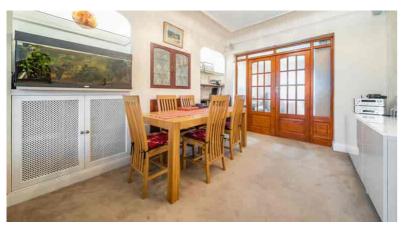

The ground floor comprises of and entrance hall, guest cloakroom, two inter communicating reception rooms and extended kitchen which is in turn part open plan at the rear to the third reception room.

The first floor comprises of a landing, bathroom/wc and three bedrooms. The loft has been converted to provide a generous sized 4th bedroom with an ensuite shower room/wc.