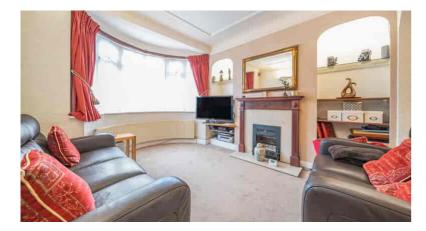

The ground floor comprises of and entrance hall, guest cloakroom, two inter communicating reception rooms and extended kitchen which is in turn part open plan at the rear to the third reception room.

The first floor comprises of a landing, bathroom/wc and three bedrooms. The loft has been converted to provide a generous sized 4th bedroom with an ensuite shower room/wc.