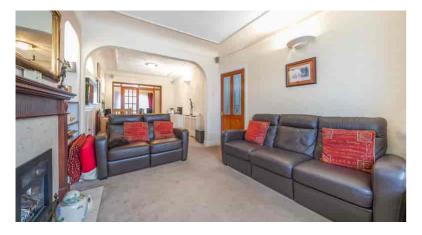

The ground floor comprises of and entrance hall, guest cloakroom, two inter communicating reception rooms and extended kitchen which is in turn part open plan at the rear to the third reception room.

The first floor comprises of a landing, bathroom/wc and three bedrooms. The loft has been converted to provide a generous sized 4th bedroom with an ensuite shower room/wc.