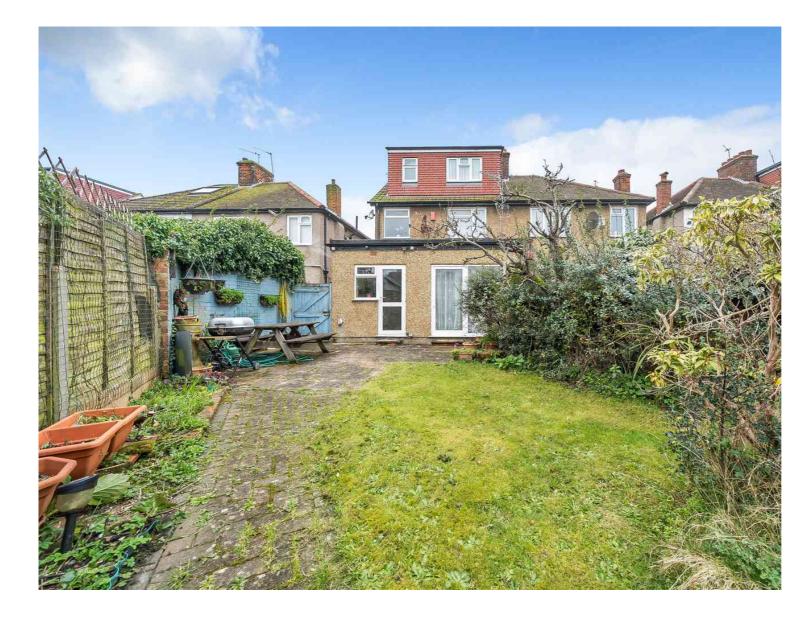

The front garden is hardstanding and provides off street parking for 2-3 cars. There is also a shared driveway and access to the rear garden which extends to approx. 82 ft and has an outbuilding at the rear of the garden.

Situated along Kenmore Avenue between the junctions of Pembroke Avenue and Ivanhoe Drive and located close to Belmont Circle for many local amenities.

- Four bedroom extended semi
- Three reception rooms
- Extended kitchen
- Approx 1375 sq ft of living space
- Approx. 82 ft rear garden and side access
- Two bathrooms (one en-suite)
- Guest cloakroom on ground floor
- Off street parking to front