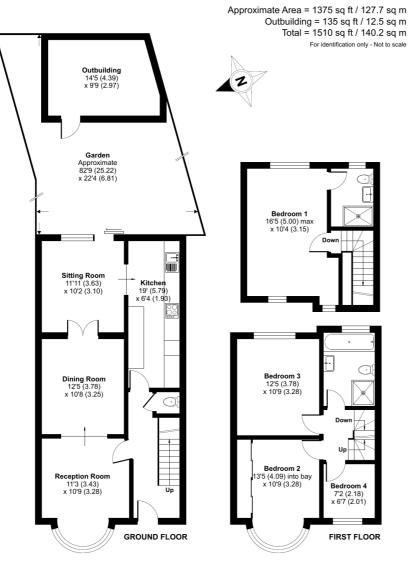

The ground floor comprises of and entrance hall, guest cloakroom, two inter communicating reception rooms and extended kitchen which is in turn part open plan at the rear to the third reception room.

The first floor comprises of a landing, bathroom/wc and three bedrooms. The loft has been converted to provide a generous sized 4th bedroom with an ensuite shower room/wc.

The front garden is hardstanding and provides off street parking for 2-3 cars. There is also a shared driveway and access to the rear garden which extends to approx. 82 ft and has an outbuilding at the rear of the garden.

Situated along Kenmore Avenue between the junctions of Pembroke Avenue and Ivanhoe Drive and located close to Belmont Circle for many local amenities.

- Four bedroom extended semi
- Three reception rooms
- Extended kitchen
- Approx 1375 sq ft of living space
- Approx. 82 ft rear garden and side access
- Two bathrooms (one en-suite)
- Guest cloakroom on ground floor
- Off street parking to front

## Kenmore Avenue, Harrow, HA3

Floor plan produced in accordance with RICS Property Measurement Standards incorporating International Property Measurement Standards (IPMS2 Residential), ©ntchecom 2024. Produced for Cow & Co Properties LId. REF: 1097727