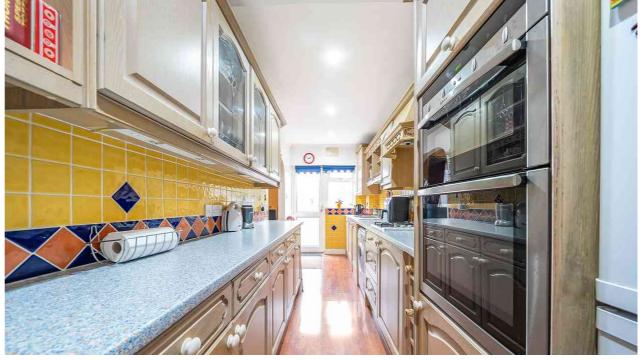

The ground floor comprises of and entrance hall, guest cloakroom, two inter communicating reception rooms and extended kitchen which is in turn part open plan at the rear to the third reception room.

The first floor comprises of a landing, bathroom/wc and three bedrooms. The loft has been converted to provide a generous sized 4th bedroom with an ensuite shower room/wc.