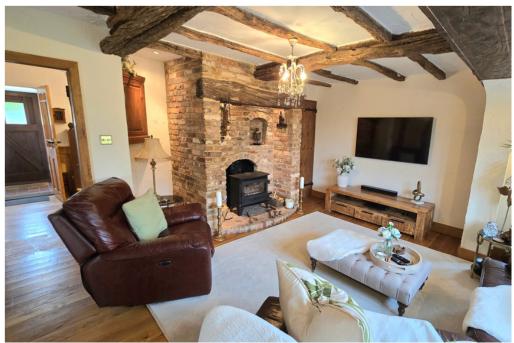

## Immaculate Four / Five Bedroom Family Home In Highly Sought After Location

£695,000

The Property Cafe is delighted to offer for sale this immaculate 4/5 bedroom detached family home \* Located in a highly sought after Little common location \* Family lounge with exposed brick fireplace character beams and inset log burner \* Solid oak flooring in the hall, dining room and lounge & Feature light oak panelled walls & woodwork \* Bespoke fitted kitchen - breakfast room with integral appliances.& Island unit \* Separate family dining room \* Master bedroom with en-suite \* Modern first floor family bathroom \* Ground floor cloakroom WC \* Four first floor family