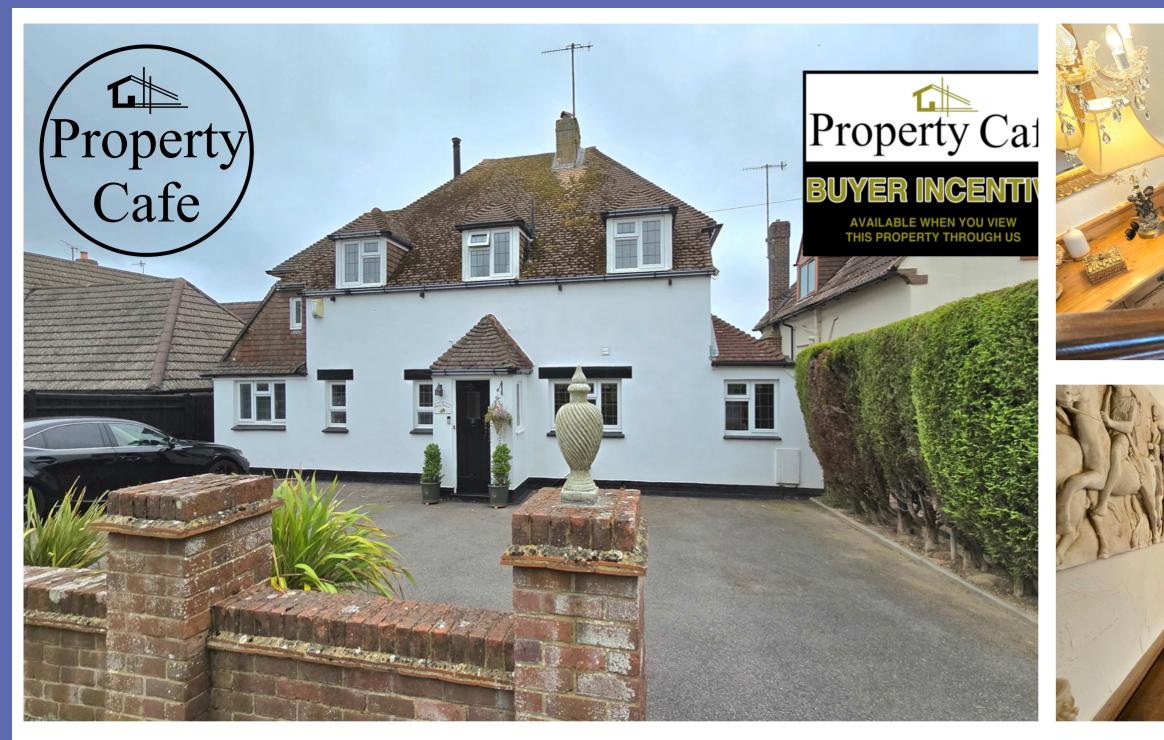

## Wealden Cottage 5 Wealden Way, Bexhill-on-Sea, East Sussex. TN39 4NZ.

## Immaculate Four / Five Bedroom Family Home In Highly Sought After Location

£695,000

The Property Cafe is delighted to offer for sale this immaculate 4/5 bedroom detached family home \* Located in a highly sought after Little common location \* Family lounge with exposed brick fireplace character beams and inset log burner \* Solid oak flooring in the hall, dining room and lounge & Feature light oak panelled walls & woodwork \* Bespoke fitted kitchen - breakfast room with integral appliances.& Island unit \* Separate family dining room \* Master bedroom with en-suite \* Modern first floor family bathroom \* Ground floor cloakroom WC \* Four first floor family