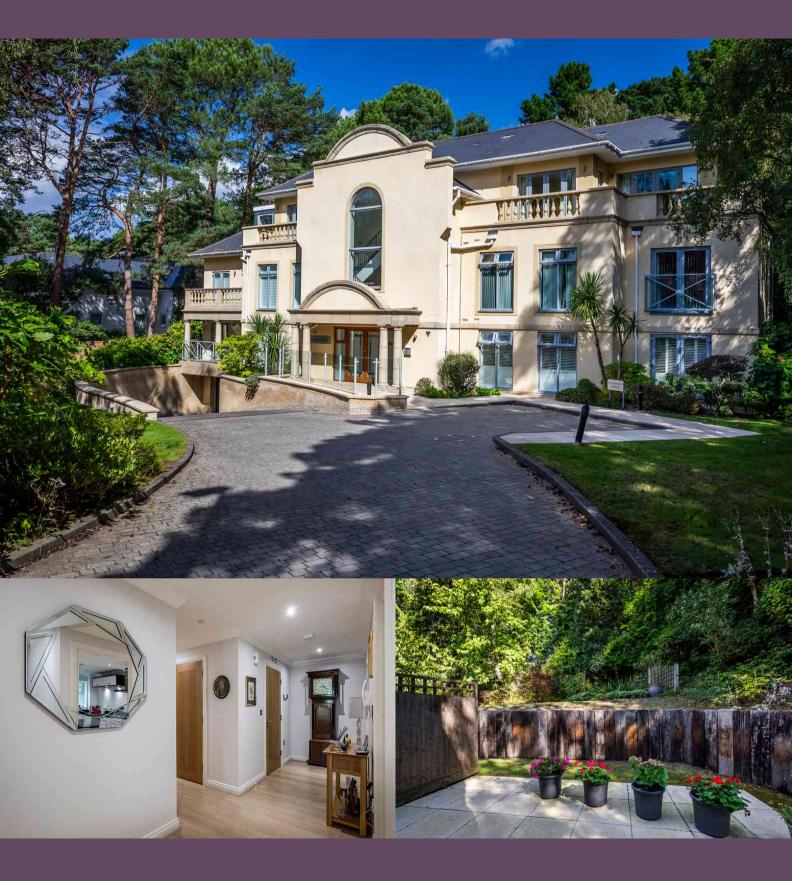

## ABOUT THIS PROPERTY

A modern, 3 double bedroom, ground floor apartment with a southfacing patio, shared garden, large living / dining room, secure underground parking space, located in a prestigious block within 800 metres of Canford Cliffs village.

A secure communal entrance hall leads to the ground floor apartment. On entering the apartment, you are greeted by wooden floors and double doors lead to the lounge / diner with a feature curved bay window and patio doors out onto the private patio area. A contemporary fitted kitchen has space for a table and chairs and offers a range of integral appliances complemented by a granite work surface. The master bedroom benefits from a range of wardrobes with en-suite bath and shower room. The second bedroom also benefits from its own en-suite shower room and patio doors which lead out onto the south-facing patio whilst the third bedroom / office enjoys sole use of the modern and fully tiled family bathroom. A utility cupboard houses the washing machine and tumble dryer whilst a large double opening cupboard provides useful additional storage. The property is presented in excellent order with plantation shutters to all bedrooms. The paved patio area has been designed for easy maintenance and offers a great deal of seclusion. A lift provides access to a secure underground garage, which has a private storage cupboard, one allocated parking space plus 3 visitor parking spaces. To the front of the property are two further visitor parking spaces for daytime (only).