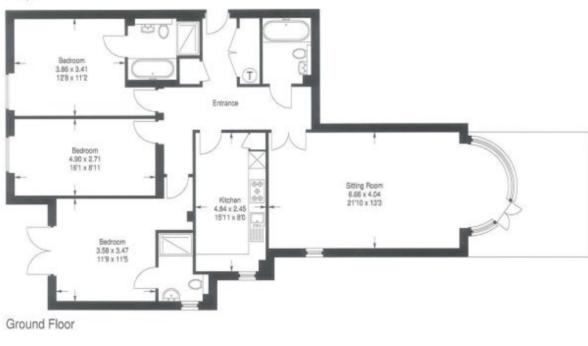

Flat 3, Imperial Heights, 105 Lilliput Road, BH14 8JY

Gross internal area ( approx ) = 117 sgm / 1259 sgft For identification only. Not to scale. © Floorplanz Ltd