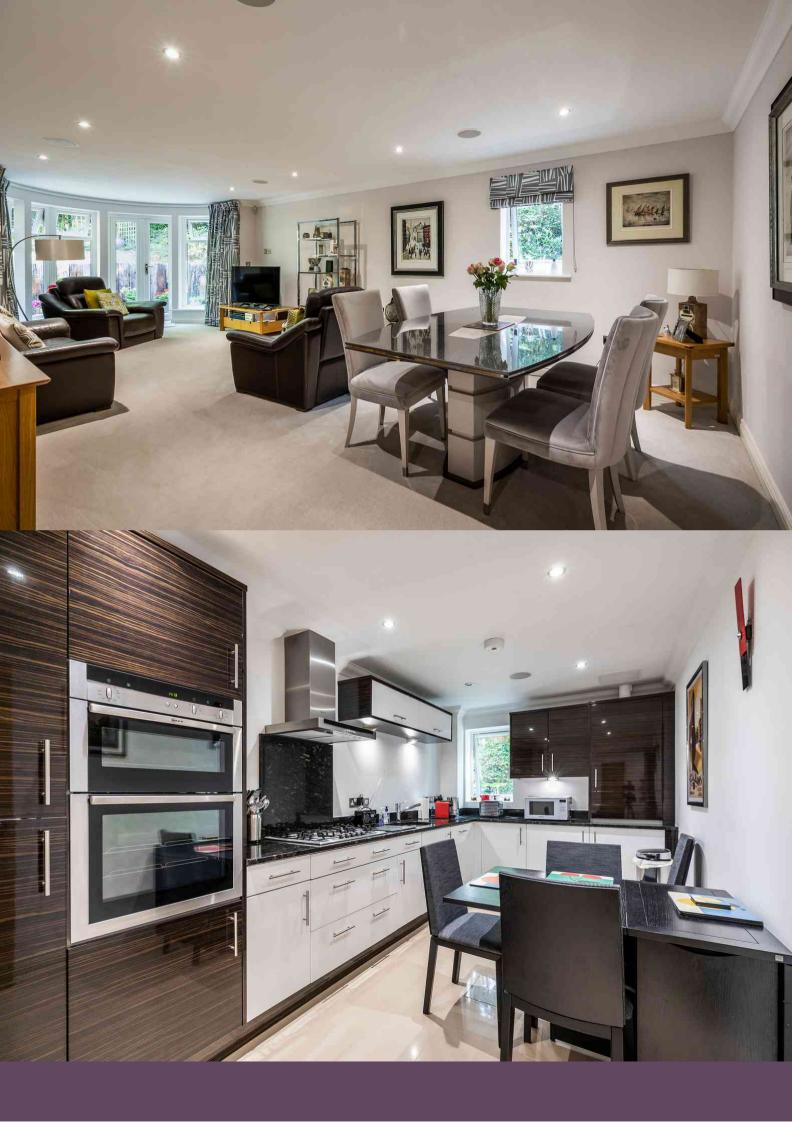

A secure communal entrance hall leads to the ground floor apartment. On entering the apartment, you are greeted by wooden floors and double doors lead to the lounge / diner with a feature curved bay window and patio doors out onto the private patio area. A contemporary fitted kitchen has space for a table and chairs and offers a range of integral appliances complemented by a granite work surface. The master bedroom benefits from a range of wardrobes with en-suite bath and shower room. The second bedroom also benefits from its own en-suite shower room and patio doors which lead out onto the south-facing patio whilst the third bedroom / office enjoys sole use of the modern and fully tiled family bathroom. A utility cupboard houses the washing machine and tumble dryer whilst a large double opening cupboard provides useful additional storage. The property is presented in excellent order with plantation shutters to all bedrooms. The paved patio area has been designed for easy maintenance and offers a great deal of seclusion. A lift provides access to a secure underground garage, which has a private storage cupboard, one allocated parking space plus 3 visitor parking spaces. To the front of the property are two further visitor parking spaces for daytime (only).