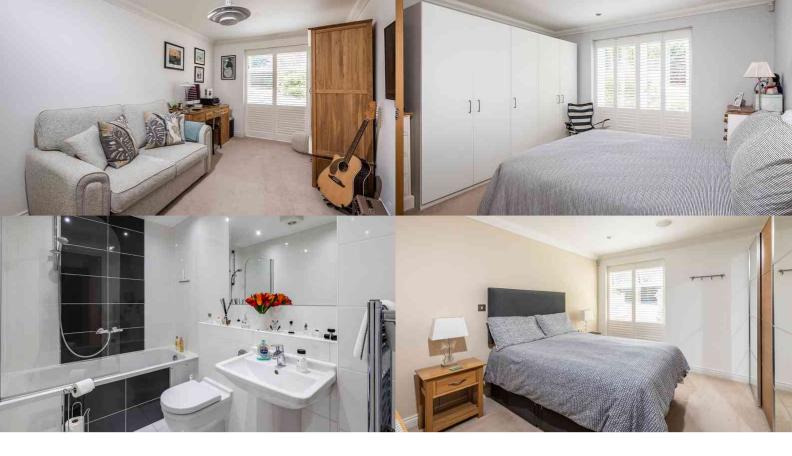

A secure communal entrance hall leads to the ground floor apartment. On entering the apartment, you are greeted by wooden floors and double doors lead to the lounge / diner with a feature curved bay window and patio doors out onto the private patio area. A contemporary fitted kitchen has space for a table and chairs and offers a range of integral appliances complemented by a granite work surface. The master bedroom benefits from a range of wardrobes with en-suite bath and shower room. The second bedroom also benefits from its own en-suite shower room and patio doors which lead out onto the south-facing patio whilst the third bedroom / office enjoys sole use of the modern and fully tiled family bathroom. A utility cupboard houses the washing machine and tumble dryer whilst a large double opening cupboard provides useful additional storage. The property is presented in excellent order with plantation shutters to all bedrooms. The paved patio area has been designed for easy maintenance and offers a great deal of seclusion. A lift provides access to a secure underground garage, which has a private storage cupboard, one allocated parking space plus 3 visitor parking spaces. To the front of the property are two further visitor parking spaces for daytime (only).