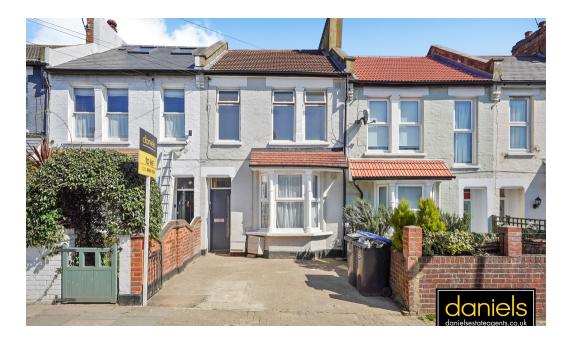

## **PROPERTY DESCRIPTION**

OPEN HOUSE VIEWING EVENT SATURDAY 4TH MAY 11am -12pm... PRIVATE OFF STREET PARKING

AVAILABLE 30th MAY.. Located on a popular RESIDENTIAL ROAD on the borders of Harlesden and Kensal Green is this delightful FIRST FLOOR flat set within a PERIOD CONVERSION.

The property benefits from SPACIOUS and LIGHT LIVING ROOM, EAT IN KITCHEN, DOUBLE BEDROOM, FAMILY BATHROOM and PRIVATE OFF STREET PARKING AT THE FRONT OF THE BUILDING.

Willesden Junction Overground and Bakerloo line station is only a short walking distance away along with a variety of shops and restaurants in both Harlesden and Kensal Rise.