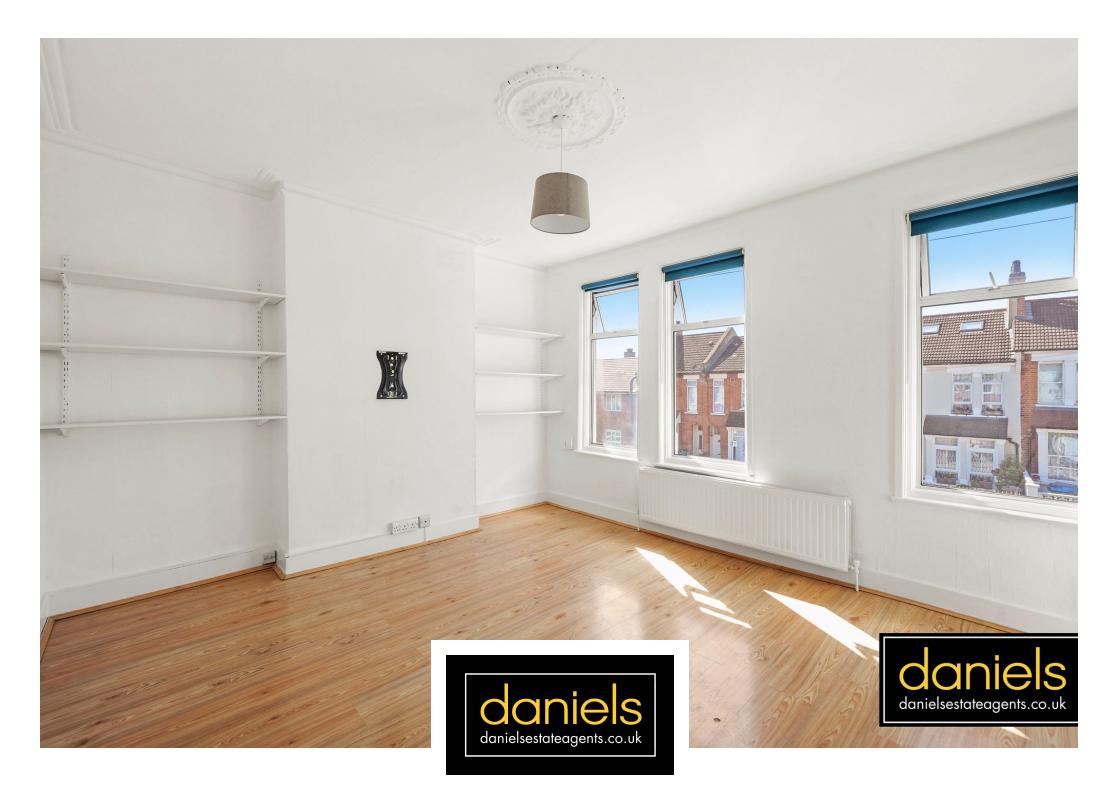

The property benefits from SPACIOUS and LIGHT LIVING ROOM, EAT IN KITCHEN, DOUBLE BEDROOM, FAMILY BATHROOM and PRIVATE OFF STREET PARKING AT THE FRONT OF THE BUILDING.

Willesden Junction Overground and Bakerloo line station is only a short walking distance away along with a variety of shops and restaurants in both Harlesden and Kensal Rise.

## POINTS OF INTEREST

- ONE BEDROOM
- EAT IN KITCHEN
- OFF STREET PARKING
- FIRST FLOOR

- WELL PRESENTED
- SPACIOUS AND LIGHT
- SPACIOUS RECEPTION ROOM
- CLOSE TO WILLESDEN JUNCTION STATION

| Energy Efficiency Rating                    |                            |           |
|---------------------------------------------|----------------------------|-----------|
|                                             | Current                    | Potential |
| Very energy efficient - lower running costs |                            |           |
| (92-100)                                    |                            |           |
| (81-91)                                     |                            |           |
| (69-80)                                     |                            |           |
| (55-68)                                     | 62                         | 67        |
| (39-54)                                     |                            |           |
| (21-38)                                     |                            |           |
| (1-20)                                      |                            |           |
| Not energy efficient - higher running costs |                            |           |
| England, Scotland & Wales                   | EU Directive<br>2002/91/EC | <br>()>   |