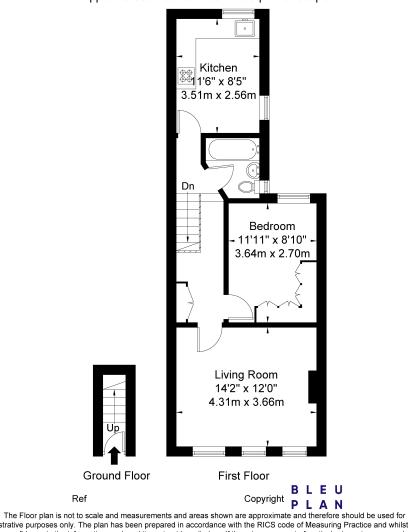

## Rucklidge Avenue NW10 4PR

Approx Gross Internal Area = 48 sq m / 516 sq ft

The property benefits from SPACIOUS and LIGHT LIVING ROOM, EAT IN KITCHEN, DOUBLE BEDROOM, FAMILY BATHROOM and PRIVATE OFF STREET PARKING AT THE FRONT OF THE BUILDING.

Willesden Junction Overground and Bakerloo line station is only a short walking distance away along with a variety of shops and restaurants in both Harlesden and Kensal Rise.