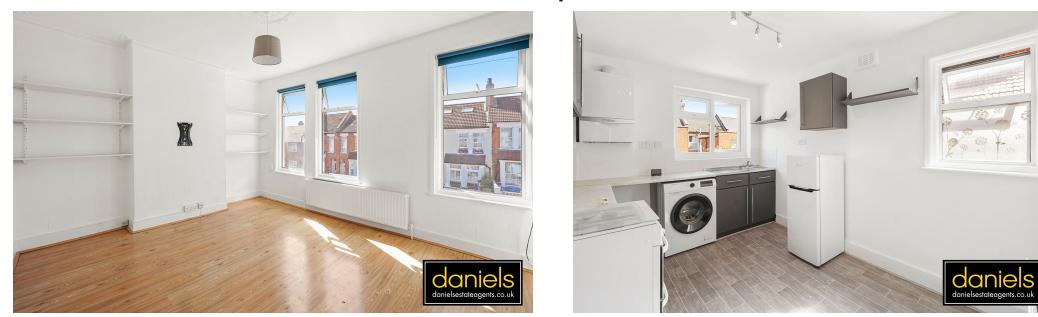

The property benefits from SPACIOUS and LIGHT LIVING ROOM, EAT IN KITCHEN, DOUBLE BEDROOM, FAMILY BATHROOM and PRIVATE OFF STREET PARKING AT THE FRONT OF THE BUILDING.

Willesden Junction Overground and Bakerloo line station is only a short walking distance away along with a variety of shops and restaurants in both Harlesden and Kensal Rise.

## POINTS OF INTEREST

- ONE BEDROOM
- EAT IN KITCHEN
- OFF STREET PARKING
- FIRST FLOOR

- WELL PRESENTED
- SPACIOUS AND LIGHT
- SPACIOUS RECEPTION ROOM
- CLOSE TO WILLESDEN JUNCTION STATION

| Energy Efficiency Rating                    |                            |           |
|---------------------------------------------|----------------------------|-----------|
|                                             | Current                    | Potential |
| Very energy efficient - lower running costs |                            |           |
| (92-100)                                    |                            |           |
| (81-91)                                     |                            |           |
| (69-80)                                     |                            |           |
| (55-68)                                     | 62                         | 67        |
| (39-54)                                     |                            |           |
| (21-38)                                     |                            |           |
| (1-20)                                      |                            |           |
| Not energy efficient - higher running costs |                            |           |
| England, Scotland & Wales                   | EU Directive<br>2002/91/EC | <br>()>   |