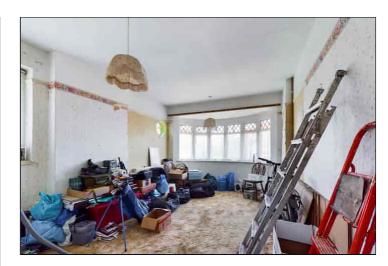

# Lounge/Diner

5.810m into bay x 3.350m (19' 1" x 11' 0") Good sized lounge/diner with bay window to rear with double glazed doors leading out to the rear garden. Double glazed window to side. Radiator, Gas fire.

#### DETACHED BUNGALOW IN CENTRAL LOCATION IN NEED OF FULL REFURBISHMENT

This attractive detached bungalow is situated in sought after Carlton Avenue, close to the High Street shops and amenities, station and recreation ground. The property requires full refurbishment and has the potential to make a wonderful retirement home or holiday retreat.