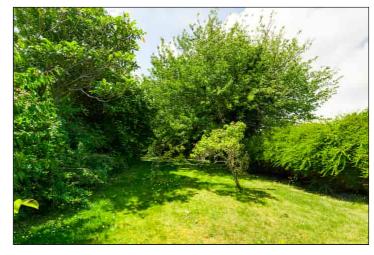

## Rear Garden

Good sized mature west-facing rear garden with lawned area, trees and shrubs.