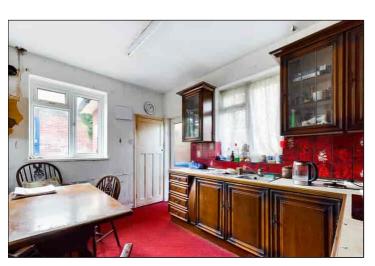

### Kitchen/Breakfast Room

3.690m x 2.730m (12' 1" x 8' 11") Double glazed windows to the side and rear. Double glazed door to the side. Fitted with a range of wall and base units. Single drainer stainless steel sink unit, built-in electric oven with hob over and extractor above. Pantry with meters and power and space for fridge. Radiator.