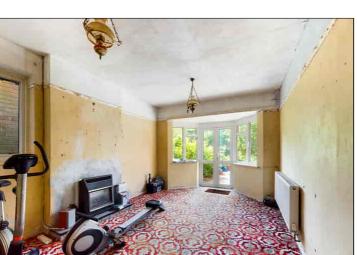

# Lounge/Diner

5.810m into bay x 3.350m (19' 1" x 11' 0") Good sized lounge/diner with bay window to rear with double glazed doors leading out to the rear garden. Double glazed window to side. Radiator, Gas fire.