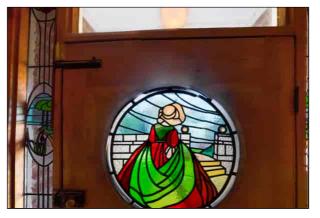

#### **Access**

Via steps leading up to an open entrance porch leading to the front door. Wooden door with featured leaded-light and coloured glass panel and further leaded-light and coloured glass panels to either side.