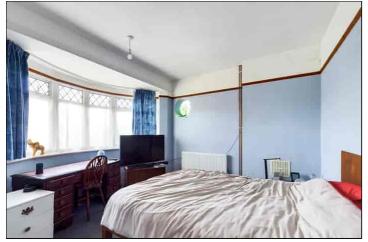

#### **Bedroom One**

5.440m into bay x 3.380m (17' 10" x 11' 1") Double glazed bay window to front with feature leaded light and coloured glass port-hole window to the side. Radiator. Built-in cupboard.

#### **Bedroom Two**

3.710m into bay x 3.380m (12' 2" x 11' 1") Double glazed bay window to front with feature leaded light and coloured glass port-hole window to the side. Radiator. Picture rail.