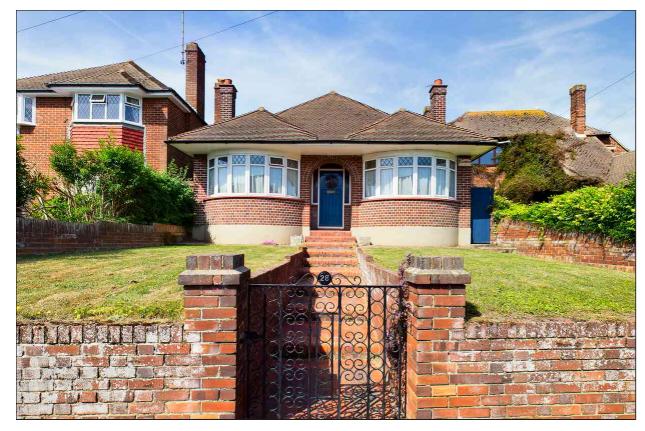

- Two Bedroom Detached Bungalow
- Central Location
- Refurbishment Required
- Bathroom & Cloakroom/W.C
- Kitchen/Breakfast Room
- Lounge Opening Out to Rear Garden
- Study
- Garden Outbuilding/Utility Room
- Good Sized West Facing Rear Garden

28 Carlton Avenue, Broadstairs, Kent. CT101AQ.

Freehold £475,000

#### DETACHED BUNGALOW IN CENTRAL LOCATION IN NEED OF FULL REFURBISHMENT

This attractive detached bungalow is situated in sought after Carlton Avenue, close to the High Street shops and amenities, station and recreation ground. The property requires full refurbishment and has the potential to make a wonderful retirement home or holiday retreat.

## Front Garden

Raised garden area laid to lawn with red brick retaining wall and wrought iron gate. Steps leading up tot he front door.

28 Carlton Avenue, Broadstairs, Kent. CT101AQ.

£475,000

Viewing strictly by prior appointment with the Selling Agents TERENCE PAINTER.