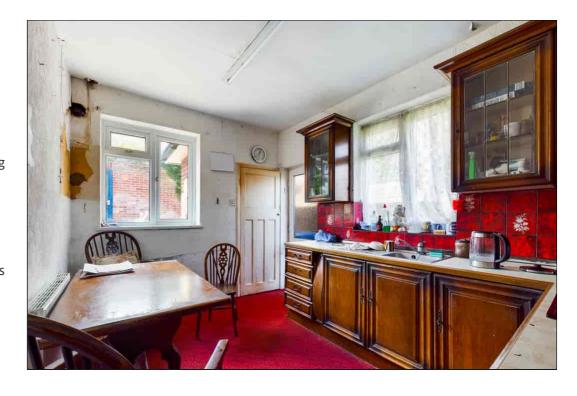

### Kitchen/Breakfast Room

3.690m x 2.730m (12' 1" x 8' 11") Double glazed windows to the side and rear. Double glazed door to the side. Fitted with a range of wall and base units. Single drainer stainless steel sink unit, built-in electric oven with hob over and extractor above. Pantry with meters and power and space for fridge. Radiator.