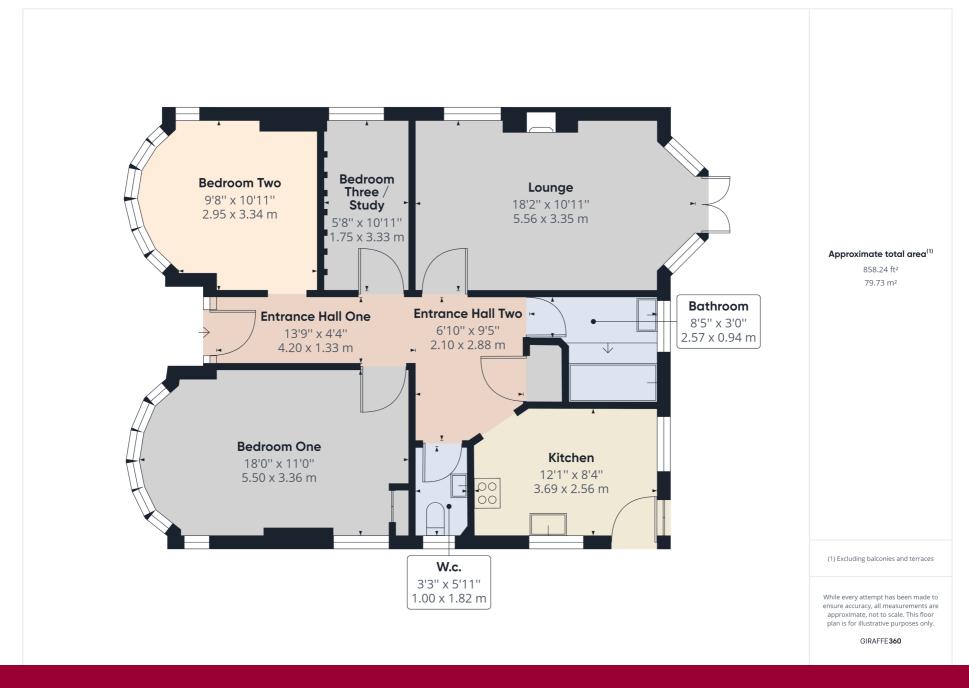

The accommodation comprises two double bedrooms, study, lounge with doors leading out to the rear garden, kitchen/breakfast room, bathroom and separate W.C. Located within the large west facing rear garden is a brick built out house and utility room.

### Hallway

6.240m x 2.910m narrowing to 1.35m (20' 6" x 9' 7" to 4'5") Parquet hardwood block flooring. Two radiators. Fitted plate rack. Cupboard housing gas fired boiler and radiator.

# Lounge/Diner

5.810m into bay x 3.350m (19' 1" x 11' 0") Good sized lounge/diner with bay window to rear with double glazed doors leading out to the rear garden. Double glazed window to side. Radiator, Gas fire.

### Kitchen/Breakfast Room

3.690m x 2.730m (12' 1" x 8' 11") Double glazed windows to the side and rear. Double glazed door to the side. Fitted with a range of wall and base units. Single drainer stainless steel sink unit, built-in electric oven with hob over and extractor above. Pantry with meters and power and space for fridge. Radiator.

#### **Bedroom One**

5.440m into bay x 3.380m (17' 10" x 11' 1") Double glazed bay window to front with feature leaded light and coloured glass port-hole window to the side. Radiator. Built-in cupboard.

#### **Bedroom Two**

3.710m into bay x 3.380m (12' 2" x 11' 1") Double glazed bay window to front with feature leaded light and coloured glass port-hole window to the side. Radiator. Picture rail.

### Study

 $3.350 \text{m} \times 1.680 \text{m} (11' 0" \times 5' 6")$  With double glazed window to side. This room has been subdivided from bedroom two.

#### Bathroom

Fitted with panelled bath with electric shower over and pedestal wash hand basin. Radiator. Double glazed window to rear.

## Separate W.C.

Low level W.C., wash hand basin, heated towel rail, double glazed window to side.

28 Carlton Avenue, Broadstairs, Kent. CT101AQ.

£475,000