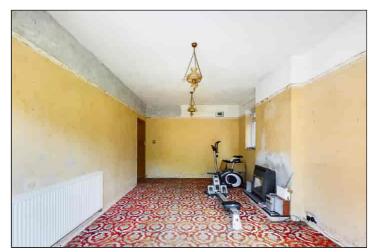

### Hallway

6.240m x 2.910m narrowing to 1.35m (20' 6" x 9' 7" to 4'5") Parquet hardwood block flooring. Two radiators. Fitted plate rack. Cupboard housing gas fired boiler and radiator.

# Lounge/Diner

5.810m into bay x 3.350m (19' 1" x 11' 0") Good sized lounge/diner with bay window to rear with double glazed doors leading out to the rear garden. Double glazed window to side. Radiator, Gas fire.