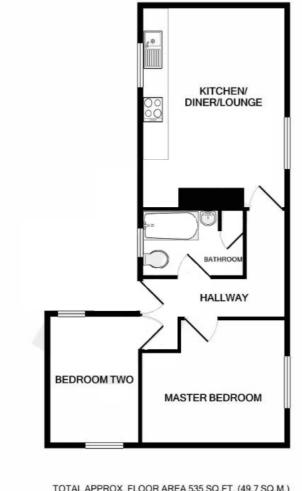

#### TOTAL APPROX. FLOOR AREA 535 SQ.FT. (49.7 SQ.M.)

Whilst every attempt has been made to ensure the accuracy of the floor plan contained here, measurements of doors, windows, rooms and any other items are approximate and no responsibility is taken for any error, omission, or mis-statement. This plan is for illustrative purposes only and should be used as such by any prospective purchaser. The services, systems and appliances shown have not been tested and no guarantee as to their operability or efficiency can be given Made with Metropix ©2020