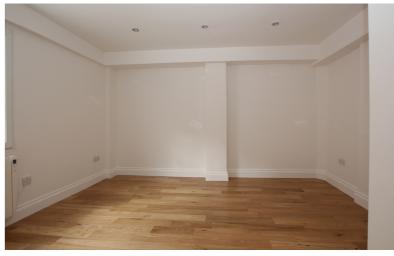

### **Bedroom One**

12' 8" (3.85m) reducing to 7' 11" x 12' 8" (2.41m x 3.85m)

Secondary glazed window to front. Wall mounted heater. Laminate flooring.

### **Bedroom Two**

11' 1" x 7' 10" (3.39m x 2.38m)

Dual aspect secondary glazed window to side. Wall mounted heater.