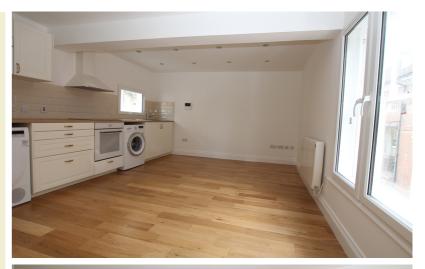

## Lounge/Kitchen/Diner

17' 2" (5.23m) reducing to 15' 5"  $\times$  12' 5" (4.71m  $\times$  3.78m)

Dual aspect with secondary glazed windows to front and rear. Two wall mounted heaters. Range of fitted wall and base units with work surfaces over. 1 1/2 bowl strainer sink unit with mixer tap. Tiled splash backs. Integrated electric oven and hob with extractor hood over. Integrated microwave oven. New 'Bosch' washing machine and dryer. Fridge/freezer. Recessed spotlighting. Television aerial point. Telephone point. Laminate flooring.