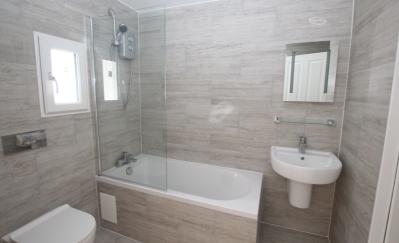

## Bathroom

Secondary glazed window to front. Panel enclosed bath with electric shower over. Wall mounted wash hand basin with mixer tap. Low level WC. Fully tiled walls. Airing cupboard housing hot water tank and linen shelves. Heated towel rail radiator. Wall mounted fan heater. Underfloor heating. Extractor fan. Tiled flooring.