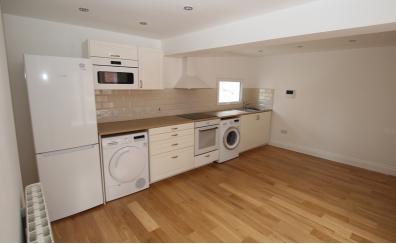

## Lounge/Kitchen/Diner

17' 2" (5.23m) reducing to 15' 5"  $\times$  12' 5" (4.71m  $\times$  3.78m)

Dual aspect with secondary glazed windows to front and rear. Two wall mounted heaters. Range of fitted wall and base units with work surfaces over. 1 1/2 bowl strainer sink unit with mixer tap. Tiled splash backs. Integrated electric oven and hob with extractor hood over. Integrated microwave oven. New 'Bosch' washing machine and dryer. Fridge/freezer. Recessed spotlighting. Television aerial point. Telephone point. Laminate flooring.