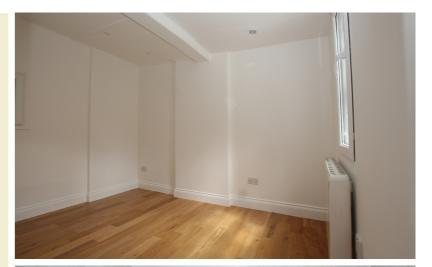

### **Bedroom One**

12' 8" (3.85m) reducing to 7' 11" x 12' 8" (2.41m x 3.85m)

Secondary glazed window to front. Wall mounted heater. Laminate flooring.

### **Bedroom Two**

11' 1" x 7' 10" (3.39m x 2.38m)

Dual aspect secondary glazed window to side. Wall mounted heater.