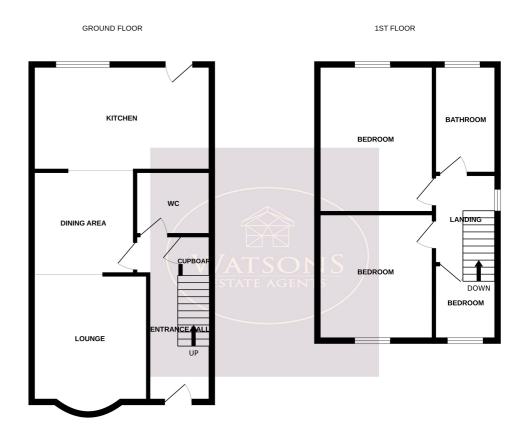

#### **Ground Floor**

#### **Entrance Hall**

Stairs to the first floor, doors to the WC & dining area.

### WC

WC, vanity sink unit, heated towel rail and under stairs storage cupboard.

# Lounge

3.3m x 3.6m (10' 10" x 11' 10") UPVC double glazed bay window to the front, radiator, wood effect laminate flooring and open access to the dining area.

## **Dining Area**

2.89m x 2.85m (9' 6" x 9' 4") Radiator, wood effect laminate flooring and open access to the kitchen.

#### Kitchen

4.9m x 3.0m (16' 1" x 9' 10") A range of matching shaker style wall & base units, work surfaces housing a single sink & drainer unit. Space for cooker with extractor over. Radiator, plumbing for dishwasher & washing machine, integrated wine rack, tiled flooring and uPVC double glazed window & door to the rear.

# **First Floor**

### Landing

UPVC double glazed window to the side, doors to all bedrooms & bathroom and access to the attic (partially boarded)

Whist every attempt has been made to ensure the accuracy of the floorplan contained here, measurements of doors, windows, rooms and any other items are approximate and no responsibility is taken for any error, omission or mis-statement. This plan is for illustrative purposes only and should be used as such by any prospective purchaser. The services, systems and appliances shown have not been tested and no guarantee as to their operability or efficiency can be given.

## **Bedroom 1**

4.2m x 3.3m (13' 9" x 10' 10") UPVC double glazed window to the rear and radiator.

#### Bedroom 2

3.5m x 3.3m (11' 6" x 10' 10") UPVC double glazed window to the front and radiator.

### Bedroom 3

2.1m x 1.8m (6' 11" x 5' 11") UPVC double glazed window to the front and radiator.

## **Bathroom**

3.1m x 1.7m (10' 2" x 5' 7") Modern 3 piece suite comprising concealed WC, vanity sink unit and bath with electric shower over. Radiator, tiling to the walls, wall mounted vanity units and uPVC double glazed window to the rear.