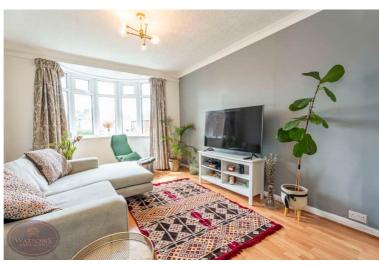

# Lounge

3.3m x 3.6m (10' 10" x 11' 10") UPVC double glazed bay window to the front, radiator, wood effect laminate flooring and open access to the dining area.