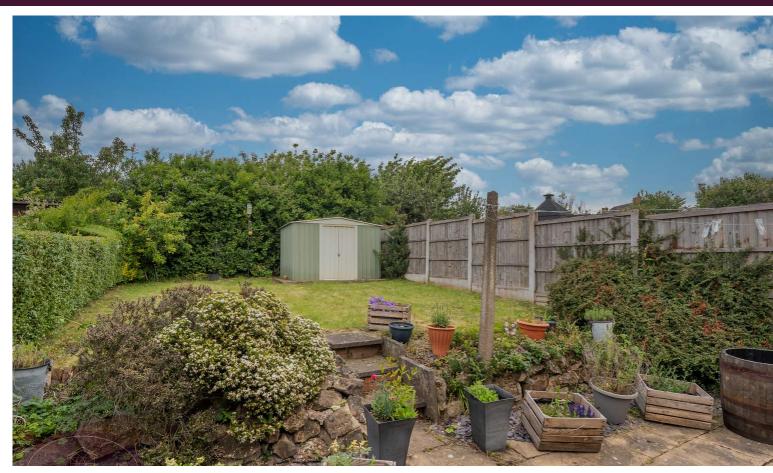

# Outside

To the front of the property there is a small lawn with a plum slate bedding area and a driveway which provides ample off road parking. The rear garden has a paved patio, lawn with rockery border, hedging and timber fencing to the perimeter. The garden is enclosed by hedge borders and timber fencing to the perimeter with gated access to the side