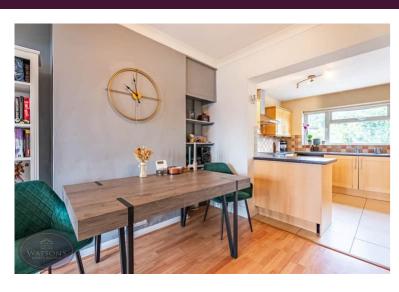

## **Dining Area**

2.89m x 2.85m (9' 6" x 9' 4") Radiator, wood effect laminate flooring and open access to the kitchen.

#### Kitchen

4.9m x 3.0m (16' 1" x 9' 10") A range of matching shaker style wall & base units, work surfaces housing a single sink & drainer unit. Space for cooker with extractor over. Radiator, plumbing for dishwasher & washing machine, integrated wine rack, tiled flooring and uPVC double glazed window & door to the rear.