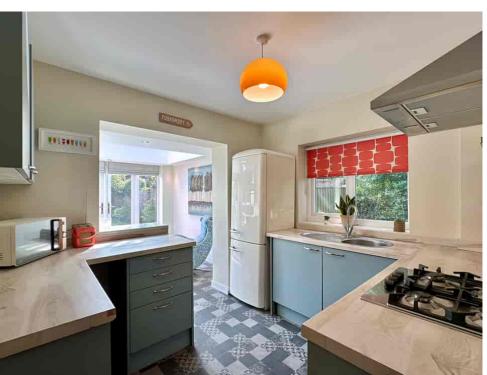

The property boasts a SUNNY SOUTH-FACING REAR GARDEN, perfect for those who enjoy outdoor living with minimal upkeep. With ample OFF-STREET PARKING for two cars, convenience is at the forefront of this home's appeal. Step inside, and you'll find a light-filled rear LOUNGE, providing a peaceful setting to relax and unwind while offering delightful garden views. The well-appointed KITCHEN is both practical and inviting, flowing seamlessly into a charming ORANGERY at the rear of the property. This versatile space offers year-round enjoyment, whether you're sipping your morning coffee or hosting family gatherings, with direct access to the garden.