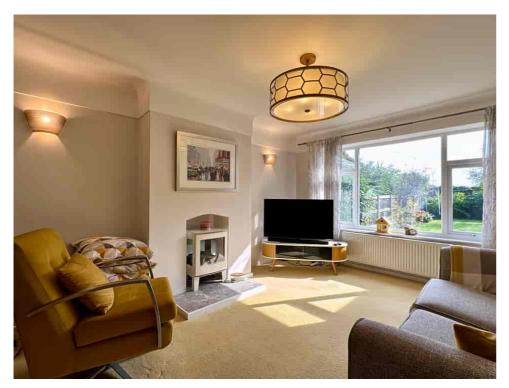

The property boasts a SUNNY SOUTH-FACING REAR GARDEN, perfect for those who enjoy outdoor living with minimal upkeep. With ample OFF-STREET PARKING for two cars, convenience is at the forefront of this home's appeal. Step inside, and you'll find a light-filled rear LOUNGE, providing a peaceful setting to relax and unwind while offering delightful garden views. The well-appointed KITCHEN is both practical and inviting, flowing seamlessly into a charming ORANGERY at the rear of the property. This versatile space offers year-round enjoyment, whether you're sipping your morning coffee or hosting family gatherings, with direct access to the garden.