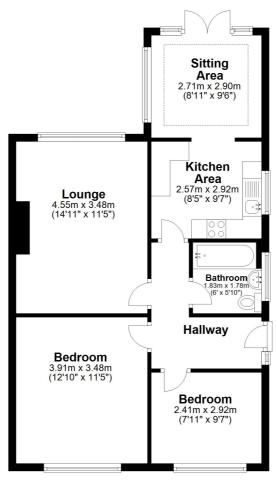

## **Ground Floor**

Approx. 63.5 sq. metres (683.6 sq. feet)

Total area: approx. 63.5 sq. metres (683.6 sq. feet)

Plan produced using PlanUp.