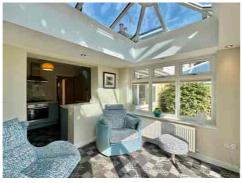

The property boasts a SUNNY SOUTH-FACING REAR GARDEN, perfect for those who enjoy outdoor living with minimal upkeep. With ample OFF-STREET PARKING for two cars, convenience is at the forefront of this home's appeal. Step inside, and you'll find a light-filled rear LOUNGE, providing a peaceful setting to relax and unwind while offering delightful garden views. The well-appointed KITCHEN is both practical and inviting, flowing seamlessly into a charming ORANGERY at the rear of the property. This versatile space offers year-round enjoyment, whether you're sipping your morning coffee or hosting family gatherings, with direct access to the garden.