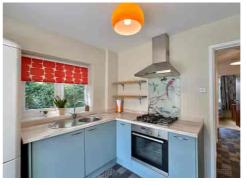

The property boasts a SUNNY SOUTH-FACING REAR GARDEN, perfect for those who enjoy outdoor living with minimal upkeep. With ample OFF-STREET PARKING for two cars, convenience is at the forefront of this home's appeal. Step inside, and you'll find a light-filled rear LOUNGE, providing a peaceful setting to relax and unwind while offering delightful garden views. The well-appointed KITCHEN is both practical and inviting, flowing seamlessly into a charming ORANGERY at the rear of the property. This versatile space offers year-round enjoyment, whether you're sipping your morning coffee or hosting family gatherings, with direct access to the garden.