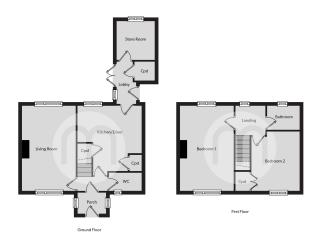

llway that provides access to the first floor, a double aspect living room featuring an open fireplace, a kitchen/breakfast room, a ground floor cloakroom, two generous bedrooms, and a family bathroom.



Call to view 01376 337400



# Property Details.

### **Ground Floor**

Porch/Entrance Hall

#### Living Room



15' 8" x 10' 0" (4.78m x 3.05m)

#### Cloakroom



#### Kitchen/Breakfast Room



12' 3" x 12' 1" (3.73m x 3.68m)

### **Internal Lobby**

#### **Store Room**

7' 1" x 7' 0" (2.16m x 2.13m)

#### First Floor

#### **Bedroom One**



15' 8" x 10' 0" (4.78m x 3.05m)

# Property Details.

#### **Bedroom Two**



10' 8" x 9' 0" (3.25m x 2.74m)

## Family Bathroom



### Outside

#### Rear Garden





**Driveway To The Front Of The Dwelling** 

# Property Details.

#### Floorplans



#### Location



### **Energy Ratings**

We have not carried out a structural survey and the services, appliances and specific fittings have not been tested. All photographs, measurements, floor plans and distances referred to are given as a guide only and should not be relied upon for the purchase of carpets or any other fixtures or fittings. Gardens, roof terraces, balconies and communal gardens as well as tenure and lease details cannot have their accuracy guaranteed for intending purchasers. Lease details, service ground rent (where applicable) are given as a guide only and should be checked and confirmed by your solicitor prior to exchange of contracts.