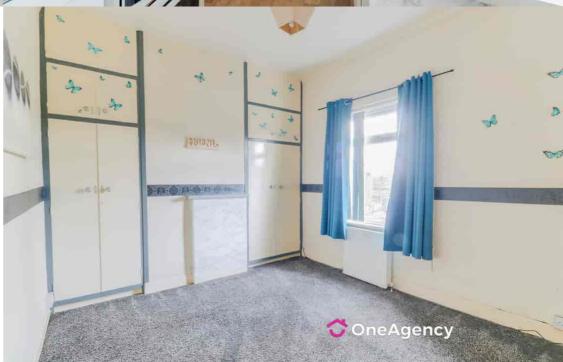

#### Bedroom One

3.54m x 3.08m (11' 7" x 10' 1") A double glazed window, storage space, radiator and carpet flooring.

#### Bedroom Two

3.01m x 2.92m (9' 11" x 9' 7") A double glazed window, radiator and carpet flooring.

#### **Bedroom Three**

3.45m x 2.06m (11' 4" x 6' 9") Accessed via bedroom two, double glazed window, radiator and carpet flooring.