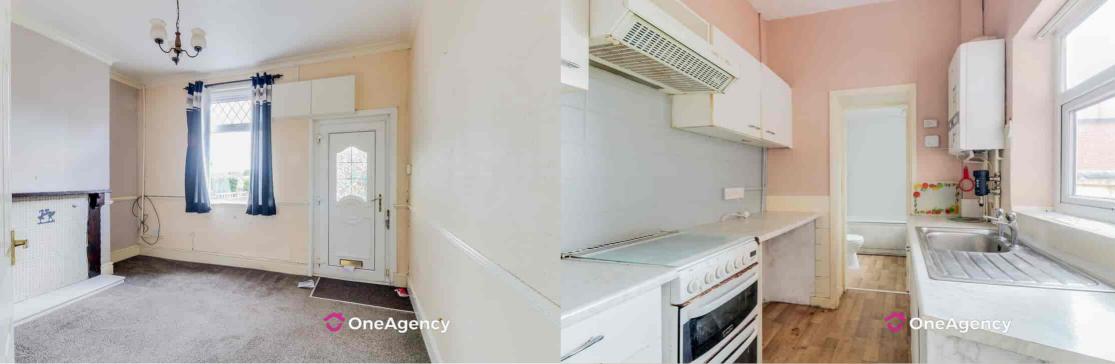

#### **Reception Room One**

3.91m x 3.03m (12' 10" x 9' 11") UPVC door, double glazed window, radiator and carpet flooring.

#### Kitchen

2.42m x 1.98m (7' 11" x 6' 6") A range of wall and base units with worktops, stainless steel sink basin, space for a cooker, double glazed window, side door and vinyl flooring.