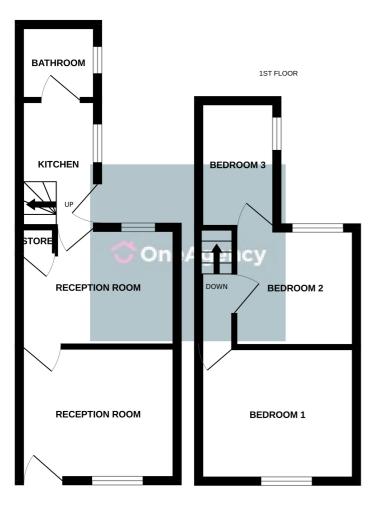

#### **Ground Floor**

#### **Reception Room One**

3.91m x 3.03m (12' 10" x 9' 11") UPVC door, double glazed window, radiator and carpet flooring.

#### **Reception Room Two**

3.89m x 3.03m (12' 9" x 9' 11") A double glazed window, radiator and laminate flooring.

#### Kitchen

2.42m x 1.98m (7' 11" x 6' 6") A range of wall and base units with worktops, stainless steel sink basin, space for a cooker, double glazed window, side door and vinyl flooring.

#### Bathroom

1.98m x 1.82m (6' 6" x 6' 0") A white suite with bath, pedestal hand wash basin, low level W/C, double glazed window and vinyl flooring.

### First Floor

#### Bedroom One

3.54m x 3.08m (11' 7" x 10' 1") A double glazed window, storage space, radiator and carpet flooring.

#### Bedroom Two

3.01m x 2.92m (9' 11" x 9' 7") A double glazed window, radiator and carpet flooring.

#### **Bedroom Three**

3.45m x 2.06m (11' 4" x 6' 9") Accessed via bedroom two, double glazed window, radiator and carpet flooring.

#### External

A paved yard to the rear with gated access.