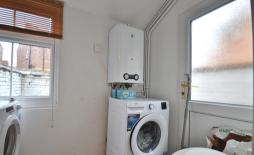

# **Utility Room**

5' 0" x 7' 1" (1.52m x 2.16m) Boiler, space for Washing Machine, Tumble Dryer & Fridge Freezer, tiled flooring