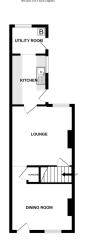

# 30 Archdale Street, King's Lynn, Norfolk PE30 1QY

£159,995

Calling all first time buyers & investors! Newson & Buck are pleased to present this two bedroom mid terrace house within walking distance of the town and plenty of local amenities. The property downstairs consists of two reception rooms, kitchen with separate utility area. Upstairs the property consists of two bedrooms as well as a family bathroom. Outside the property there is a courtyard style garden perfect for some summer all fresco dining. The property further benefits from UPVc double glazing and Gas Central Heating.

#### **Dining Room**

11' 7" x 12' 03" (3.53m x 3.73m) Entrance Door, radiator, UPVc Double Glazing to front, vinyl flooring

## Living room

11' 10" x 11' 8" (3.61m x 3.56m) Radiator, UPVc Double Glazed window to rear, vinyl flooring.

## Hallway

Storage Cupboard

#### **Kitchen**

9' 11" x 6' 9" (3.02m x 2.06m) Wall and base cabinets, UPVc Double Glazed window to side, space for cooker, tiled flooring

# **Utility Room**

5' 0" x 7' 1" (1.52m x 2.16m) Boiler, space for Washing Machine, Tumble Dryer & Fridge Freezer, tiled flooring