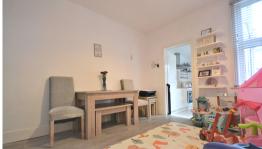

#### **Dining Room**

11' 7" x 12' 03" (3.53m x 3.73m) Entrance Door, radiator, UPVc Double Glazing to front, vinyl flooring