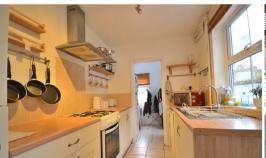

#### **Kitchen**

9' 11" x 6' 9" (3.02m x 2.06m) Wall and base cabinets, UPVc Double Glazed window to side, space for cooker, tiled flooring