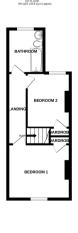

#### Landing

Fitted carpet

#### Bedroom 1

12' 0" x 12' 1" (3.66m x 3.68m) UPVc Double Glazed window to front, radiator, built in wardobe, laminate flooring

#### Bedroom 2

7' 02" x 12' 11" (2.18m x 3.94m) UPVc Double Glazed Window to rear, radiator, carpet flooring, built in wardrobe

#### **Bathroom**

6' 8" x 8' 9" (2.03m x 2.67m) UPVc Double Glazed Window to rear, sink, toilet, bath with shower over.