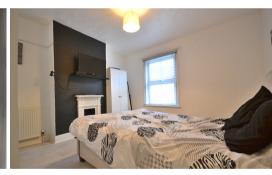

#### Bedroom 1

12' 0" x 12' 1" (3.66m x 3.68m) UPVc Double Glazed window to front, radiator, built in wardobe, laminate flooring

#### Bedroom 2

7' 02" x 12' 11" (2.18m x 3.94m) UPVc Double Glazed Window to rear, radiator, carpet flooring, built in wardrobe