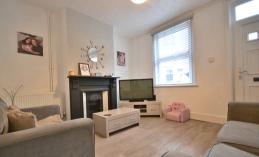

## Living room

11' 10" x 11' 8" (3.61m x 3.56m) Radiator, UPVc Double Glazed window to rear, vinyl flooring.