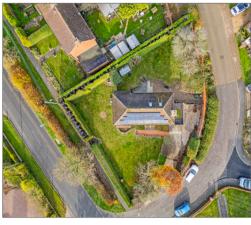

## **Eve Balfour Way**

Offers in Excess of £450,000

\*\*\*NO ONWARD CHAIN\*\*\*

Marks and Mann are delighted to present this EXTENDED FOUR bedroom DETACHED family home in the desirable location of Haughley. Single attached garage with driveway for up to four cars. Completely private with hedges and brick wall surrounding this large plot. This historical house provides plenty of space throughout with a good size reception area featuring an open brick fireplace with wood burner, dining room, WC, fitted kitchen, utility area, downstairs study, four bedrooms, family bathroom and loft. Replaced internal doors throughout, landscaped garden, solar panels and NEW BOILER fitted in 2023. The property offers potential to extend further (STP).

- NO ONWARD CHAIN
- Wrap Around Garden
- South Facing
- Extended Detached
- New Boiler 2023
- Solar Panels
- Underfloor Heating in Bathroom
- Potential to Extend (STP)
- Open Brick Fireplace with Woodburner