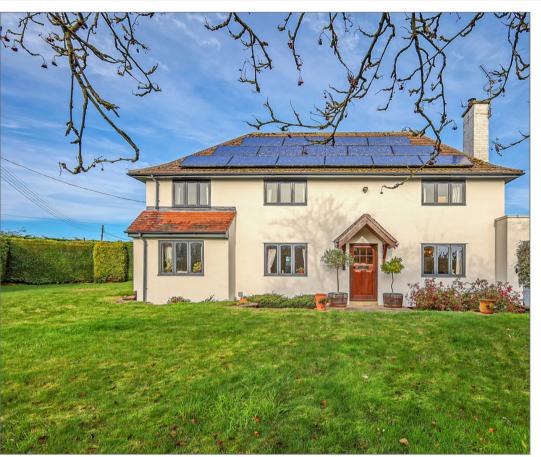

## **Eve Balfour Way**

Offers in Excess of £450,000

\*\*\*NO ONWARD CHAIN\*\*\*

Marks and Mann are delighted to present this EXTENDED FOUR bedroom DETACHED family home in the desirable location of Haughley. Single attached garage with driveway for up to four cars. Completely private with hedges and brick wall surrounding this large plot. This historical house provides plenty of space throughout with a good size reception area featuring an open brick fireplace with wood burner, dining room, WC, fitted kitchen, utility area, downstairs study, four bedrooms, family bathroom and loft. Replaced internal doors throughout, landscaped garden, solar panels and NEW BOILER fitted in 2023. The property offers potential to extend further (STP).

- NO ONWARD CHAIN
- Wrap Around Garden
- South Facing
- Extended Detached
- New Boiler 2023
- Solar Panels
- Underfloor Heating in Bathroom
- Potential to Extend (STP)
- Open Brick Fireplace with Woodburner