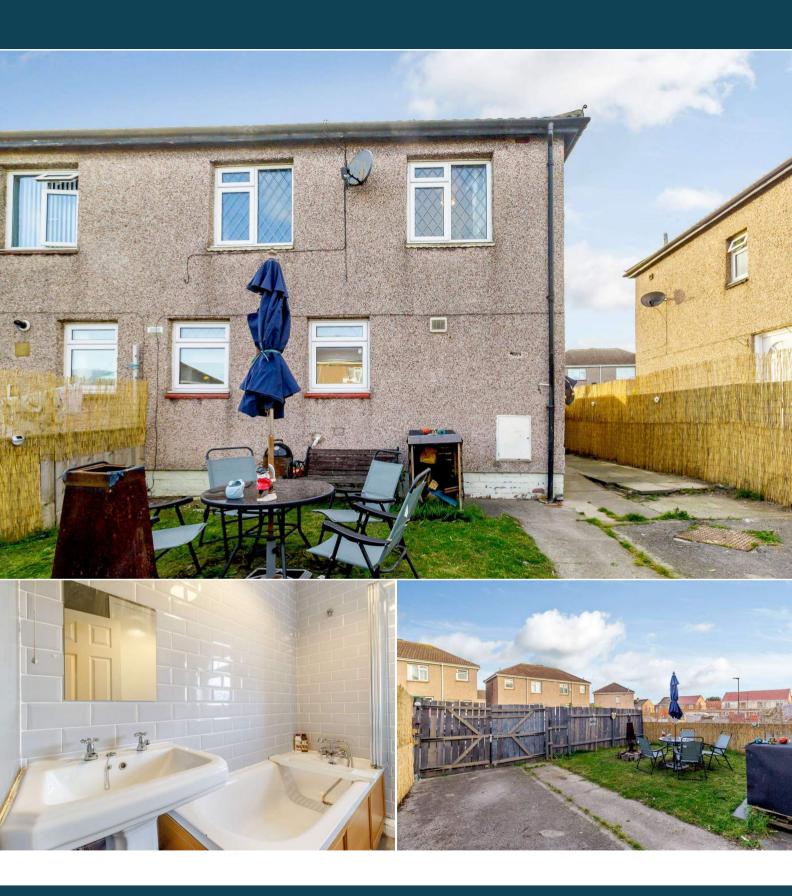

The interior of this beautifully-presented property consists of a spacious living room and modern fitted kitchen on the ground floor. The first floor comprises three bedrooms and the family bathroom. The exterior boasts an enclosed rear garden with lawn and patio areas, perfect for enjoying the summer months.

## Grasmere Crescent Houghton le Spring

Bettermove are delighted to welcome to the market this charming three bedroom semi-detached house in Shiney Row, available with no forward chain.

The property benefits from double glazing, gas central heating throughout and has off road parking to the rear.