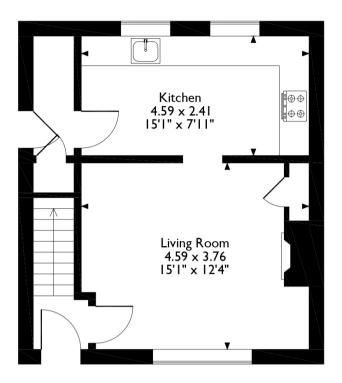

## 19 Grasmere Crescent, Shiney Row, Houghton Le Spring

**Ground Floor** 

**First Floor** 

Please note that the location of doors, windows and other items are approximate and this floorplan is to be used for illustrative purposes only. Unauthorized reproduction is prohibited.