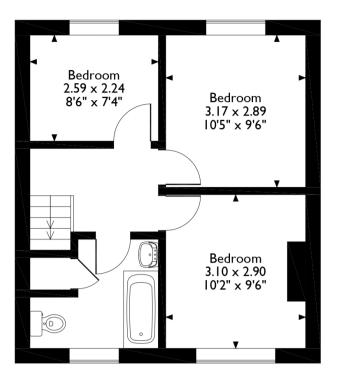

## 19 Grasmere Crescent, Shiney Row, Houghton Le Spring

**Ground Floor** 

**First Floor** 

Please note that the location of doors, windows and other items are approximate and this floorplan is to be used for illustrative purposes only. Unauthorized reproduction is prohibited.

The interior of this beautifully-presented property consists of a spacious living room and modern fitted kitchen on the ground floor. The first floor comprises three bedrooms and the family bathroom. The exterior boasts an enclosed rear garden with lawn and patio areas, perfect for enjoying the summer months.