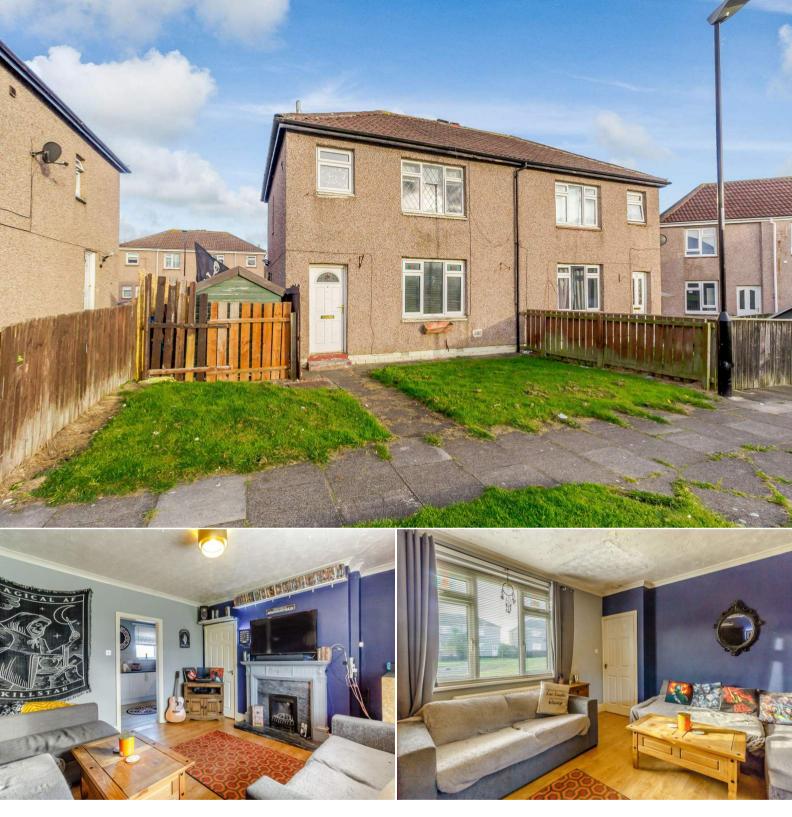

## Grasmere Crescent Houghton le Spring

Bettermove are delighted to welcome to the market this charming three bedroom semi-detached house in Shiney Row, available with no forward chain.

The property benefits from double glazing, gas central heating throughout and has off road parking to the rear.

The interior of this beautifully-presented property consists of a spacious living room and modern fitted kitchen on the ground floor. The first floor comprises three bedrooms and the family bathroom. The exterior boasts an enclosed rear garden with lawn and patio areas, perfect for enjoying the summer months.

Situated in the popular village of Shiney Row, the property is close to a number of local amenities, including shops, supermarkets, restaurants and pubs. Transport connections can be found from the A182, A690, A1(M) with rail links from Chester-le-Street and Sunderland train stations.