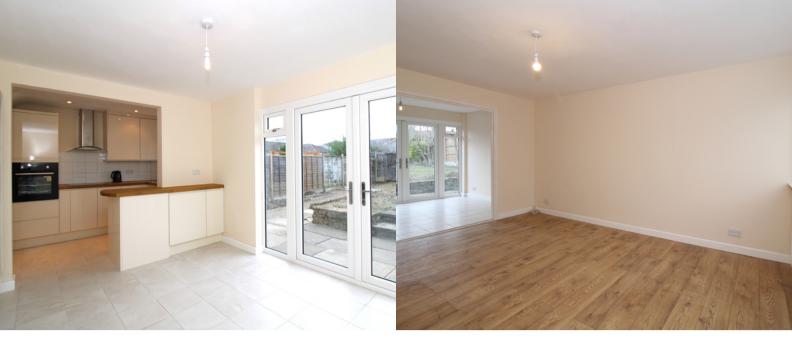

### **KITCHEN/DINER**

5.6m x 2.8m (18' 4" x 9' 2")

Gloss refitted kitchen comprising; range of wall and base units with worksurface over, oven, electric hob with extractor over. Space for washing machine and fridge/freezer. Window to the rear aspect.

Opening into the dining area with tiled flooring, vertical radiator and French doors to the rear garden.