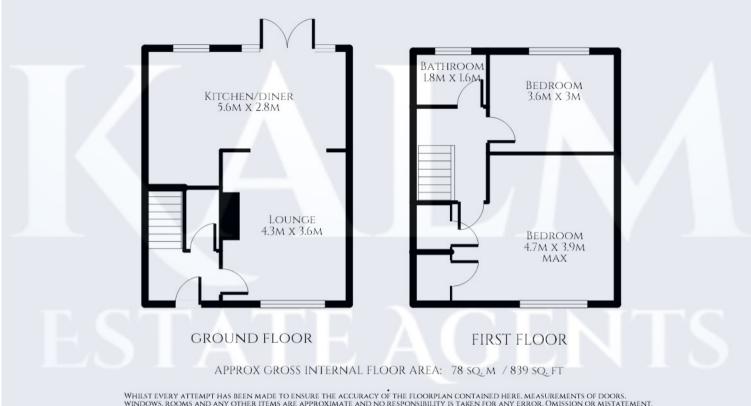

## **GROUND FLOOR**

### ENTRANCE HALLWAY

Doors to lounge and storage cupboard. Stairs to the first floor. Radiator.

### LOUNGE

4.3m x 3.6m (14' 1" x 11' 10") Good size lounge with window to the front aspect, open to the dining room. Radiator.

### **KITCHEN/DINER**

5.6m x 2.8m (18' 4" x 9' 2")

Gloss refitted kitchen comprising; range of wall and base units with worksurface over, oven, electric hob with extractor over. Space for washing machine and fridge/freezer. Window to the rear aspect.

Opening into the dining area with tiled flooring, vertical radiator and French doors to the rear garden.

## **FIRST FLOOR**

#### FIRST FLOOR LANDING

Doors to bedrooms and bathroom. Access to the loft via a hatch.

#### **BEDROOM ONE**

4.7m x 3.9m (15' 5" x 12' 10") Double bedroom with window to the front aspect. Radiator. Two storage cupboards (one housing the hot water tank)

#### **BEDROOM TWO**

3.6m x 3m (11' 10" x 9' 10") Double bedroom with window to the rear aspect. Radiator.

### BATHROOM

1.8m x 1.6m (5' 11" x 5' 3") Fully tiled bathroom comprising; side panel bath with shower over and glass shower screen, vanity wash hand basin and enclosed w/c. Window to the rear aspect. Heated towel radiator.

#### **FLOORPLAN**

WHILST EVERY ATTEMPT HAS BEEN MADE TO ENSURE THE ACCURACY OF THE FLOORPLAN CONTAINED HERE. MEASUREMENTS OF DOORS. WINDOWS, ROOMS AND ANY OTHER ITEMS ARE APPROXIMATE AND NO RESPONSIBILITY IS TAKEN FOR ANY ERROR. OMISSION OR MISTATEMENT. THIS PLAN IS FOR ILLUSTRATIVE PURPOSES ONLY AND SHOULD BE USED AS SUCH BY ANY PROSPECTIVE PURCHASER. THE SERVICES, SYSTEMS AND APPLIANCES SHOWN HAVE NOT BEEN TESTED AND NO GUARANTEE AS TO THERE OPERTABILITY OR EFFICIENCY CAN BE GIVEN.