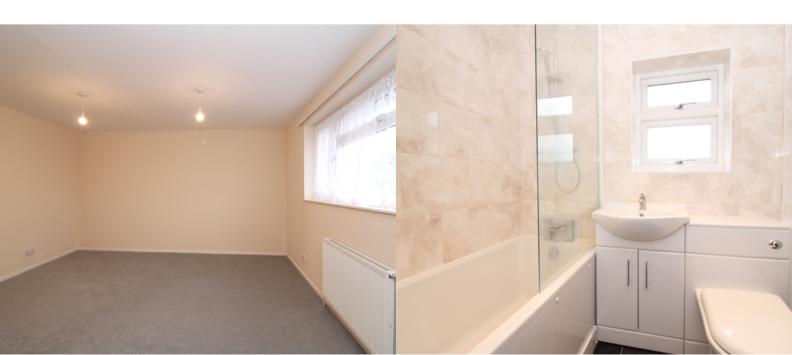

#### **BEDROOM ONE**

4.7m x 3.9m (15' 5" x 12' 10") Double bedroom with window to the front aspect. Radiator. Two storage cupboards (one housing the hot water tank)

#### **BEDROOM TWO**

3.6m x 3m (11' 10" x 9' 10") Double bedroom with window to the rear aspect. Radiator.

### BATHROOM

1.8m x 1.6m (5' 11" x 5' 3") Fully tiled bathroom comprising; side panel bath with shower over and glass shower screen, vanity wash hand basin and enclosed w/c. Window to the rear aspect. Heated towel radiator.