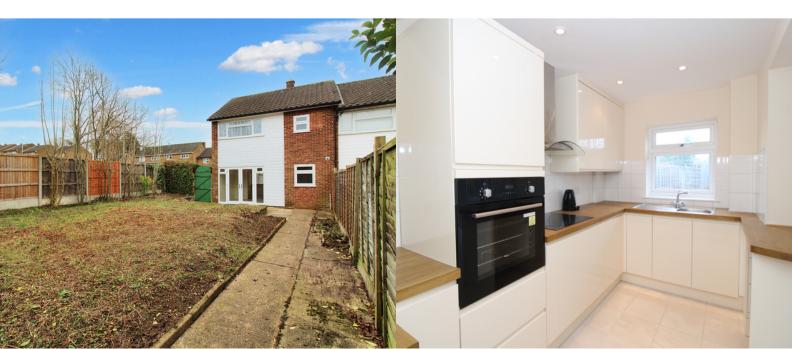

### **KITCHEN/DINER**

5.6m x 2.8m (18' 4" x 9' 2")

Gloss refitted kitchen comprising; range of wall and base units with worksurface over, oven, electric hob with extractor over. Space for washing machine and fridge/freezer. Window to the rear aspect.

#### **REAR GARDEN**

Fully enclosed rear garden with fenced boundary and gated rear access. Patio area leading to a lawn area.