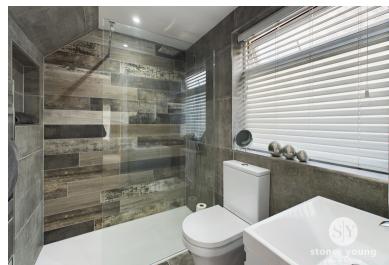

#### **En Suite**

Tiled flooring, three piece in white with mains fed shower enclosure, tiled floor to ceiling, ceiling spot lights, towel radiator, double glazed uPVC window.

#### **En Suite**

Tiled flooring, three piece in white with mains fed shower enclosure, tiled splash backs, Velux windows, towel radiator.

#### **Bathroom**

Tiled flooring, four piece in white with freestanding bath and rainfall shower, vanity drawer, Velux window, panel radiator.