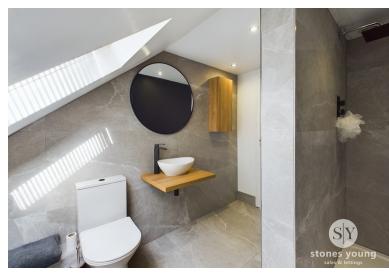

#### **En Suite**

Tiled flooring, three piece in white with mains fed shower enclosure, tiled splash backs, Velux windows, towel radiator.

#### **Bathroom**

Tiled flooring, four piece in white with freestanding bath and rainfall shower, vanity drawer, Velux window, panel radiator.