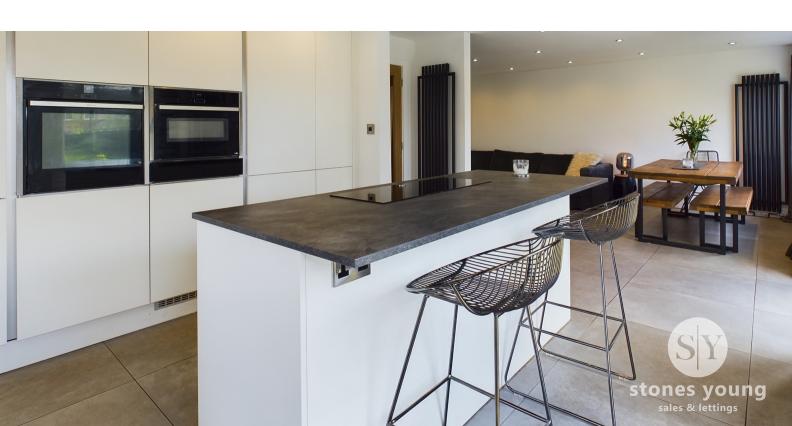

Upon entering, you are greeted by a warm and inviting ambiance that flows seamlessly throughout the home. The ground floor boasts two generously sized bedrooms, each catering to different needs. The first bedroom features fitted wardrobes, providing abundant storage space, while the second bedroom offers the luxury of an en suite bathroom, ensuring privacy and convenience. The heart of the home lies in the expansive kitchen diner snug. The well-appointed kitchen is equipped with integral appliances, making meal preparation a breeze, while the adjoining dining area and snug create the perfect setting for intimate gatherings or cozy family nights in. Large windows overlook the rear garden, flooding the space with natural light and offering picturesque views of the outdoors.

# Kitchen Diner Sung

Tiled flooring with under floor heating, fitted wall and base units with contrasting work surfaces, integral dish washer, fridge and freezer Neff micro combi, Neff oven, induction hob and extractor fan, slide and glide cupboard, plate warmer, sink and drainer, ceiling spot lights, space for dining table x4 double glazed uPVC windows and French door leading to the rear garden.