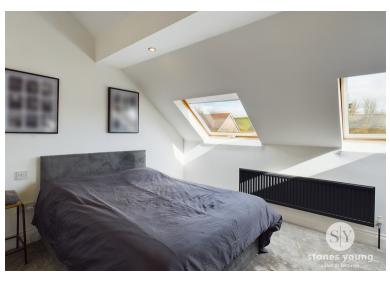

#### **Bedroom One**

Double bedroom with carpet flooring, walk in wardrobe, Velux windows, panel radiator.

# **Bedroom Two**

Double bedroom with carpet flooring, mezzanine floor, walk in wardrobe, Velux windows x2, panel radiator.