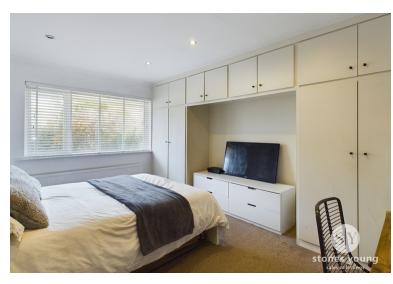

# **Bedroom Three**

Double bedroom with carpet flooring, ceiling spot lights, double glazed uPVC window, panel radiator.

#### **Bedroom Four**

Double bedroom with carpet flooring, fitted wardrobes, double glazed uPVC window, panel radiator.