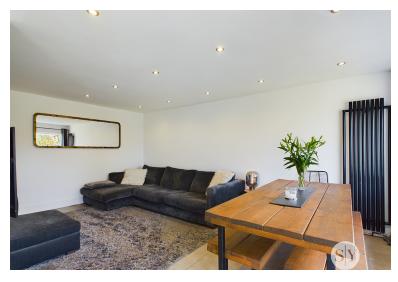

Upon entering, you are greeted by a warm and inviting ambiance that flows seamlessly throughout the home. The ground floor boasts two generously sized bedrooms, each catering to different needs. The first bedroom features fitted wardrobes, providing abundant storage space, while the second bedroom offers the luxury of an en suite bathroom, ensuring privacy and convenience. The heart of the home lies in the expansive kitchen diner snug. The well-appointed kitchen is equipped with integral appliances, making meal preparation a breeze, while the adjoining dining area and snug create the perfect setting for intimate gatherings or cozy family nights in. Large windows overlook the rear garden, flooding the space with natural light and offering picturesque views of the outdoors.