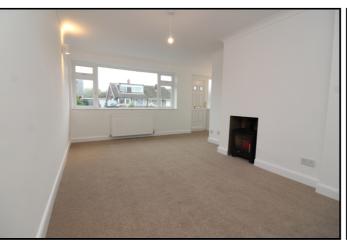

# Ground Floor: Lounge/Diner:

Abt. 16' 4" x 10' 11" (4.98m x 3.33m) Entrance from front door. Double glazed Upvc windows. Log burner. Radiator. Newly carpeted.