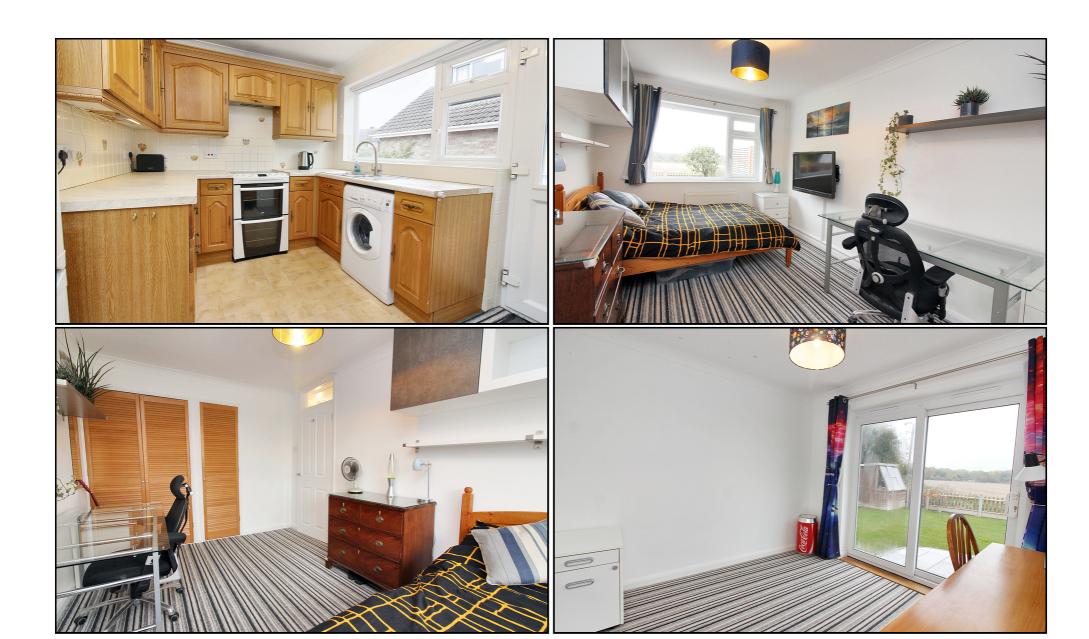

#### Kitchen:

Abt. 11' 3" x 8' 1" (3.43m x 2.46m) Range of fitted work tops with plumbing for appliances. Stainless steel sink basin. Splash back tiling. Upvc double glazed windows and door.

#### Master Bedroom:

Abt. 14' 1" x 8' 11" (4.29m x 2.72m) Upvc double glazed windows. Fitted wardrobes. Radiator. Carpeted throughout.

#### **Bedroom Two:**

Abt. 9' 4" x 10' 2" (2.84m x 3.10m) Upvc sliding doors with access to rear garden. Radiator. Carpeted throughout.