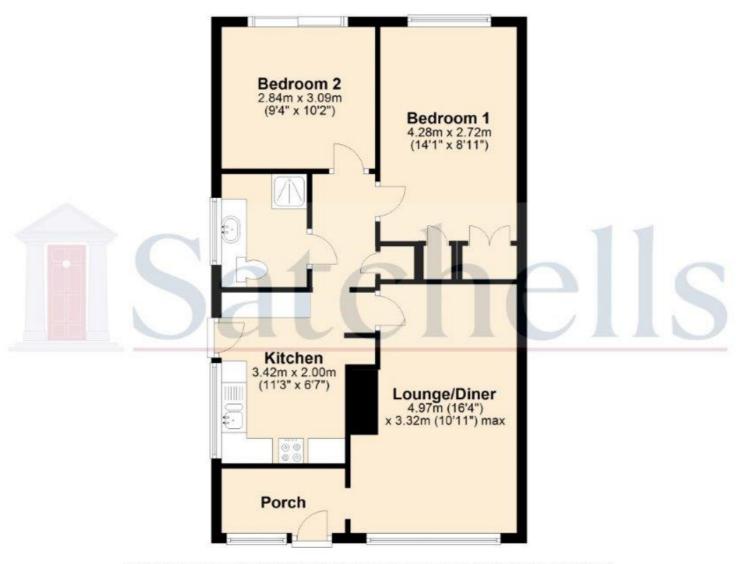

## **Ground Floor**

For illustrative purposes only - NOT TO SCALE - Measurements shown are approximate. The size and position of doors, windows, appliances and other features are approximate.

Plan produced using PlanUp.