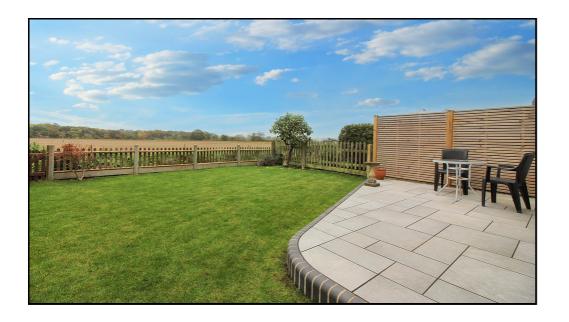

#### Rear Garden:

Mainly laid to lawn with new paved seating area overlooking fields. Side access to front and to garage.