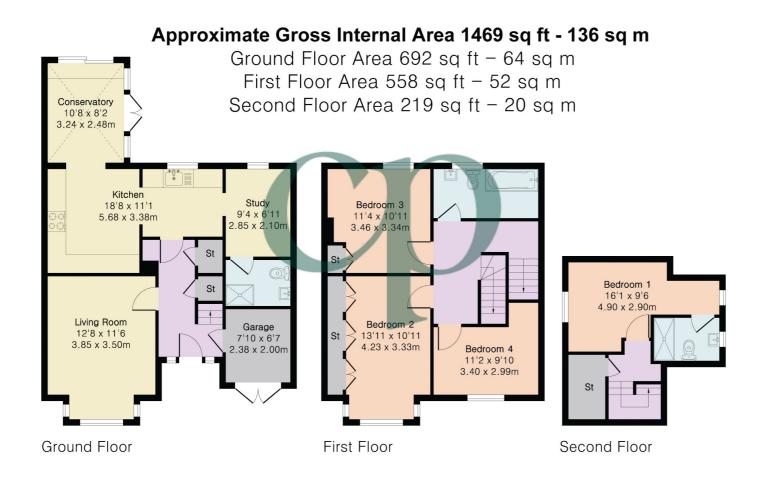

## II, Selwyn Crescent

1

Hatfield, Hertfordshire, AL10 9NL £775,000

Spacious Four/Five-Bedroom Home set within the Desirable Ellenbrook neighbourhood, this generous and versatile home offers four bedrooms plus a ground floor bedroom/study with its own en-suite, making it ideal for growing families, multigenerational living or hybrid working. The ground floor opens into a welcoming hallway leading to a bright living room, a spacious 18ft kitchen/dining area, and a lovely conservatory that overlooks the private rear garden – perfect for both family life and entertaining. The flexible guest bedroom/study is ideal for visitors, older relatives, or as a quiet work-from-home space, and benefits from its own shower room. Upstairs, you'll find three well-sized bedrooms and a modern family bathroom on the first floor. The entire second floor is dedicated to the principal bedroom suite, complete with fitted storage and en-suite - a calm and private retreat. Additional benefits include an integral garage, off-street parking, and a peaceful residential setting just a short walk from local schools, green open spaces, and excellent road and rail links. This is a wonderfully adaptable and well-maintained home in one of Hatfield's most sought-after areas. Early viewing is essential.

All measurements are approximate and quoted in metric with imperial equivalents and for general guidance only and whilst every attempt has been made to ensure accuracy, they must not be relied on. The fixtures, fittings and appliances referred to have not been tested and therefore no guarantee can be given and that they are in working order. Internal photographs are reproduced for general information and it must not be inferred that any item shown is included with the property. For a free valuation, contact the numbers listed on the brochure.