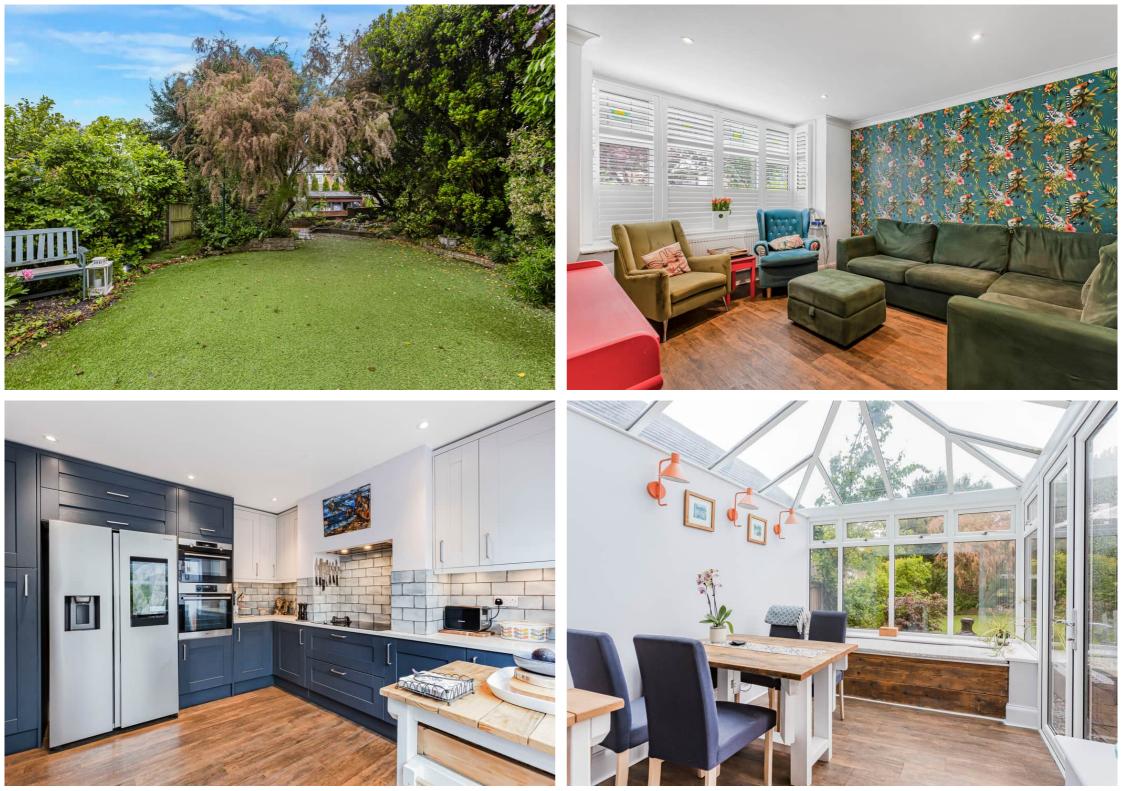

## II, Selwyn Crescent

1

Hatfield, Hertfordshire, AL10 9NL £775,000

Spacious Four/Five-Bedroom Home set within the Desirable Ellenbrook neighbourhood, this generous and versatile home offers four bedrooms plus a ground floor bedroom/study with its own en-suite, making it ideal for growing families, multigenerational living or hybrid working. The ground floor opens into a welcoming hallway leading to a bright living room, a spacious 18ft kitchen/dining area, and a lovely conservatory that overlooks the private rear garden – perfect for both family life and entertaining. The flexible guest bedroom/study is ideal for visitors, older relatives, or as a quiet work-from-home space, and benefits from its own shower room. Upstairs, you'll find three well-sized bedrooms and a modern family bathroom on the first floor. The entire second floor is dedicated to the principal bedroom suite, complete with fitted storage and en-suite - a calm and private retreat. Additional benefits include an integral garage, off-street parking, and a peaceful residential setting just a short walk from local schools, green open spaces, and excellent road and rail links. This is a wonderfully adaptable and well-maintained home in one of Hatfield's most sought-after areas. Early viewing is essential.

- Sought-after Ellenbrook Location
- Large Semi Detached Family Home
- Ground floor fifth bedroom/study with en-suite
- Private Rear Garden
- Principal Bedroom Top Floor Suite
- Conservatory Leading onto Garden
- Driveway with Ample Parking
- Large Kitchen/Diner