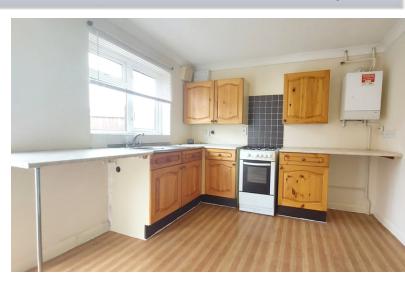

### KITCHEN/BREAKFAST

11' 2" x 9' 11" (3.40m x 3.02m) (approx.) With a range of base and eye level units, stainless steel sink unit, cooker space, wall mounted gas boiler, fridge freezer space, plumbing and space for washing machine, UPVC window to rear and half glazed door to rear.