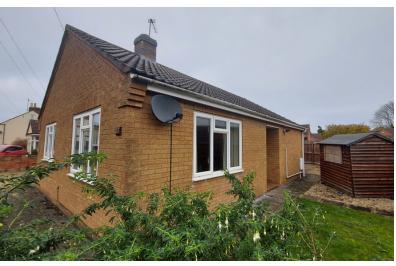

## 43 Willoughby Road, Bourne, Lincolnshire PE10 9JR

£200,000

\*\*\*DETACHED BUNGALOW\*\*\* Rosedale are delighted to offer to the market this bungalow for sale, located within one of Bourne's oldest areas. The bungalow was built in the 90's and is in need of updating. The property is situated on a corner plot with parking for several vehicles and is being sold with no onward chain. The bungalow briefly comprises of entrance hall, lounge, kitchen/breakfast, two bedrooms, separate bathroom and toilet. Outside there is plenty of gravel and hardstanding parking, with two lawn areas. To fully appreciate this property viewings are highly recommended. EPC Energy Rating Currently Unavailable/Council Tax Band B.