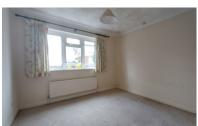

#### **BEDROOM ONE**

11' 4" x 10' 0" (3.45m x 3.05m) (approx.) UPVC window to front, radiator, artex and coving.

#### **BEDROOM TWO**

10' 10" x 9' 10" (3.30m x 3.00m) (approx.) UPVC window to rear, radiator, artex, coving and fitted wardrobes.