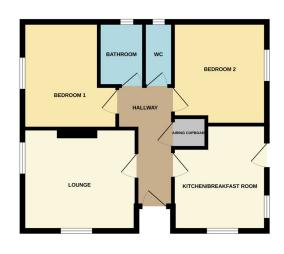

#### **ENTRANCE HALL**

Half glazed door to side, radiator, loft access, artex, Fitted with a two piece suite comprising WC and wash coving and airing cupboard.

#### **LOUNGE**

window to front and side, gas fireplace, artex, coving for multiple cars, walling and fencing. and radiator.

### KITCHEN/BREAKFAST

11' 2" x 9' 11" (3.40m x 3.02m) (approx.) With a range of base and eye level units, stainless steel sink unit, cooker space, wall mounted gas boiler, fridge freezer space, plumbing and space for washing machine, UPVC window to rear and half glazed door to rear.

#### **BEDROOM ONE**

11' 4" x 10' 0" (3.45m x 3.05m) (approx.) UPVC window to front, radiator, artex and coving.

#### **BEDROOM TWO**

10' 10" x 9' 10" (3.30m x 3.00m) (approx.) UPVC window to rear, radiator, artex, coving and fitted wardrobes.

#### **BATHROOM**

Fitted with a two piece suite comprising wash hand basin and bath with mixer tap, part tiled walls, radiator and UPVC window to side.

#### WC

hand basin, part tiled walls and UPVC window to side.

#### **AGENTS NOTE**

The floorplan is for illustrative purposes only. Fixtures and fittings may not represent the current state of the property. Not to scale and is meant as a guide only.