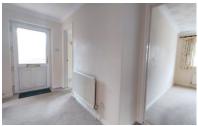

#### **ENTRANCE HALL**

Half glazed door to side, radiator, loft access, artex, Fitted with a two piece suite comprising WC and wash coving and airing cupboard.