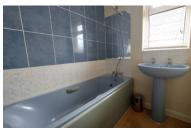

#### **BATHROOM**

Fitted with a two piece suite comprising wash hand basin and bath with mixer tap, part tiled walls, radiator and UPVC window to side.