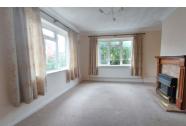

#### **LOUNGE**

window to front and side, gas fireplace, artex, coving for multiple cars, walling and fencing. and radiator.