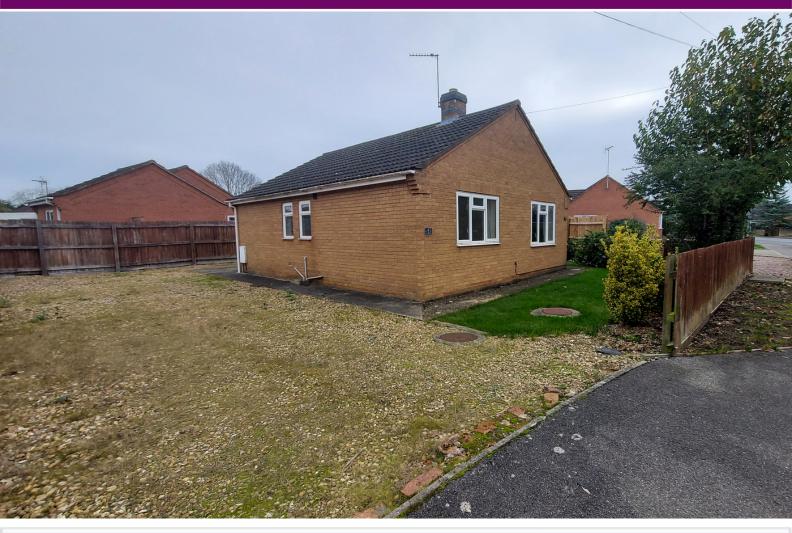

## 43 Willoughby Road, Bourne, Lincolnshire PE10 9JR

£200,000

\*\*\*DETACHED BUNGALOW\*\*\* Rosedale are delighted to offer to the market this bungalow for sale, located within one of Bourne's oldest areas. The bungalow was built in the 90's and is in need of updating. The property is situated on a corner plot with parking for several vehicles and is being sold with no onward chain. The bungalow briefly comprises of entrance hall, lounge, kitchen/breakfast, two bedrooms, separate bathroom and toilet. Outside there is plenty of gravel and hardstanding parking, with two lawn areas. To fully appreciate this property viewings are highly recommended. EPC Energy Rating Currently Unavailable/Council Tax Band B.

#### **OUTSIDE**

13' 0" x 12' 0" (3.96m x 3.66m) (approx.) UPVC Gravel, hardstanding area to side with off road parking

Rear has a paved patio area, access to the front entrance, laid to lawn, fencing, shed and mature shrubs.