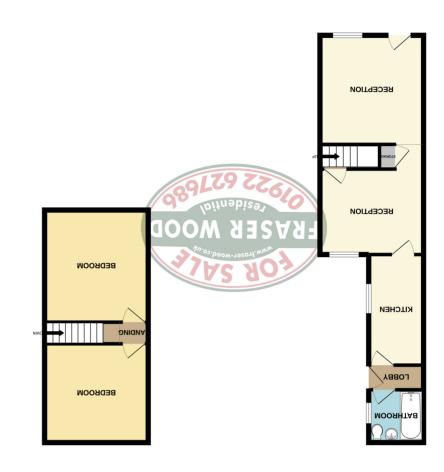

### **57 HOSPITAL STREET, WALSALL**

This two bedroomed end terraced house is conveniently situated for all local amenities, including public transport services to neighbouring areas, shopping facilities and schools for children of all ages.

The property affords an excellent opportunity for the first-time buyer of property investor and briefly comprises the following:- (all measurements approximate)

#### **LOUNGE**

 $3.55 \,\mathrm{m} \times 3.75 \,\mathrm{m}$  (11' 8" x 12' 4") Having upvc entrance door, ceiling light point, radiator and upvc double glazed window to front.

### **DINING ROOM**

 $3.55 \,\mathrm{m} \times 3.79 \,\mathrm{m}$  (11' 8" x 12' 5") Having upvc double glazed window to rear, ceiling light point, radiator and under stairs store cupboard.

### **KITCHEN**

 $1.89 \,\mathrm{m} \times 3.81 \,\mathrm{m}$  (6' 2" x 12' 6") Having inset stainless steel sink unit, base cupboards, working surface, gas cooker point, ceiling light point, radiator and upvc double glazed window to side.

### **LOBBY**

Having upvc door to side and central heating boiler.

#### **BATHROOM**

white suite comprising panelled bath, pedestal wash hand basin, low level WC, tiled splashbacks surrounds, ceiling light point, radiator and upvc window to side.

### FIRST FLOOR LANDING

Having ceiling light point.

# **BEDROOM ONE**

 $3.56m \times 3.81m (11'8" \times 12'6")$  Having upvc double glazed window to front, ceiling light point and central heating radiator.

# **BEDROOM TWO**

 $3.56m \times 3.81m$  (11' 8" x 12' 6") Having upvc double glazed window to rear, ceiling light point and radiator.