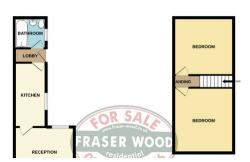

### **57 HOSPITAL STREET, WALSALL**

This two bedroomed end terraced house is conveniently situated for all local amenities, including public transport services to neighbouring areas, shopping facilities and schools for children of all ages.

The property affords an excellent opportunity for the first-time buyer of property investor and briefly comprises the following:- (all measurements approximate)

#### **LOUNGE**

 $3.55 \,\mathrm{m} \times 3.75 \,\mathrm{m}$  (11' 8" x 12' 4") Having upvc entrance door, ceiling light point, radiator and upvc double glazed window to front.

### **DINING ROOM**

 $3.55 \,\mathrm{m} \times 3.79 \,\mathrm{m}$  (11' 8" x 12' 5") Having upvc double glazed window to rear, ceiling light point, radiator and under stairs store cupboard.

### **KITCHEN**

 $1.89 \,\mathrm{m} \times 3.81 \,\mathrm{m}$  (6' 2" x 12' 6") Having inset stainless steel sink unit, base cupboards, working surface, gas cooker point, ceiling light point, radiator and upvc double glazed window to side.

### **LOBBY**

Having upvc door to side and central heating boiler.

#### **BATHROOM**

white suite comprising panelled bath, pedestal wash hand basin, low level WC, tiled splashbacks surrounds, ceiling light point, radiator and upvc window to side.

### FIRST FLOOR LANDING

Having ceiling light point.

# **BEDROOM ONE**

 $3.56m \times 3.81m (11'8" \times 12'6")$  Having upvc double glazed window to front, ceiling light point and central heating radiator.

# **BEDROOM TWO**

 $3.56m \times 3.81m$  (11' 8" x 12' 6") Having upvc double glazed window to rear, ceiling light point and radiator.