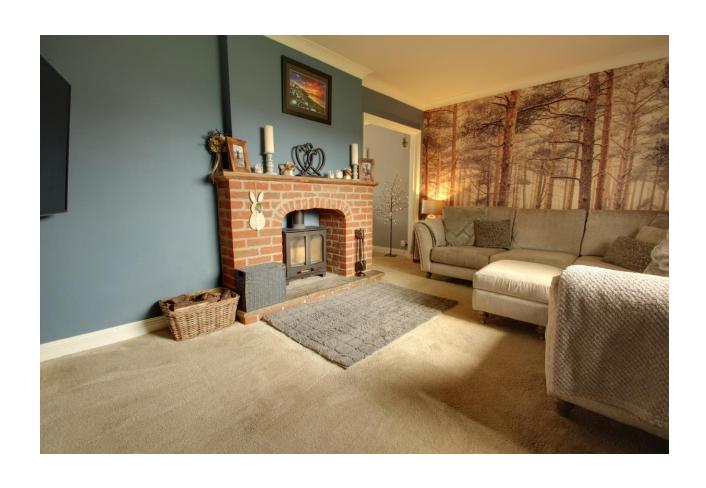

#### **DESCRIPTION**

Entered from the front through a double glazed door into a spacious entrance hall which has staircase rising to the first floor with understairs area, door to sitting room and door to kitchen. Located to the rear, the kitchen has a walk in larder and is fitted with a range of base, drawer and wall units incorporating stainless steel single drainer sink unit and work surfaces. There is space for a free standing gas cooker and plumbing for dishwasher. The extensive worktops continue to the shelved recess which provides ample space for everyday small kitchen appliances. An archway leads into the dining room with patio doors to the conservatory which is currently used as a log store, a further arch links the dining room into the good sized sitting room. A double glazed window enjoys the view over the green, a door leads into the entrance hall. The focal point of this room is the brick built fireplace, surround, mantel and heath with inset wood burner. From the kitchen, a door leads into the rear hall with door to the rear garden. There is also access to the utility room with plumbing for washing machine and space for tumble drier. Walking through the utility room you reach the workshop. Adjoining this room is the downstairs cloakroom with low-level wc.