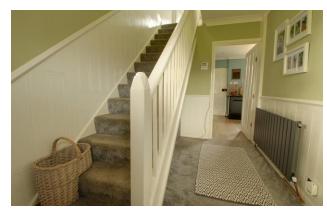

#### **DESCRIPTION**

Entered from the front through a double glazed door into a spacious entrance hall which has staircase rising to the first floor with understairs area, door to sitting room and door to kitchen. Located to the rear, the kitchen has a walk in larder and is fitted with a range of base, drawer and wall units incorporating stainless steel single drainer sink unit and work surfaces. There is space for a free standing gas cooker and plumbing for dishwasher. The extensive worktops continue to the shelved recess which provides ample space for everyday small kitchen appliances. An archway leads into the dining room with patio doors to the conservatory which is currently used as a log store, a further arch links the dining room into the good sized sitting room. A double glazed window enjoys the view over the green, a door leads into the entrance hall. The focal point of this room is the brick built fireplace, surround, mantel and heath with inset wood burner. From the kitchen, a door leads into the rear hall with door to the rear garden. There is also access to the utility room with plumbing for washing machine and space for tumble drier. Walking through the utility room you reach the workshop. Adjoining this room is the downstairs cloakroom with low-level wc.