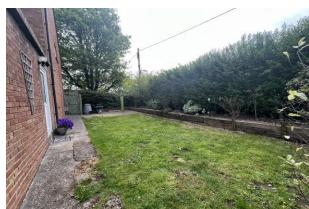

#### **OUTSIDE**

The property is approached through a wrought iron gate, where the path gives access to the front entrance door and also pedestrian access to the side. Accessed from the rear hall the larger area of the garden is to the side and is laid to lawn with raised planters. From here a gate leads to the driveway which extends to the rear garden which is paved and gravelled. The driveway is gated and provides off road parking for two cars.