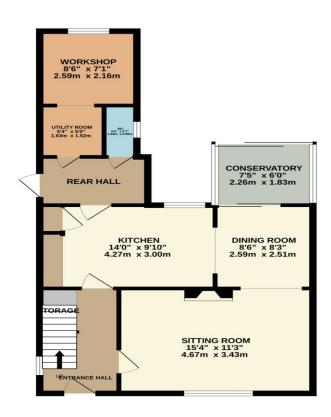

#### GROUND FLOOR

#### 1ST FLOOR

Whilst every attempt has been made to ensure the accuracy of the floorplan contained here, measurements of doors, windows, rooms and any other items are approximate and no responsibility is taken for any error, omission or mis-statement. This plan is for illustrative purposes only and should be used as such by any prospective purchaser. The services, systems and appliances shown have not been tested and no guarantee as to their operability or efficiency can be given.

Made with Metropix ©2025