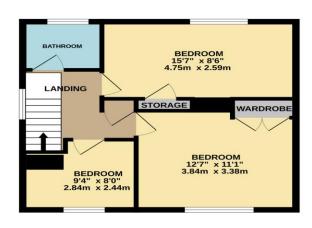

On the first floor, the spacious landing gives access to the three bedrooms; two double and a good sized single. The master bedroom has a buit in double wardrobe, bedroom 2 has a feature fireplace, shelved recess and built in cupboard. The single bedroom has a built in dressing table / desk top. The bathroom is fitted with a modern white suite of panel enclosed bath with shower and screen, wash hand basin on vanity unit and a lowlevel wc.

#### 1ST FLOOR

Whilst every attempt has been made to ensure the accuracy of the floorplan contained here, measurements of doors, windows, rooms and any other items are approximate and no responsibility is taken for any error, omission or mis-statement. This plan is for illustrative purposes only and should be used as such by any prospective purchaser. The services, systems and appliances shown have not been tested and no guarantee as to their operability or efficiency can be given.