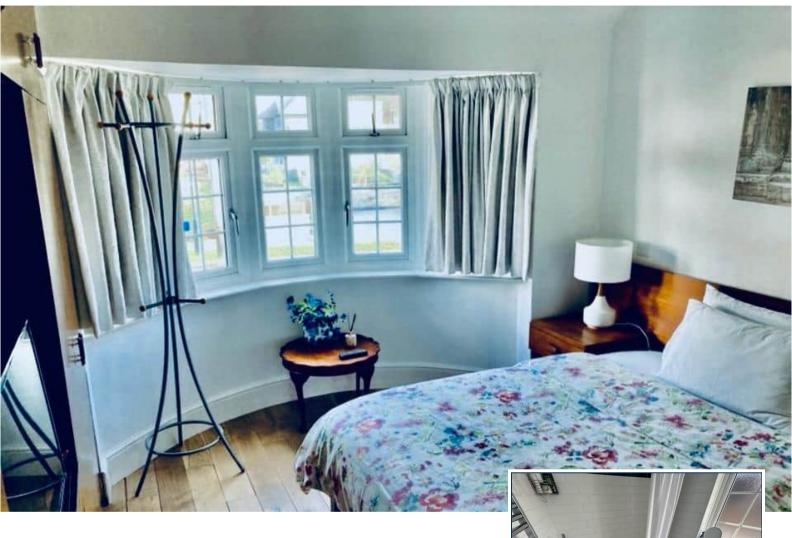

#### One Bedroom

Furnished Bedroom, radiator, wood flooring, double glazed window.