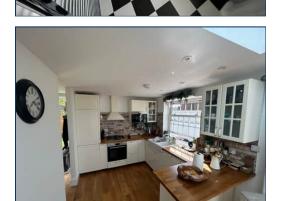

## Shared Use of Kitchen / Diner

Fitted units, oven, hob, extractor, double bowl sink, breakfast bar, washing machine, fridge/freezer, window, door to garden.