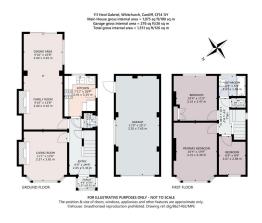

The property is offered to the market with no onward chain and vacant possession, making it an ideal prospect for buyers seeking a smooth and timely purchase. It provides over 1,000 sq ft of thoughtfully arranged accommodation, with scope to extend or reconfigure, subject to the necessary consents.

On the ground floor, a welcoming entrance porch leads into a central hallway with cloakroom/WC, opening into a bright living room and a second reception room, ideal as a dining room and family snug. A fitted kitchen completes the ground floor accommodation, offering direct access to the garden. Upstairs, there are three bedrooms — two generous doubles and a single — along with a family bathroom and separate WC.