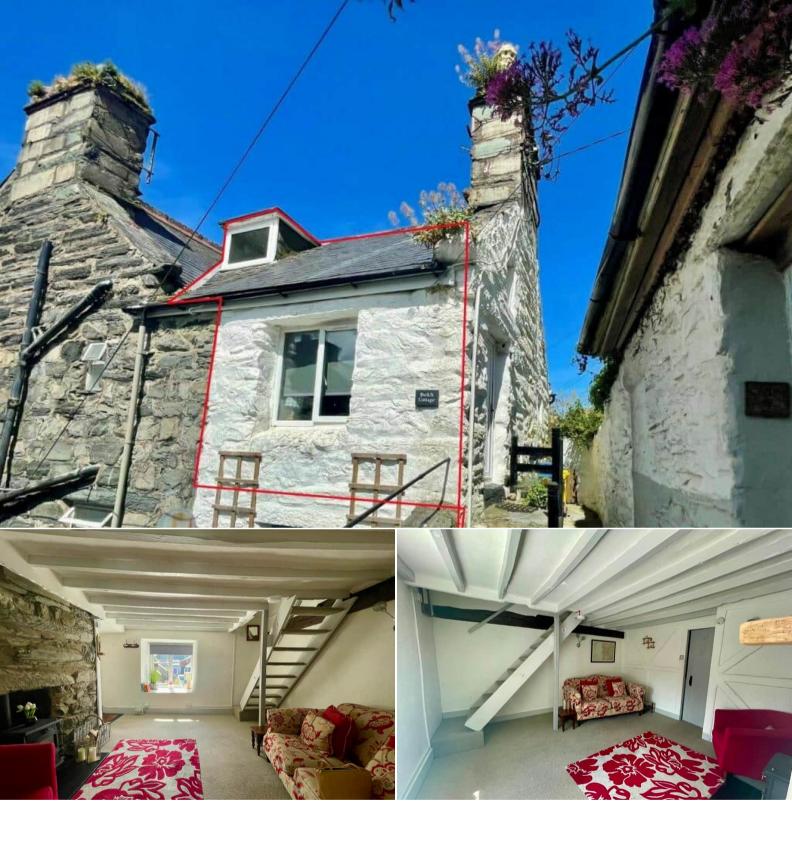

## St Georges Lane Barmouth

Bettermove are proud to present this 1 bedroom character property in Barmouth available with no forward chain.

The property benefits from double glazing, gas central heating throughout.

The council tax band is A.

The interior of this beautifully presented property comprises a spacious living room, shower room and fitted kitchen on the ground floor. The first floor consists of the double bedroom.

Located in the popular town of Barmouth, the property is close to a range of amenities, including shops, supermarkets, restaurants and pubs. Excellent transport connections can be found from the A496, Barmouth train station and local bus routes.